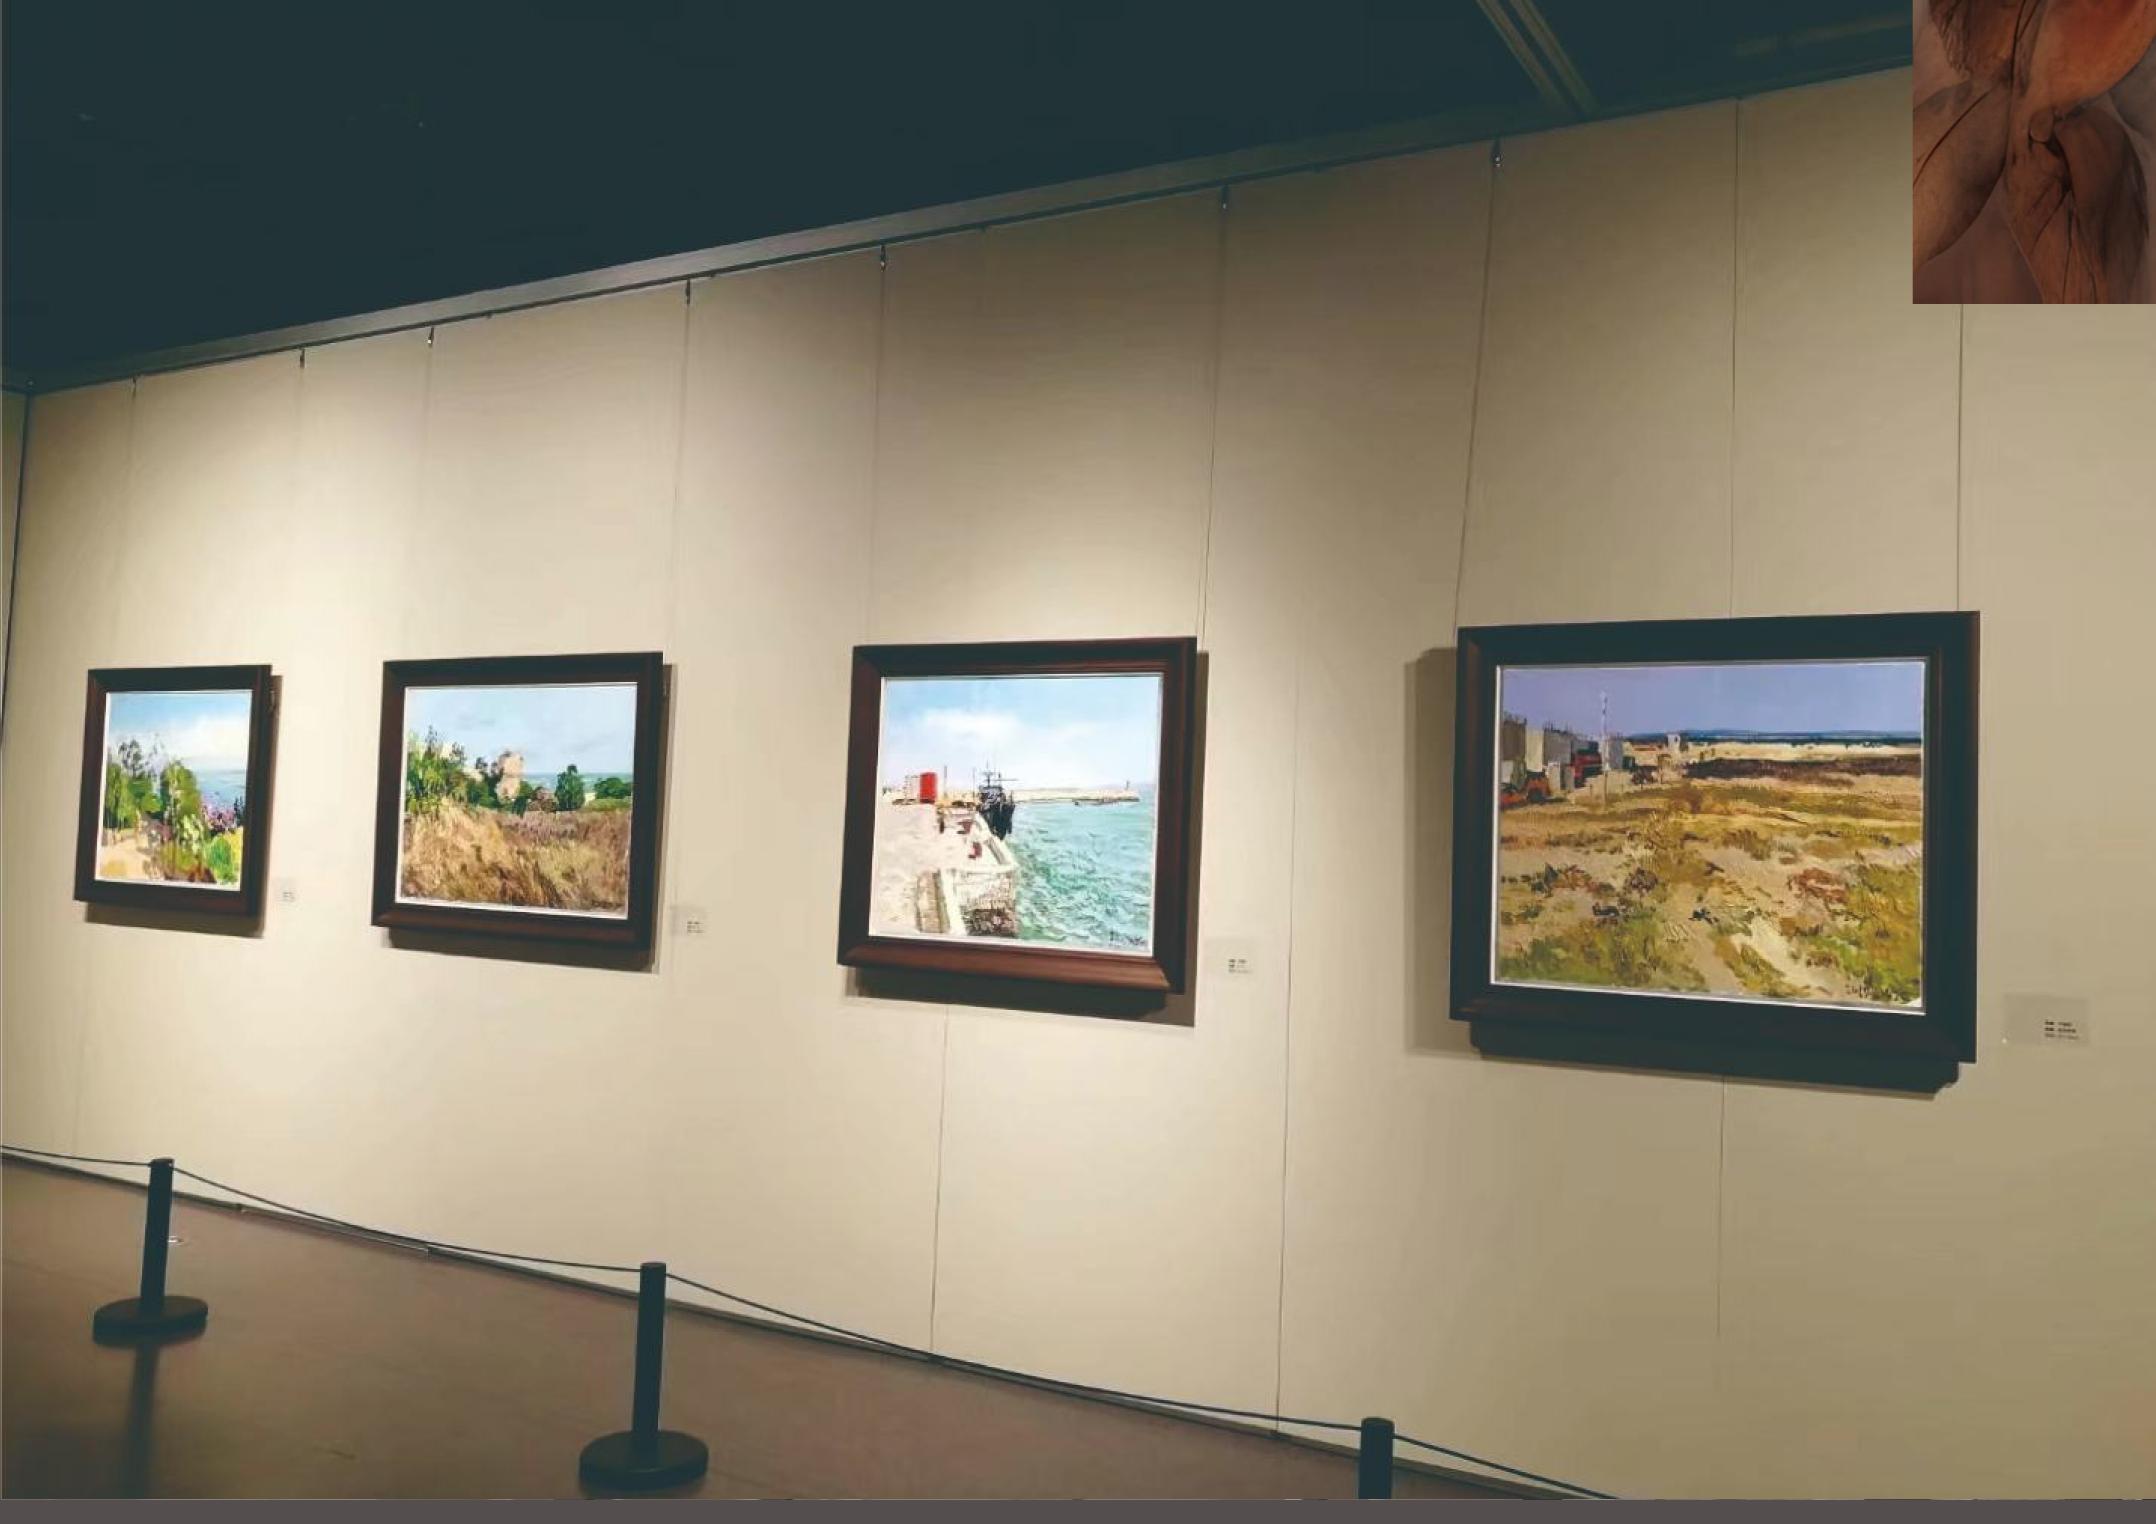

EF 85 movable wall is only 85mm in thickness, this means minimal loss of space while retaining excellent acoustic properties. It is relatively light weight with height up to 5 meters, guarantees an optimal ease of operation, minimal loss of space and a very good stability.

### EF 85 has a sound insulation of 40dB or 50dB. These properties make it one of the most popular models for meeting rooms, classrooms, open-space offices, conference halls and all workspaces.

Every space becomes flexible and multifunctional, even magical. It will be custom designed for your needs in the style of your choosing, foldaway and track lay - out.