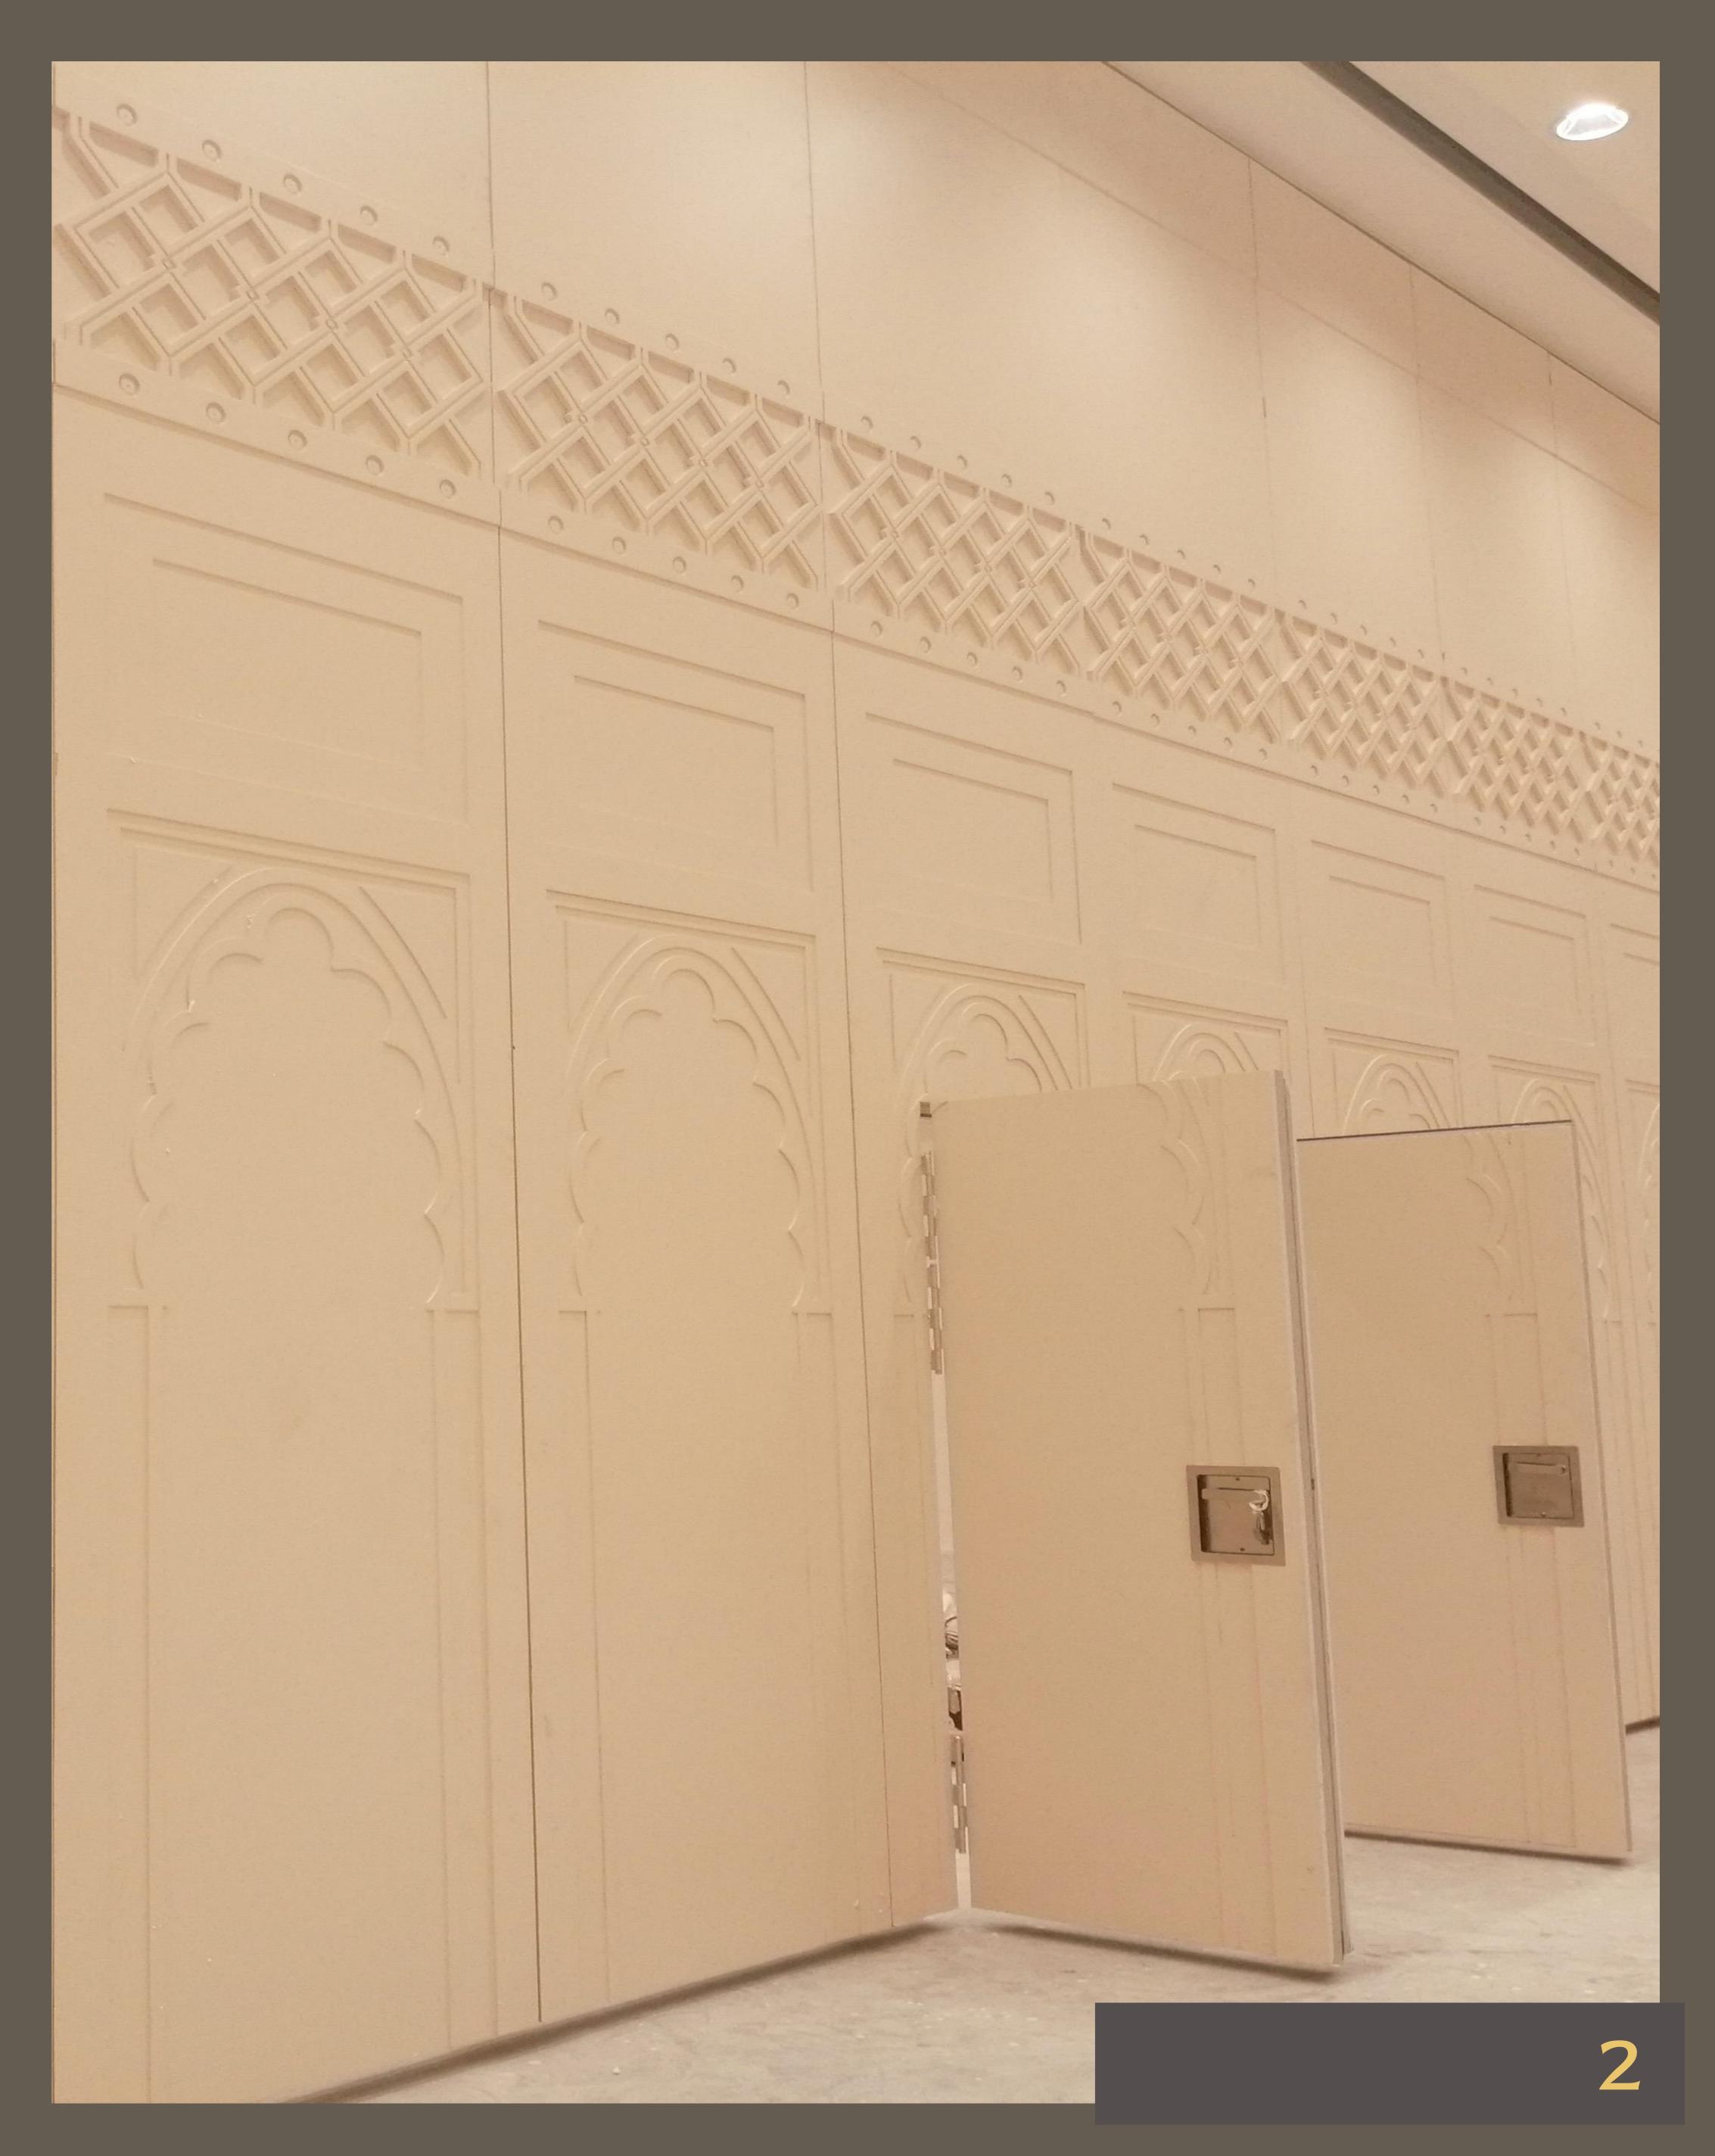

### EF 88 movable wall has a hidden frame feature.

### Its visible frame on the partition facade is only 2.5mm making it almost invisible.

EF 88 has a sound insulation of 40dB or 50dB.

It is suitable for multi-functional spaces and creates a clean and modern feel due to the thin lines between the wall panels. It is in popular use in hotels, places of worship, museums and more.