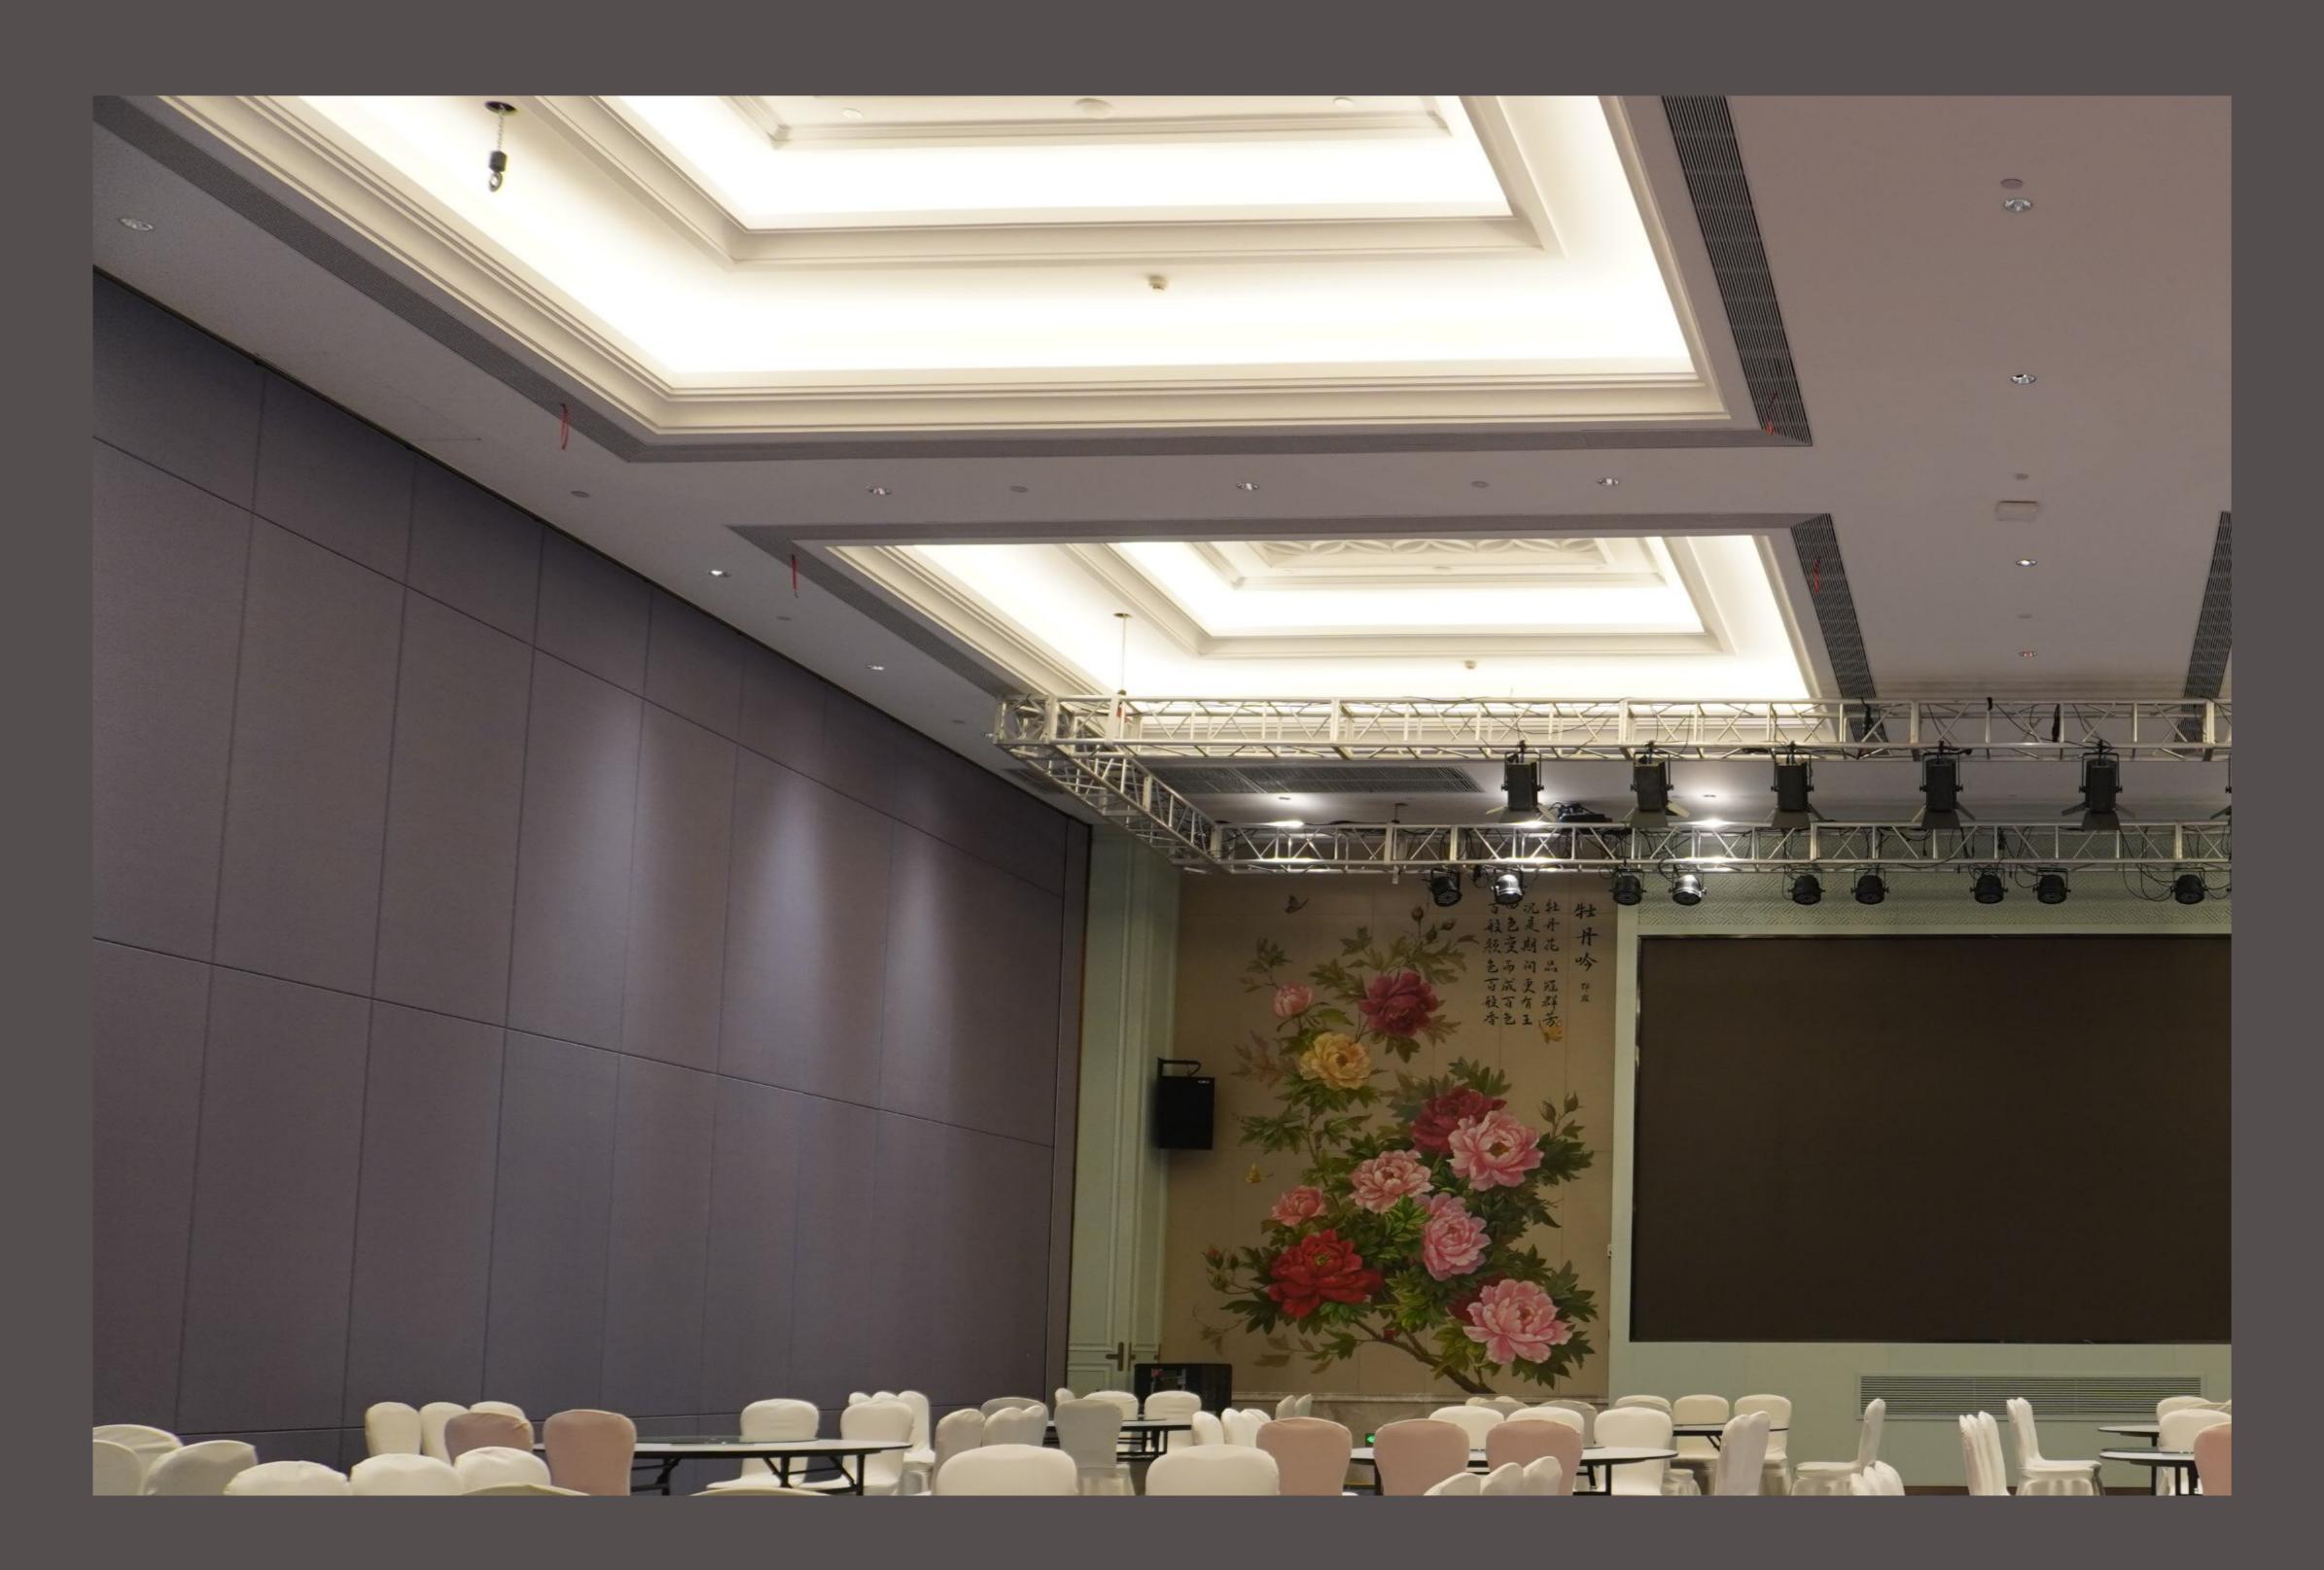

# Movable Walls

The EF 100S is a unique model customized for maximum height and maximum sound insulation. This robust movable wall satisfies even the toughest requirements, and proves that quality and design can be perfectly integrated.

## EF1005

The EF 100S can be adapted to suit the existing interior design from 6 to 17 meter height.

Its panels are only 100mm in thickness, and can provide 45dB, 50dB and even 53Db sound insulation. It is suspended by heavy duty suspension track systems, and will provide an amazing acoustic insulation in your new divided-up work and conference spaces.

Every wall is custom designed for your needs in the style of your choosing, foldaway and track lay - out.