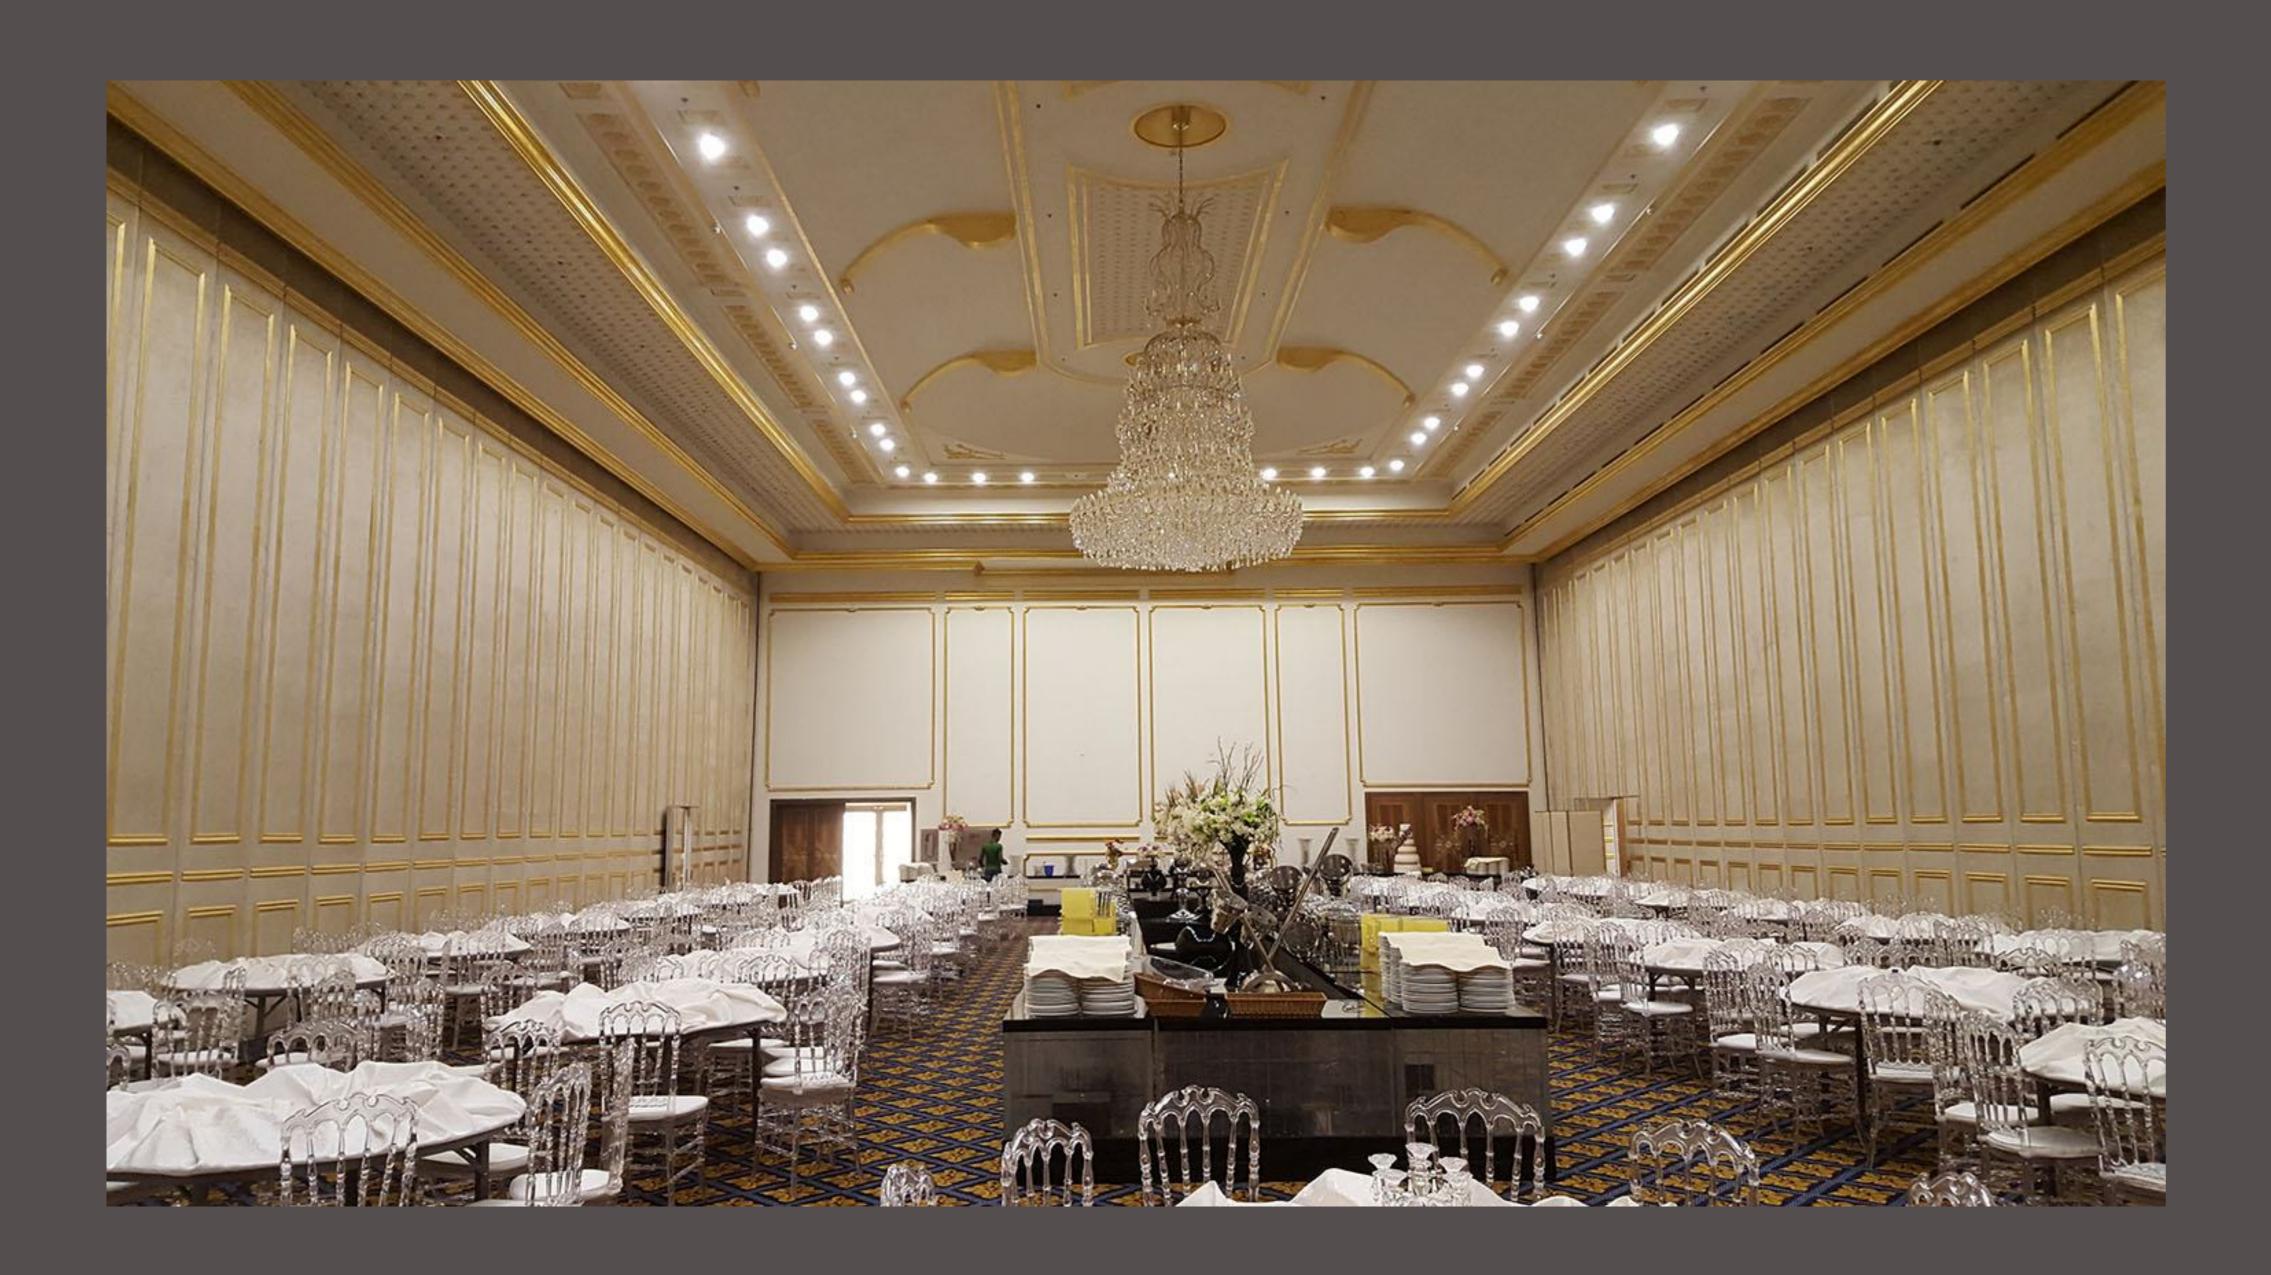

# Movable Walls

The EF 100S is a unique model customized for maximum height and maximum sound insulation. This robust movable wall satisfies even the toughest requirements, and proves that quality and design can be perfectly integrated.

## EF1005

The EF 100S can be adapted to suit the existing interior design from 6 to 17 meter height.

Its panels are only 100mm in thickness, and can provide 45dB, 50dB and even 53Db sound insulation. It is suspended by heavy duty suspension track systems, and will provide an amazing acoustic insulation in your new divided-up work and conference spaces.

### For heights that are higher than 17 meters a custom solution can be provided.

From offices to banquet and conference halls EF 100 movable wall will make every space flexible and even magical. It offers an excellent sound insulation (45dB, 50dB and 53dB) and a wide variety of finish materials and styles to accommodate every style you wish.