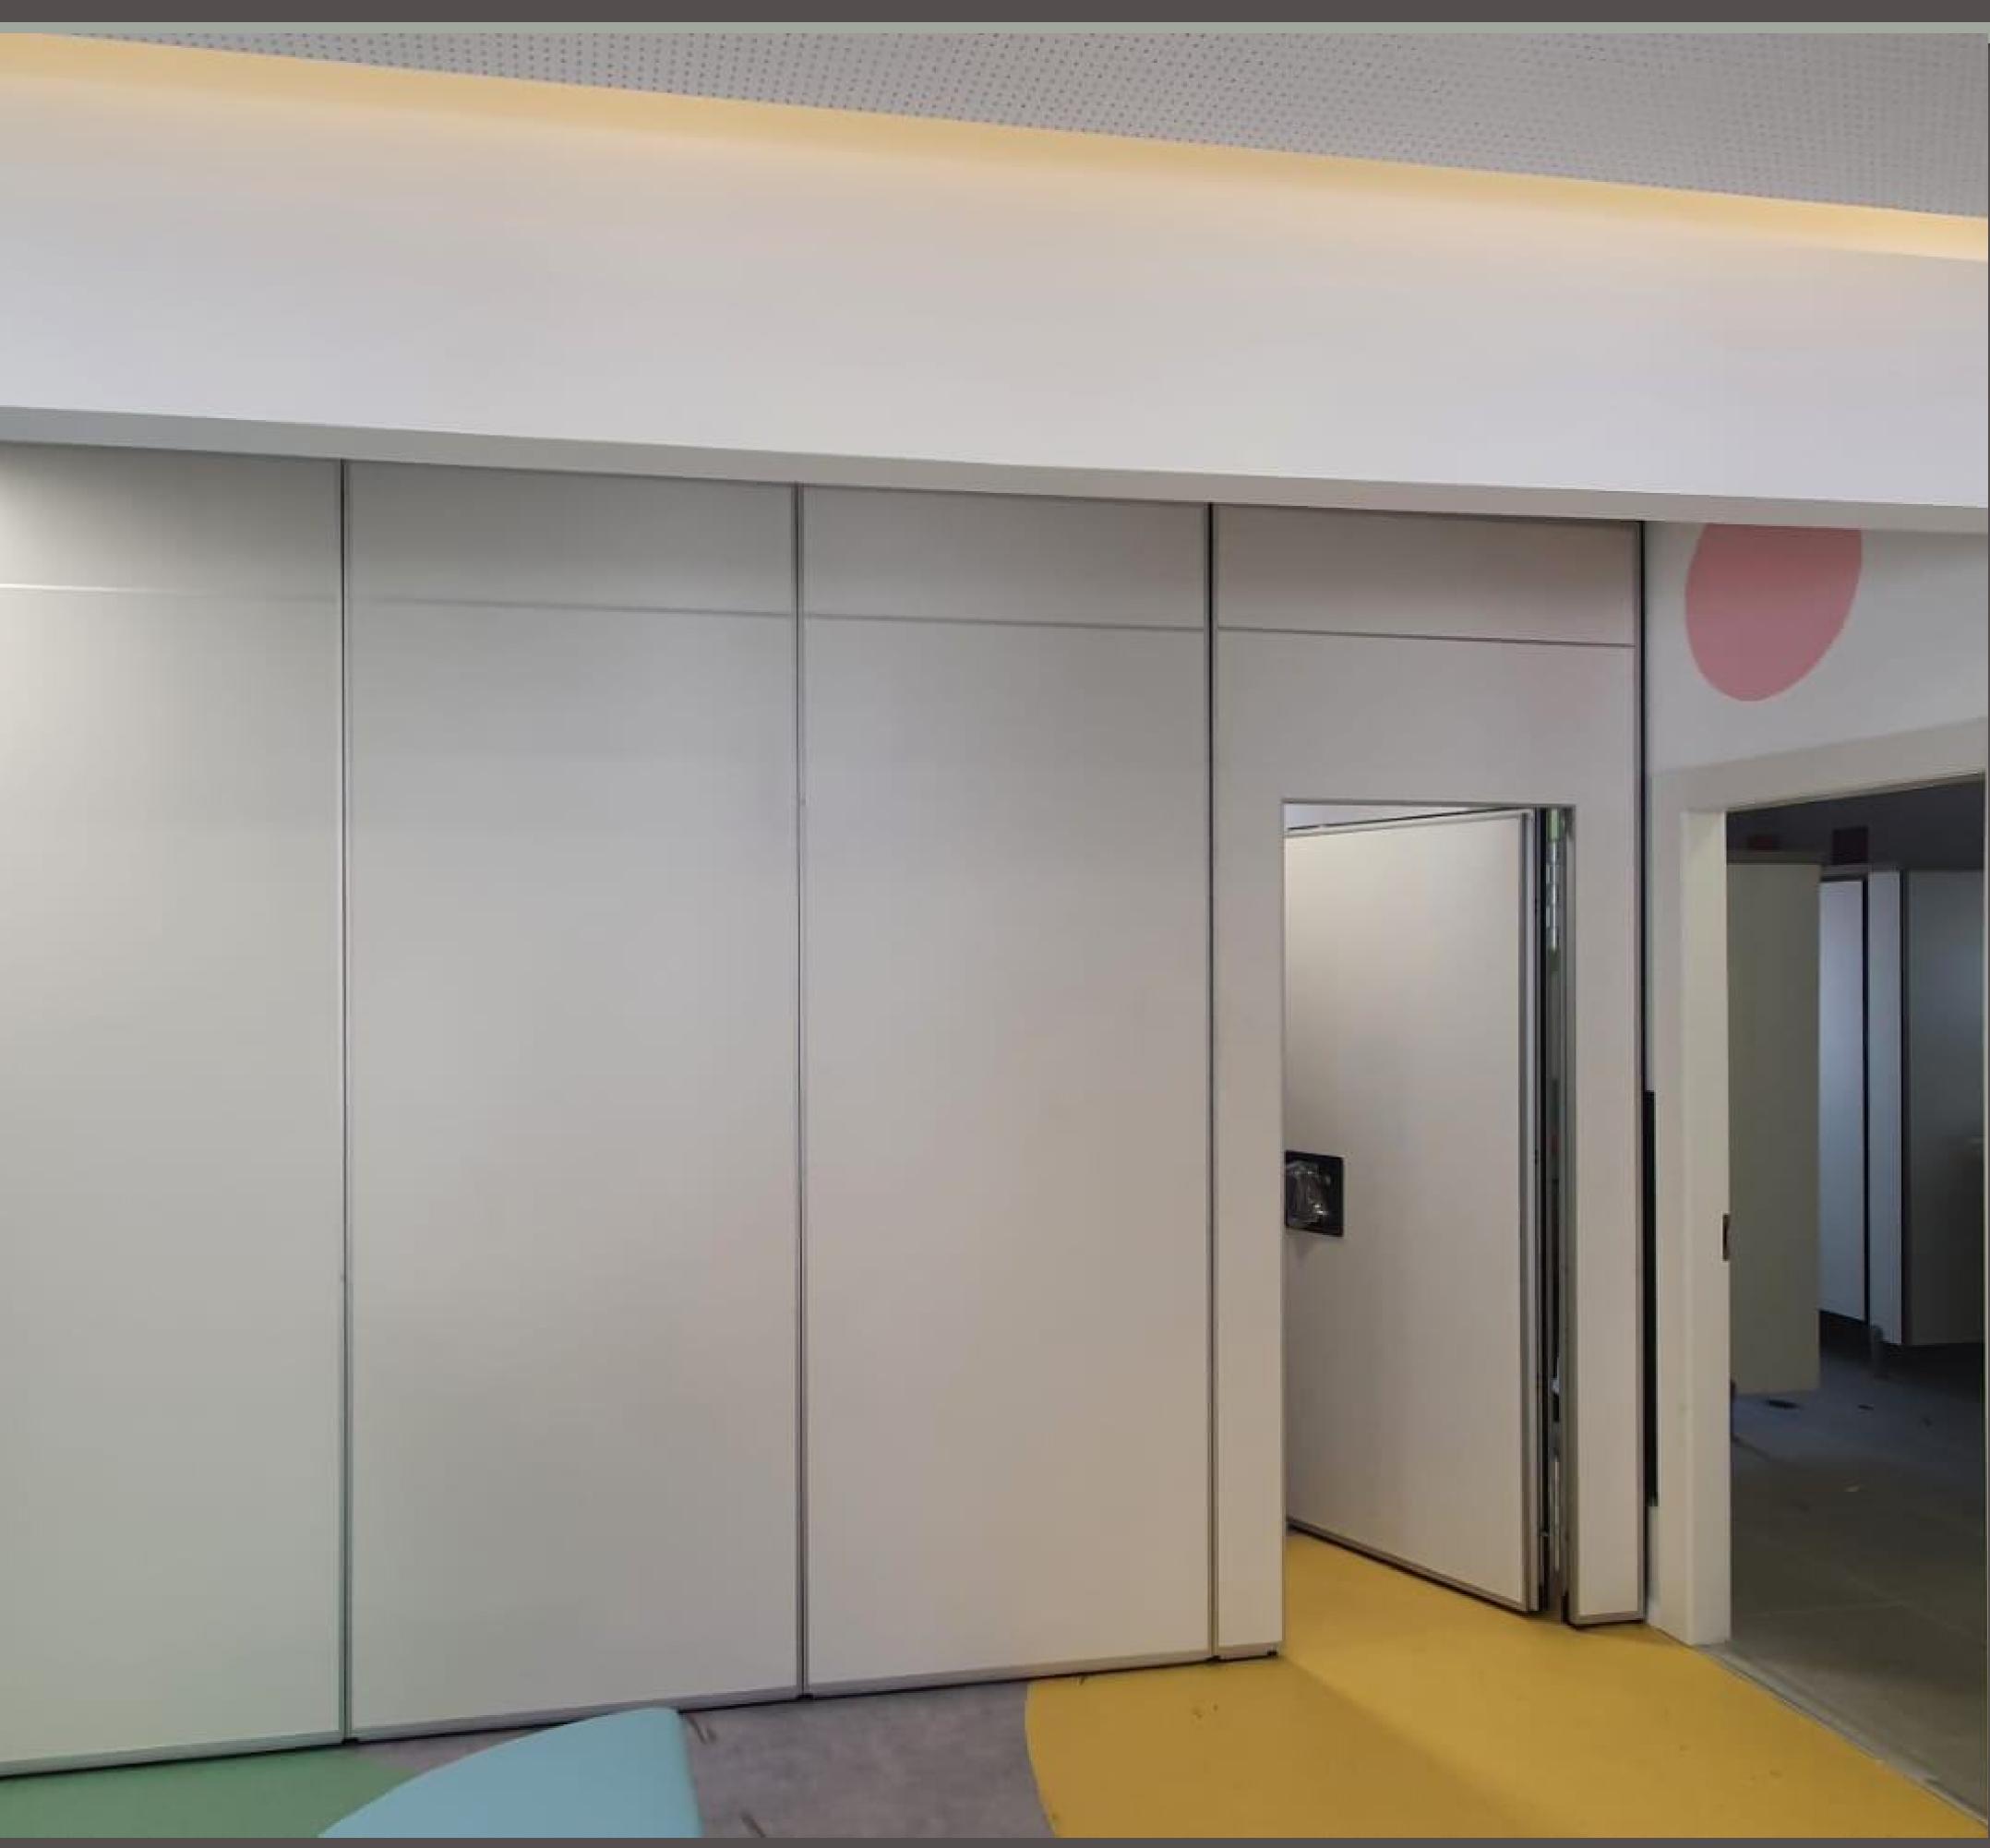

### EF 88 movable wall has a hidden frame feature.

### Its visible frame on the partition facade is only 2.5mm making it almost invisible.

EF 88 has a sound insulation of 40dB or 50dB.

It is suitable for multi-functional spaces and creates a clean and modern feel due to the thin lines between the wall panels. It is in popular use in hotels, places of worship, museums and more.