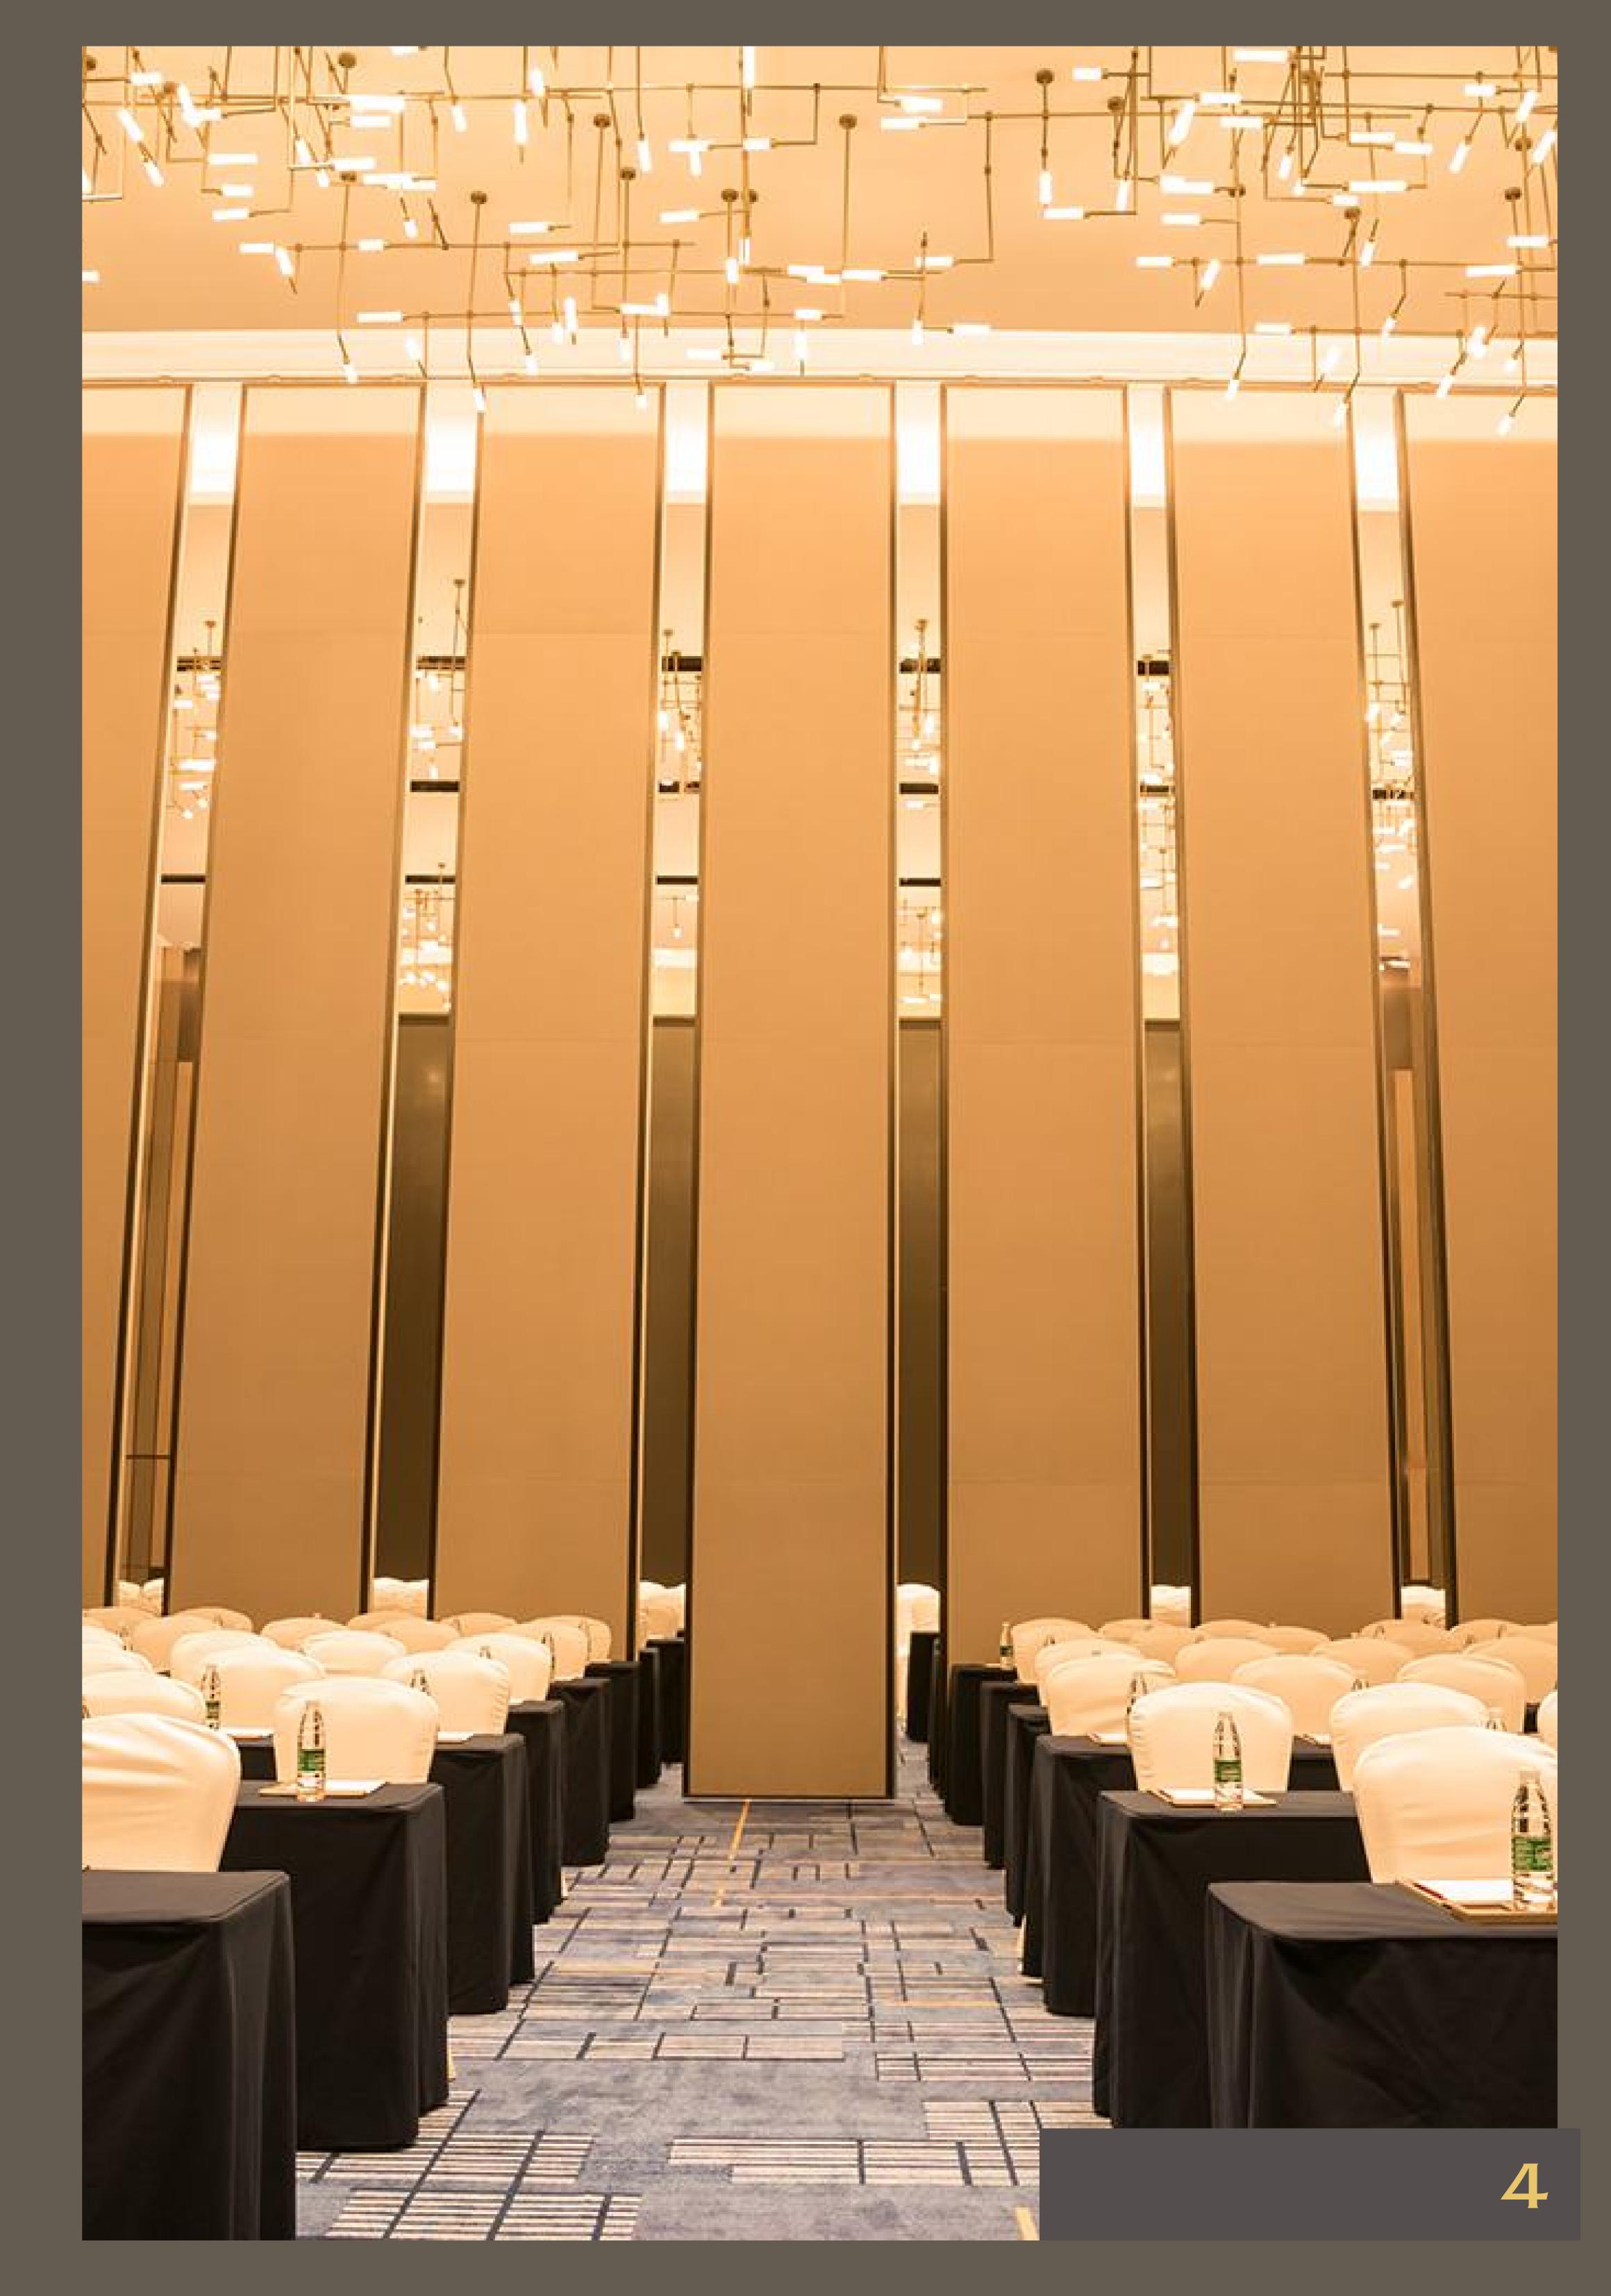

### EF 88 movable wall has a hidden frame feature.

### Its visible frame on the partition facade is only 2.5mm making it almost invisible.

EF 88 has a sound insulation of 40dB or 50dB.

It is suitable for multi-functional spaces and creates a clean and modern feel due to the thin lines between the wall panels. It is in popular use in hotels, places of worship, museums and more.