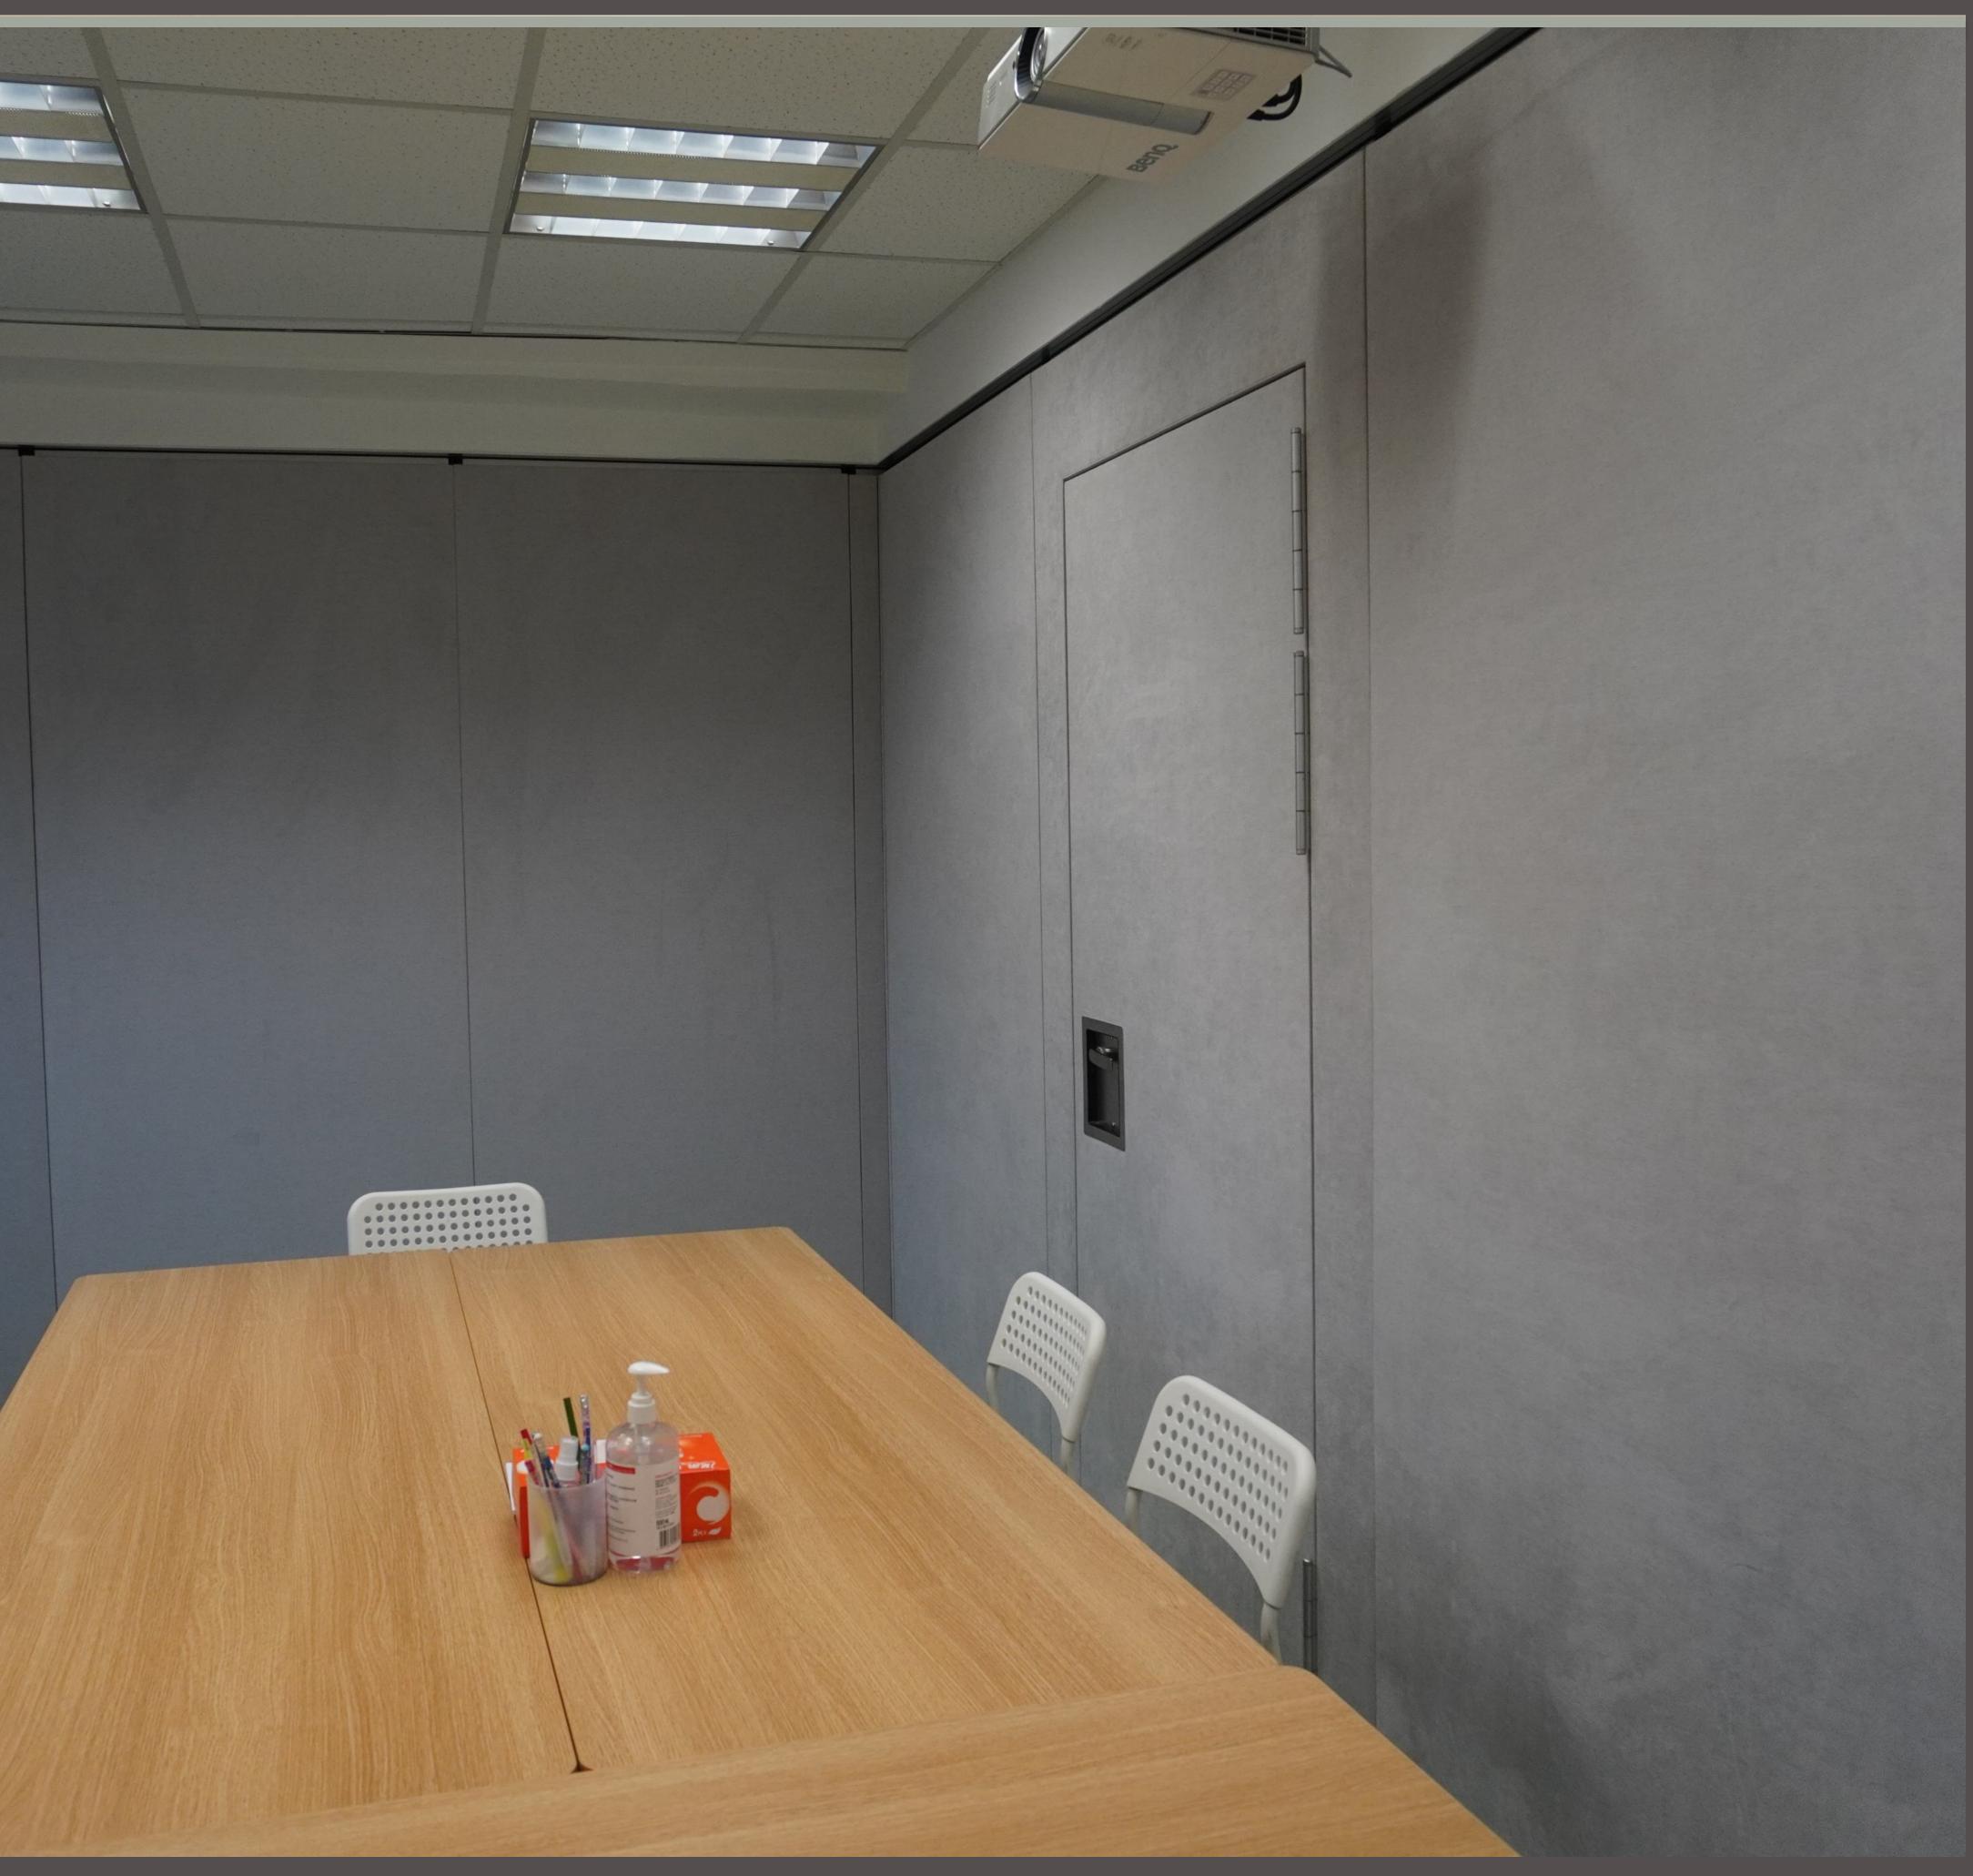

# Movable Walls

The EF 100S is a unique model customized for maximum height and maximum sound insulation. This robust movable wall satisfies even the toughest requirements, and proves that quality and design can be perfectly integrated.

## EF1005

The EF 100S can be adapted to suit the existing interior design from 6 to 17 meter height.

Its panels are only 100mm in thickness, and can provide 45dB, 50dB and even 53Db sound insulation. It is suspended by heavy duty suspension track systems, and will provide an amazing acoustic insulation in your new divided-up work and conference spaces.

Every wall is custom designed for your needs in the style of your choosing, foldaway and track lay - out.