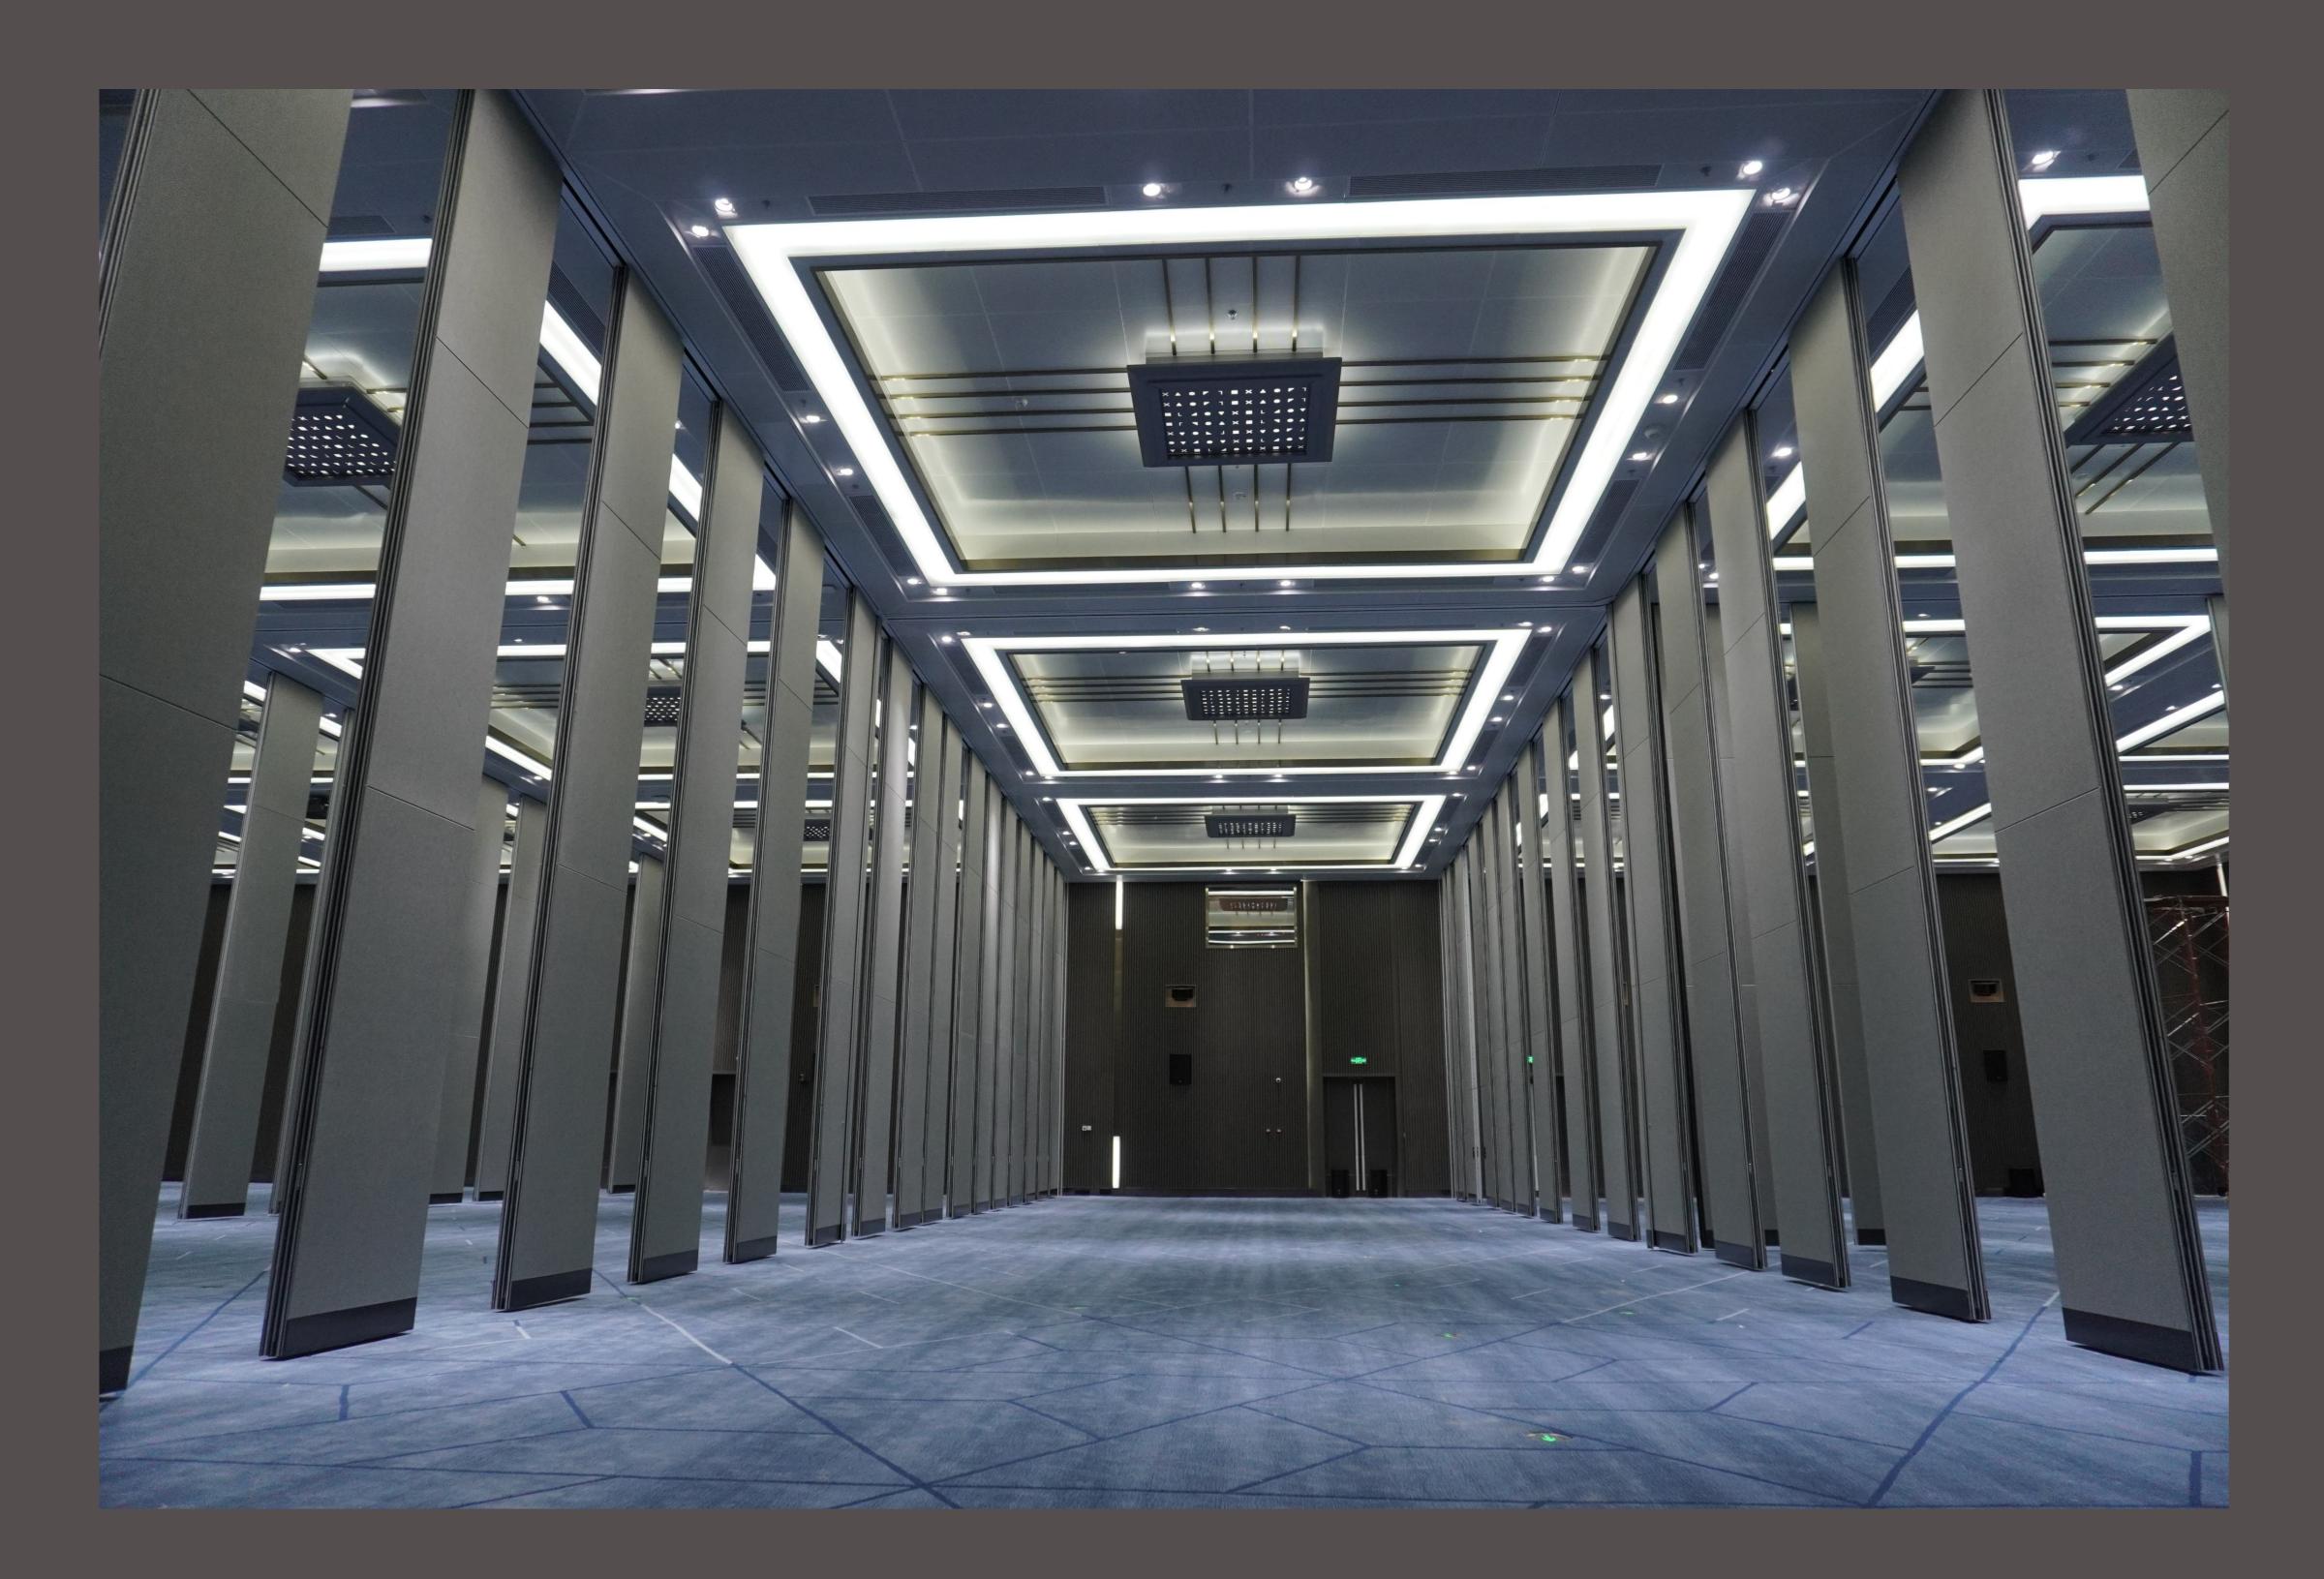

### The unique suspension and trolley systems along with its strong locking mechanism makes it easy to move and fold but also safe and stable despite its size and weight.

Every wall is custom designed for your needs in the style of your choosing, foldaway and track lay - out.

### EF 88 movable wall has a hidden frame feature.

### Its visible frame on the partition facade is only 2.5mm making it almost invisible.

EF 88 has a sound insulation of 40dB or 50dB.

It is suitable for multi-functional spaces and creates a clean and modern feel due to the thin lines between the wall panels. It is in popular use in hotels, places of worship, museums and more.