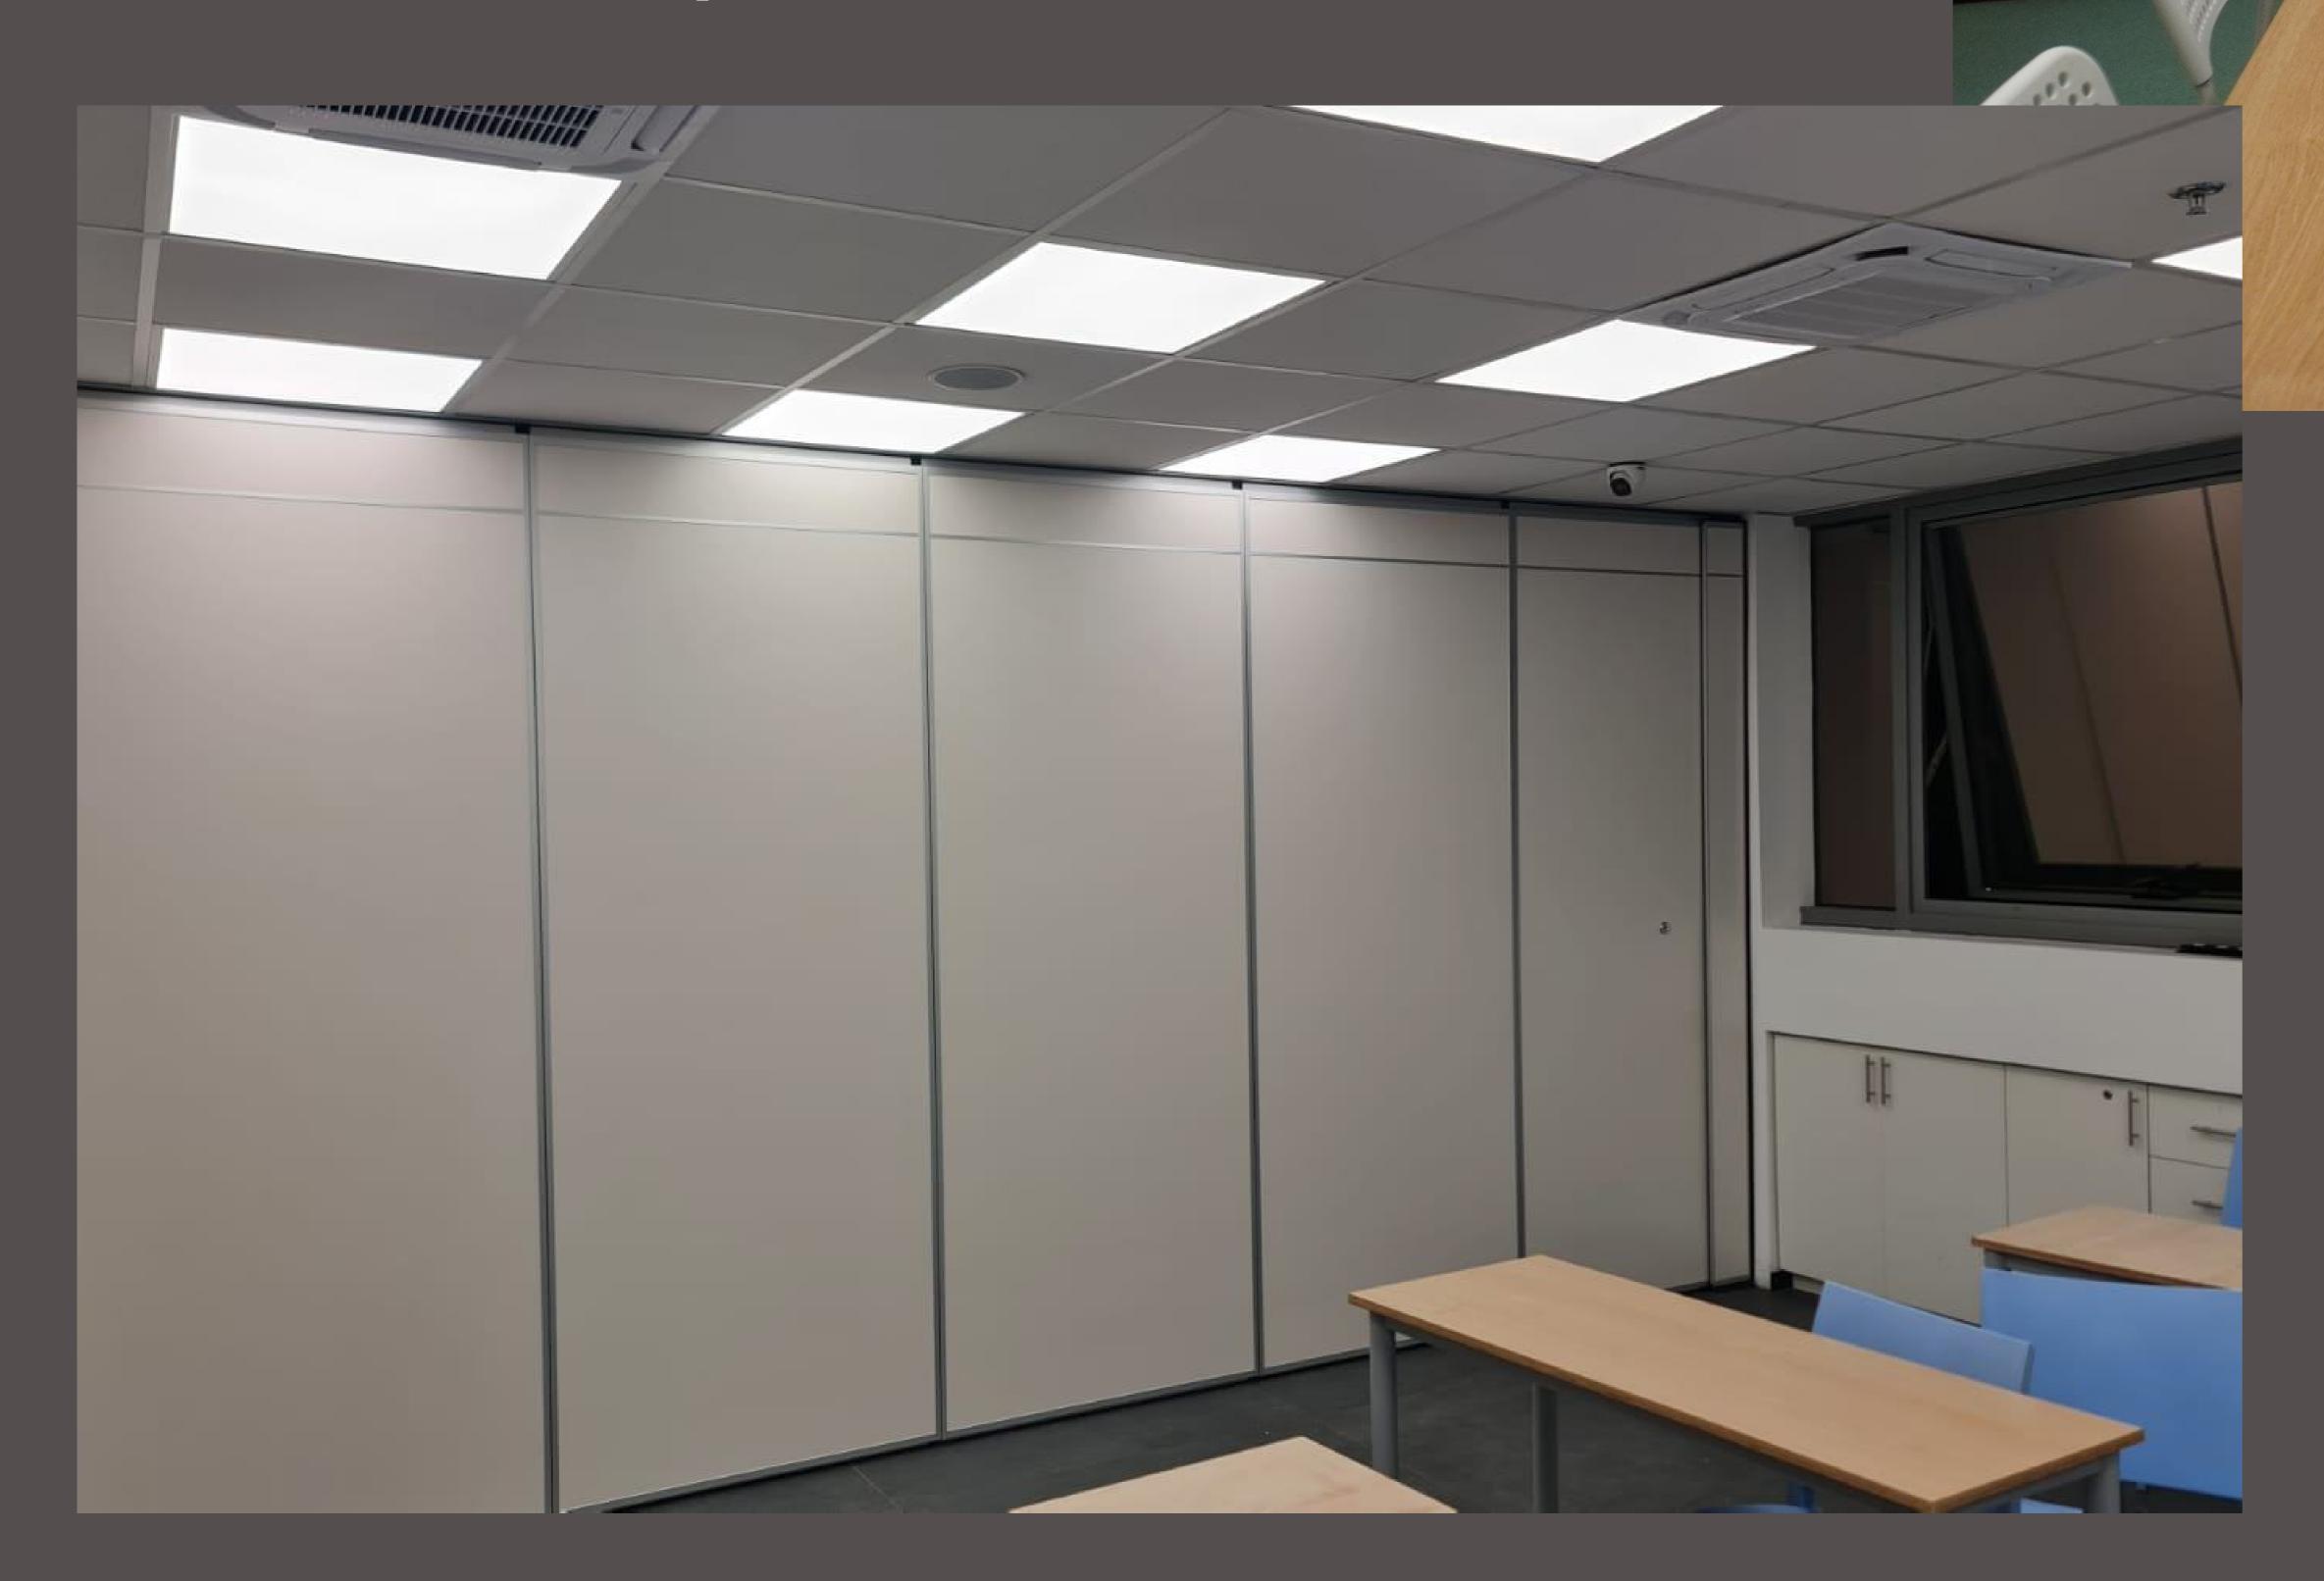

EF 85 movable wall is only 85mm in thickness, this means minimal loss of space while retaining excellent acoustic properties. It is relatively light weight with height up to 5 meters, guarantees an optimal ease of operation, minimal loss of space and a very good stability.

### EF 85 has a sound insulation of 40dB or 50dB. These properties make it one of the most popular models for meeting rooms, classrooms, open-space offices, conference halls and all workspaces.

Every space becomes flexible and multifunctional, even magical. It will be custom designed for your needs in the style of your choosing, foldaway and track lay - out.