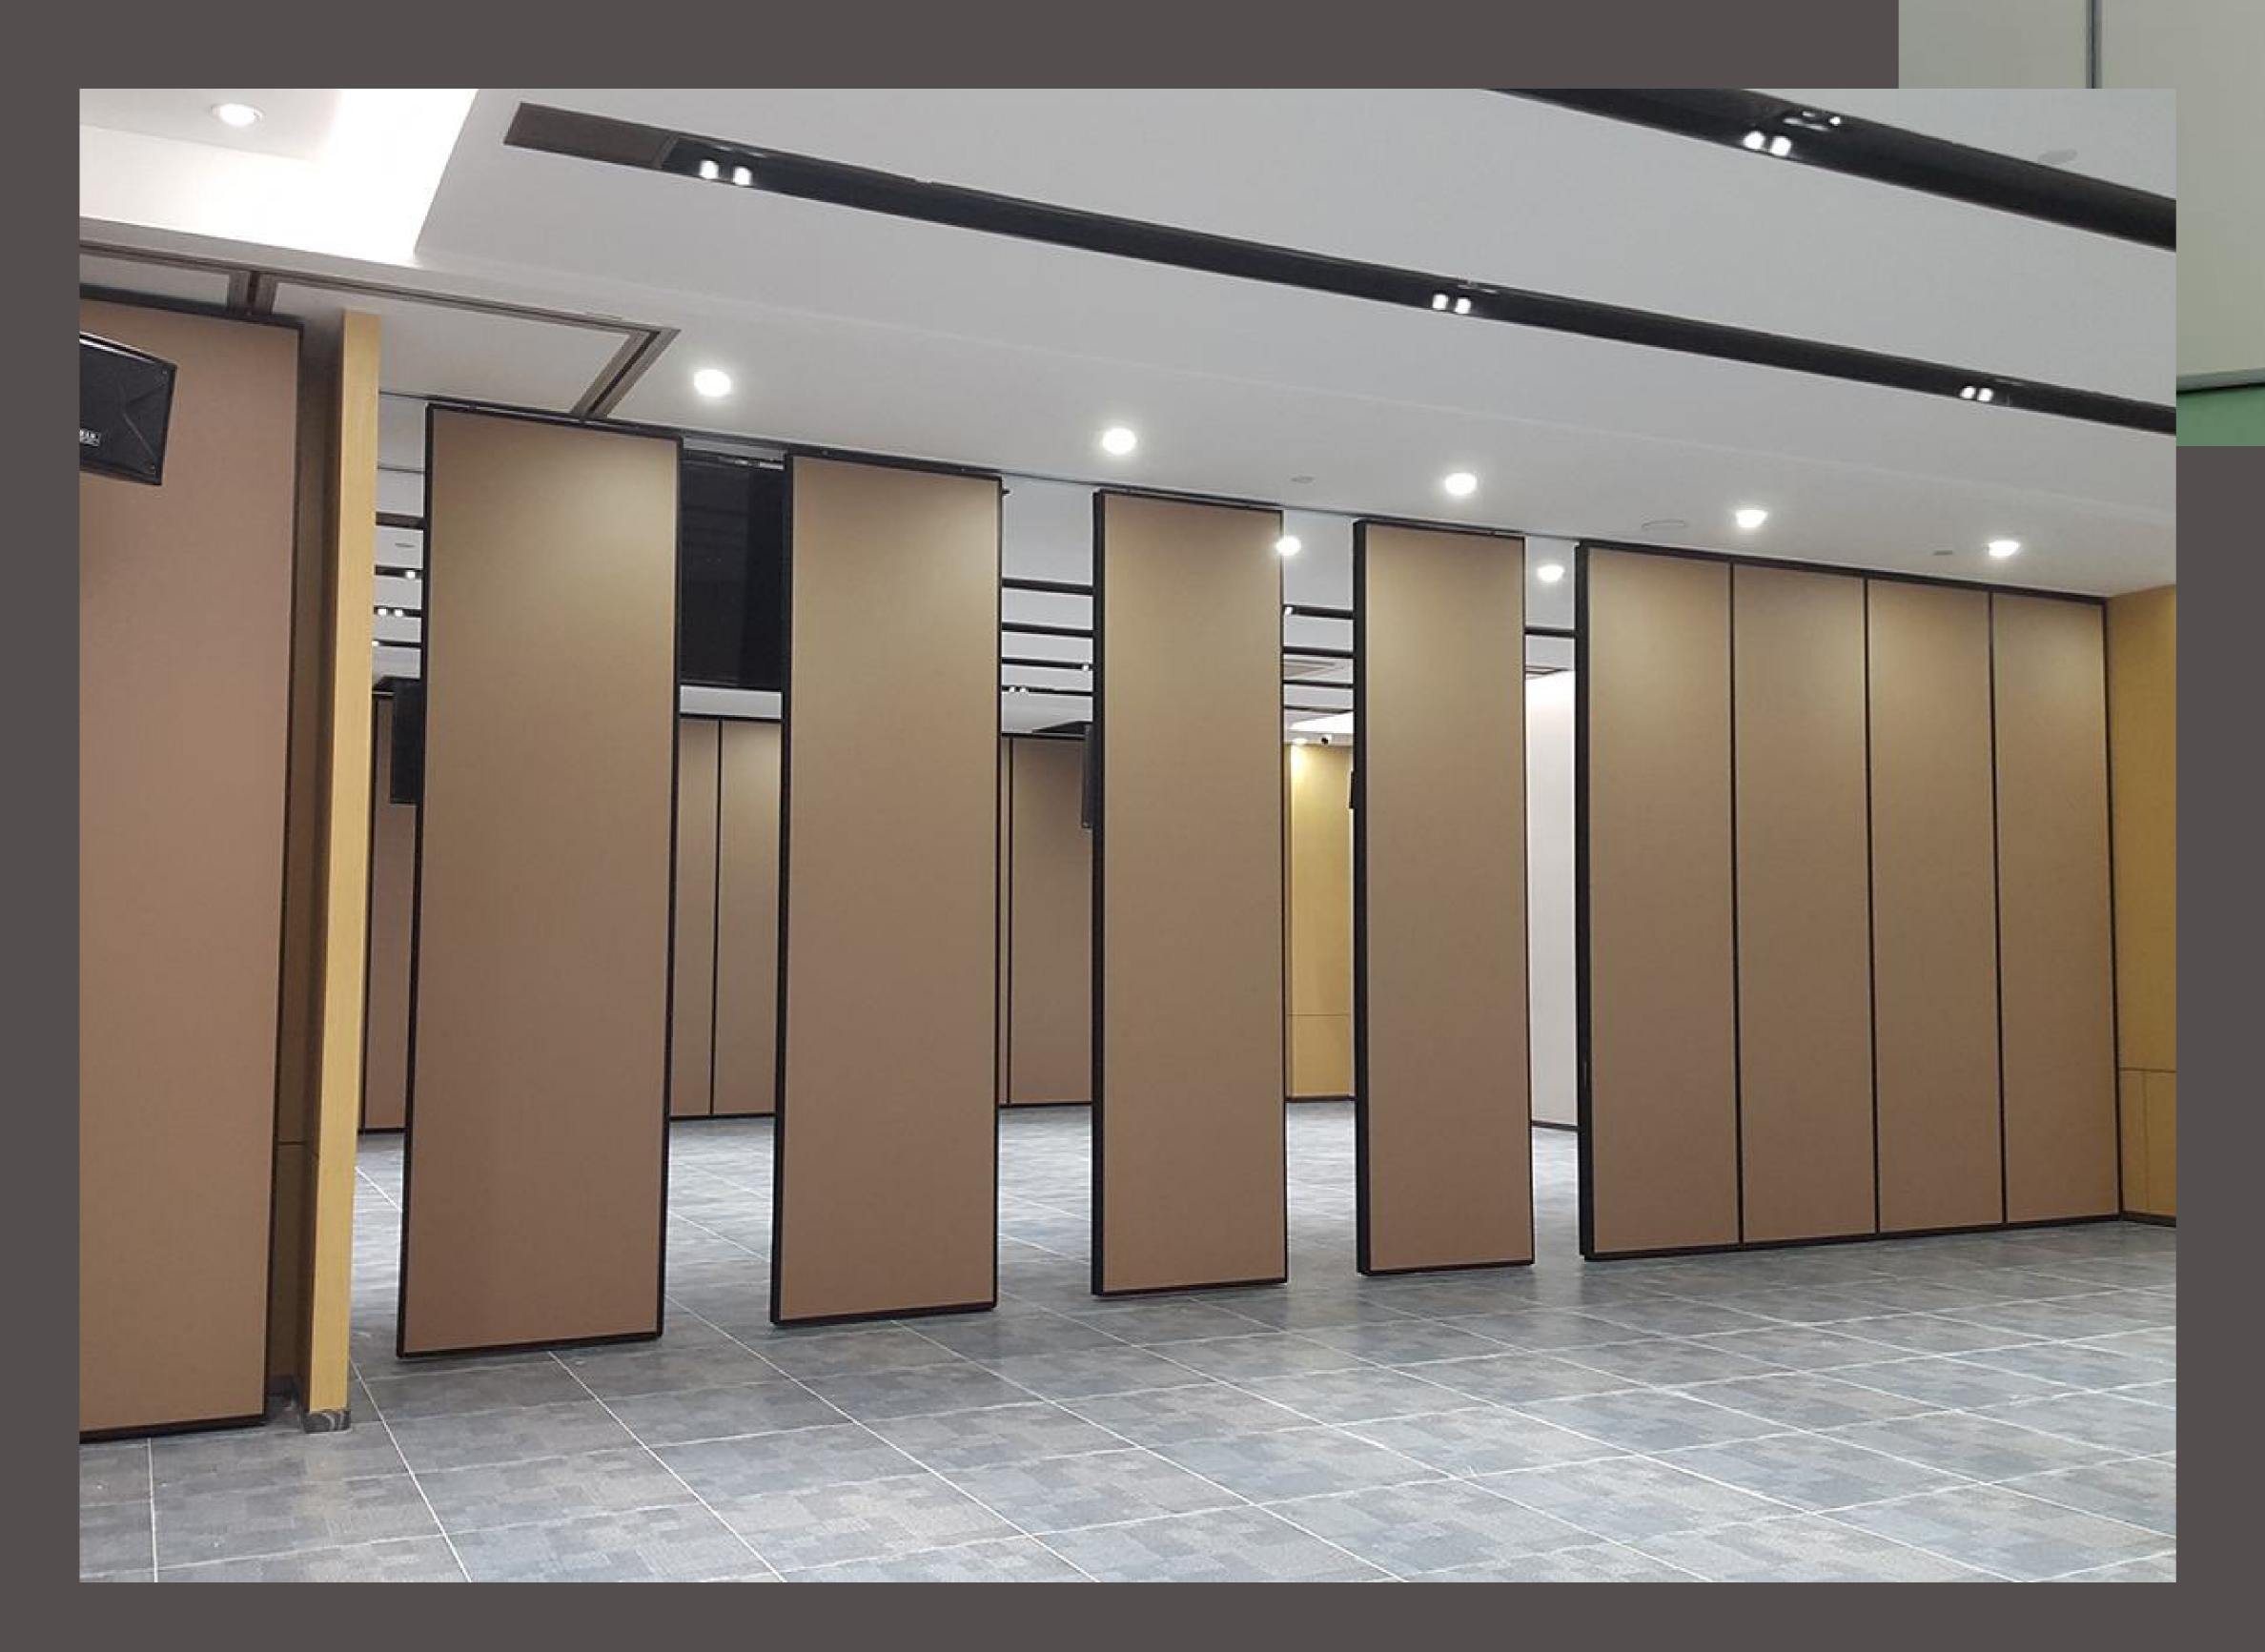

# Movable Walls

The EF 100S is a unique model customized for maximum height and maximum sound insulation. This robust movable wall satisfies even the toughest requirements, and proves that quality and design can be perfectly integrated.

## EF1005

The EF 100S can be adapted to suit the existing interior design from 6 to 17 meter height.

Its panels are only 100mm in thickness, and can provide 45dB, 50dB and even 53Db sound insulation. It is suspended by heavy duty suspension track systems, and will provide an amazing acoustic insulation in your new divided-up work and conference spaces.

### For heights that are higher than 17 meters a custom solution can be provided.

From offices to banquet and conference halls EF 100 movable wall will make every space flexible and even magical. It offers an excellent sound insulation (45dB, 50dB and 53dB) and a wide variety of finish materials and styles to accommodate every style you wish.