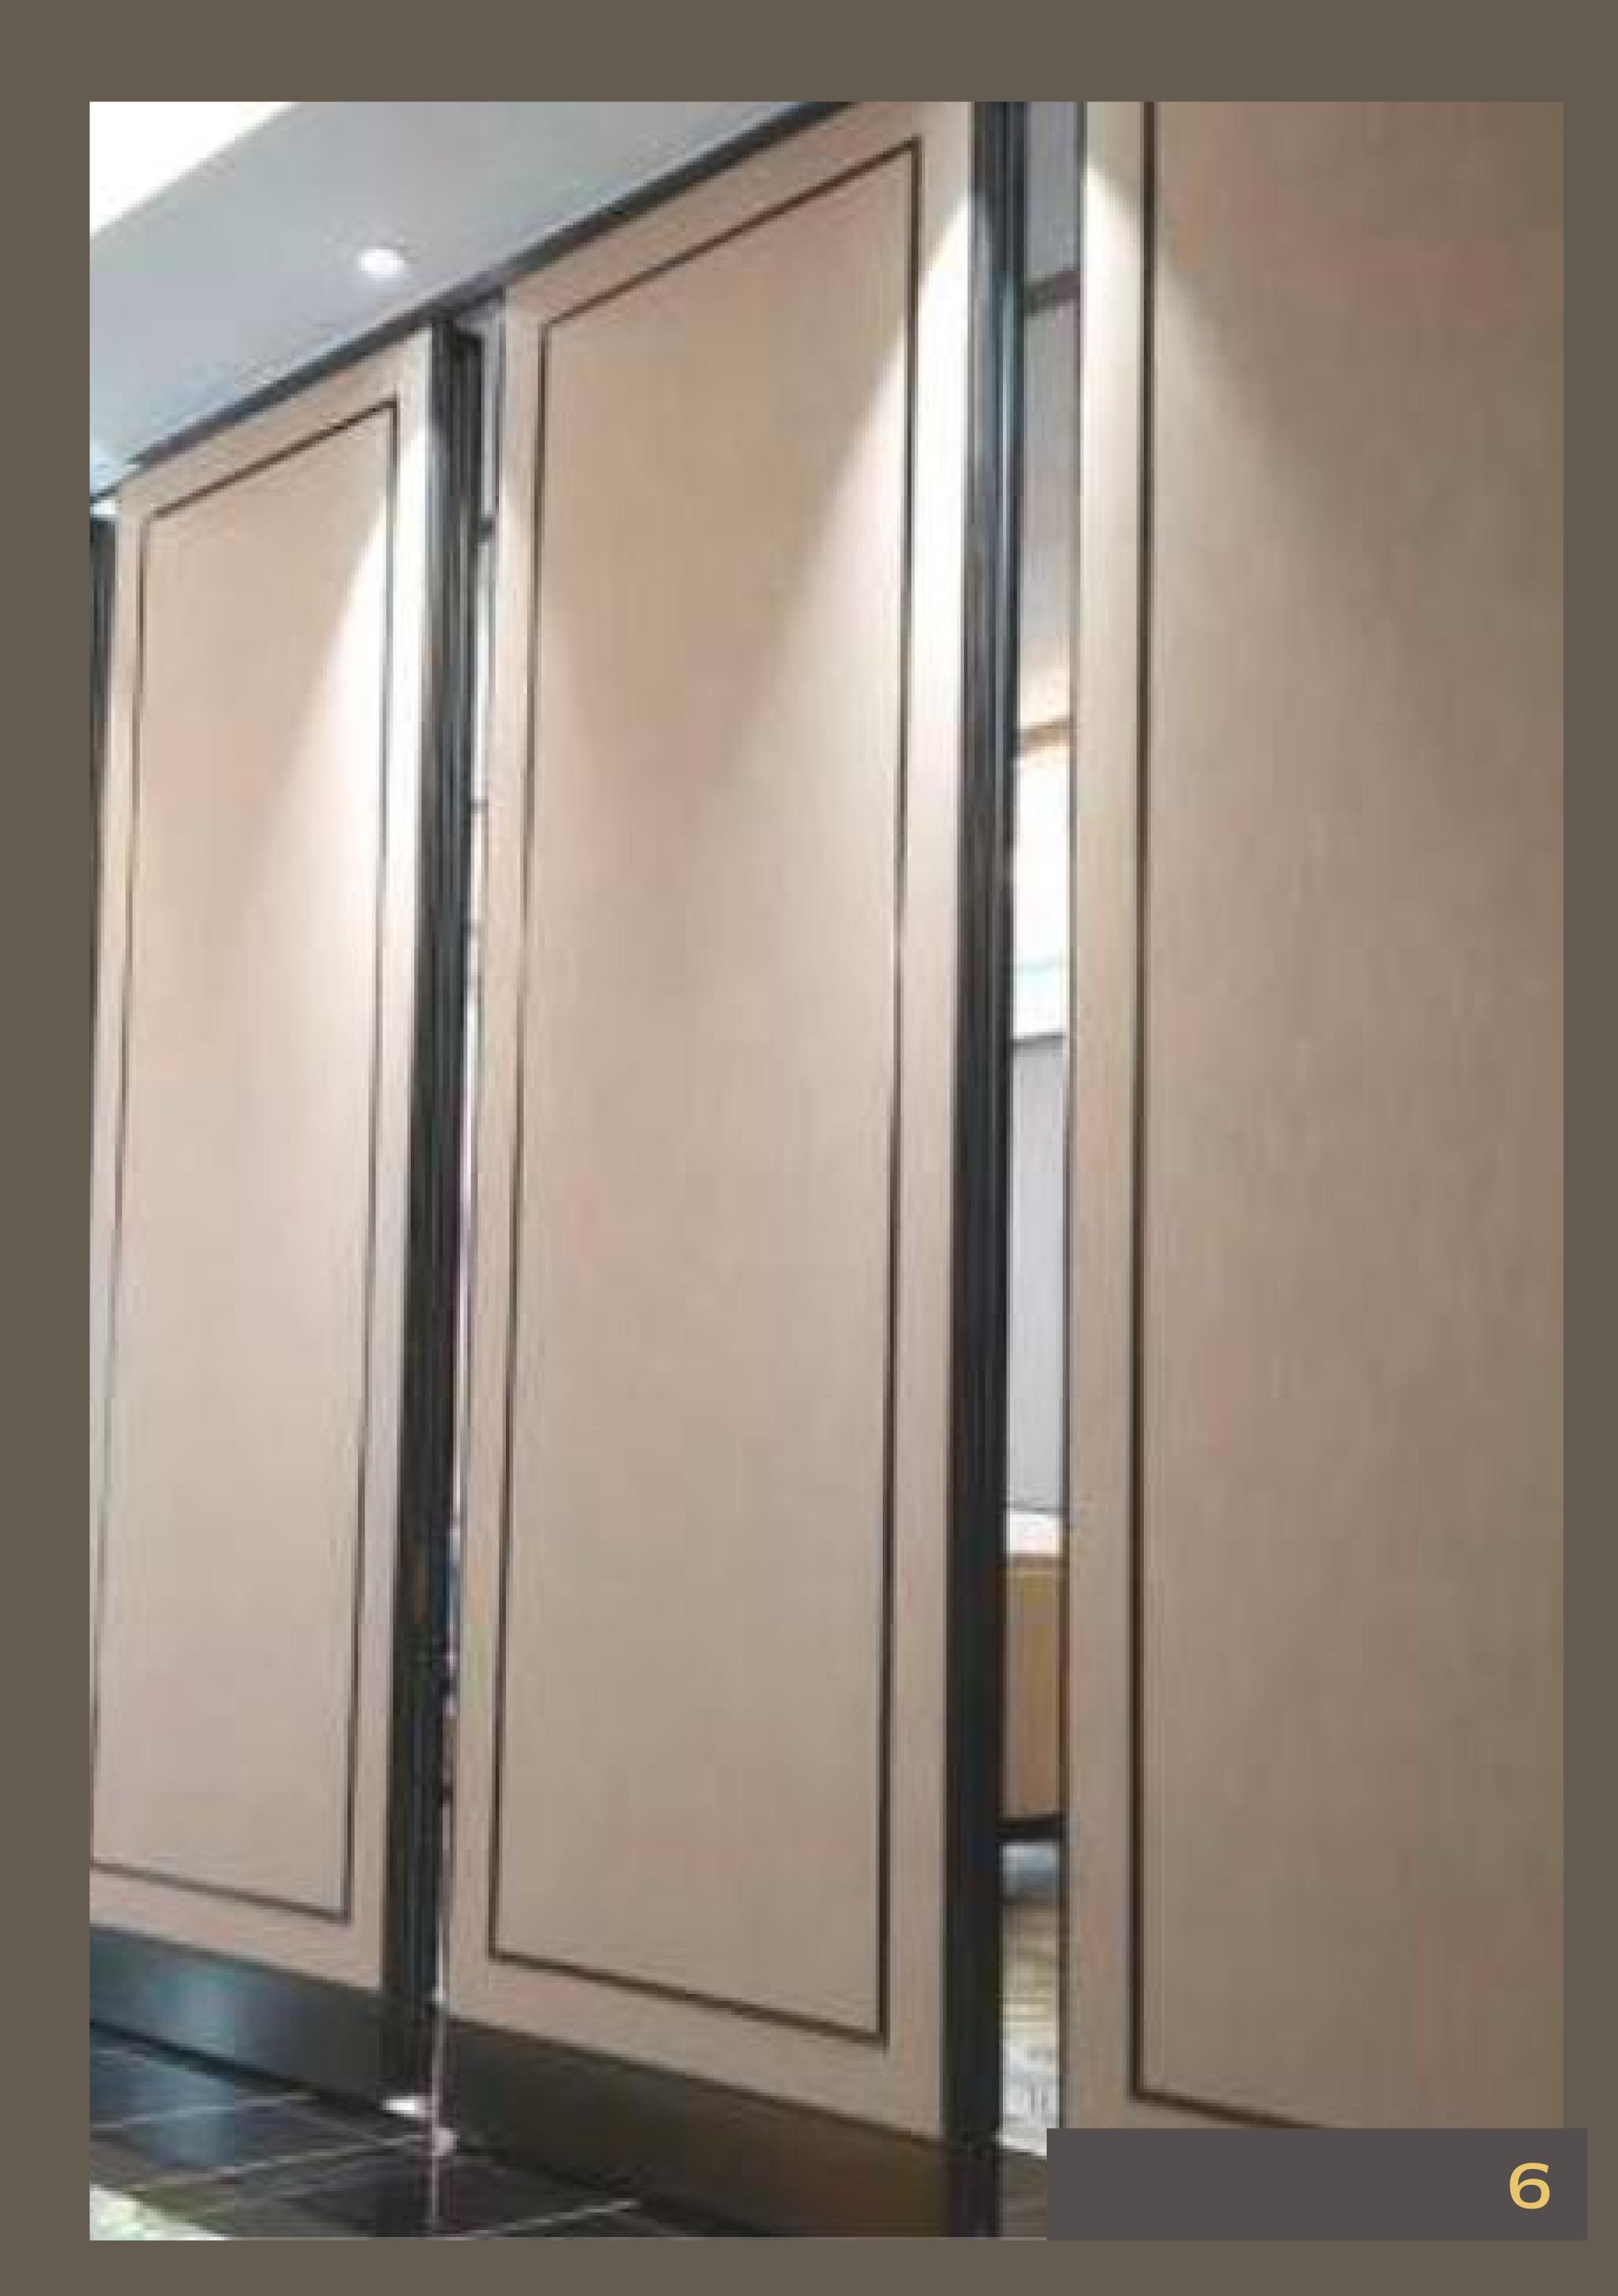

### EF 88 movable wall has a hidden frame feature.

### Its visible frame on the partition facade is only 2.5mm making it almost invisible.

EF 88 has a sound insulation of 40dB or 50dB.

It is suitable for multi-functional spaces and creates a clean and modern feel due to the thin lines between the wall panels. It is in popular use in hotels, places of worship, museums and more.