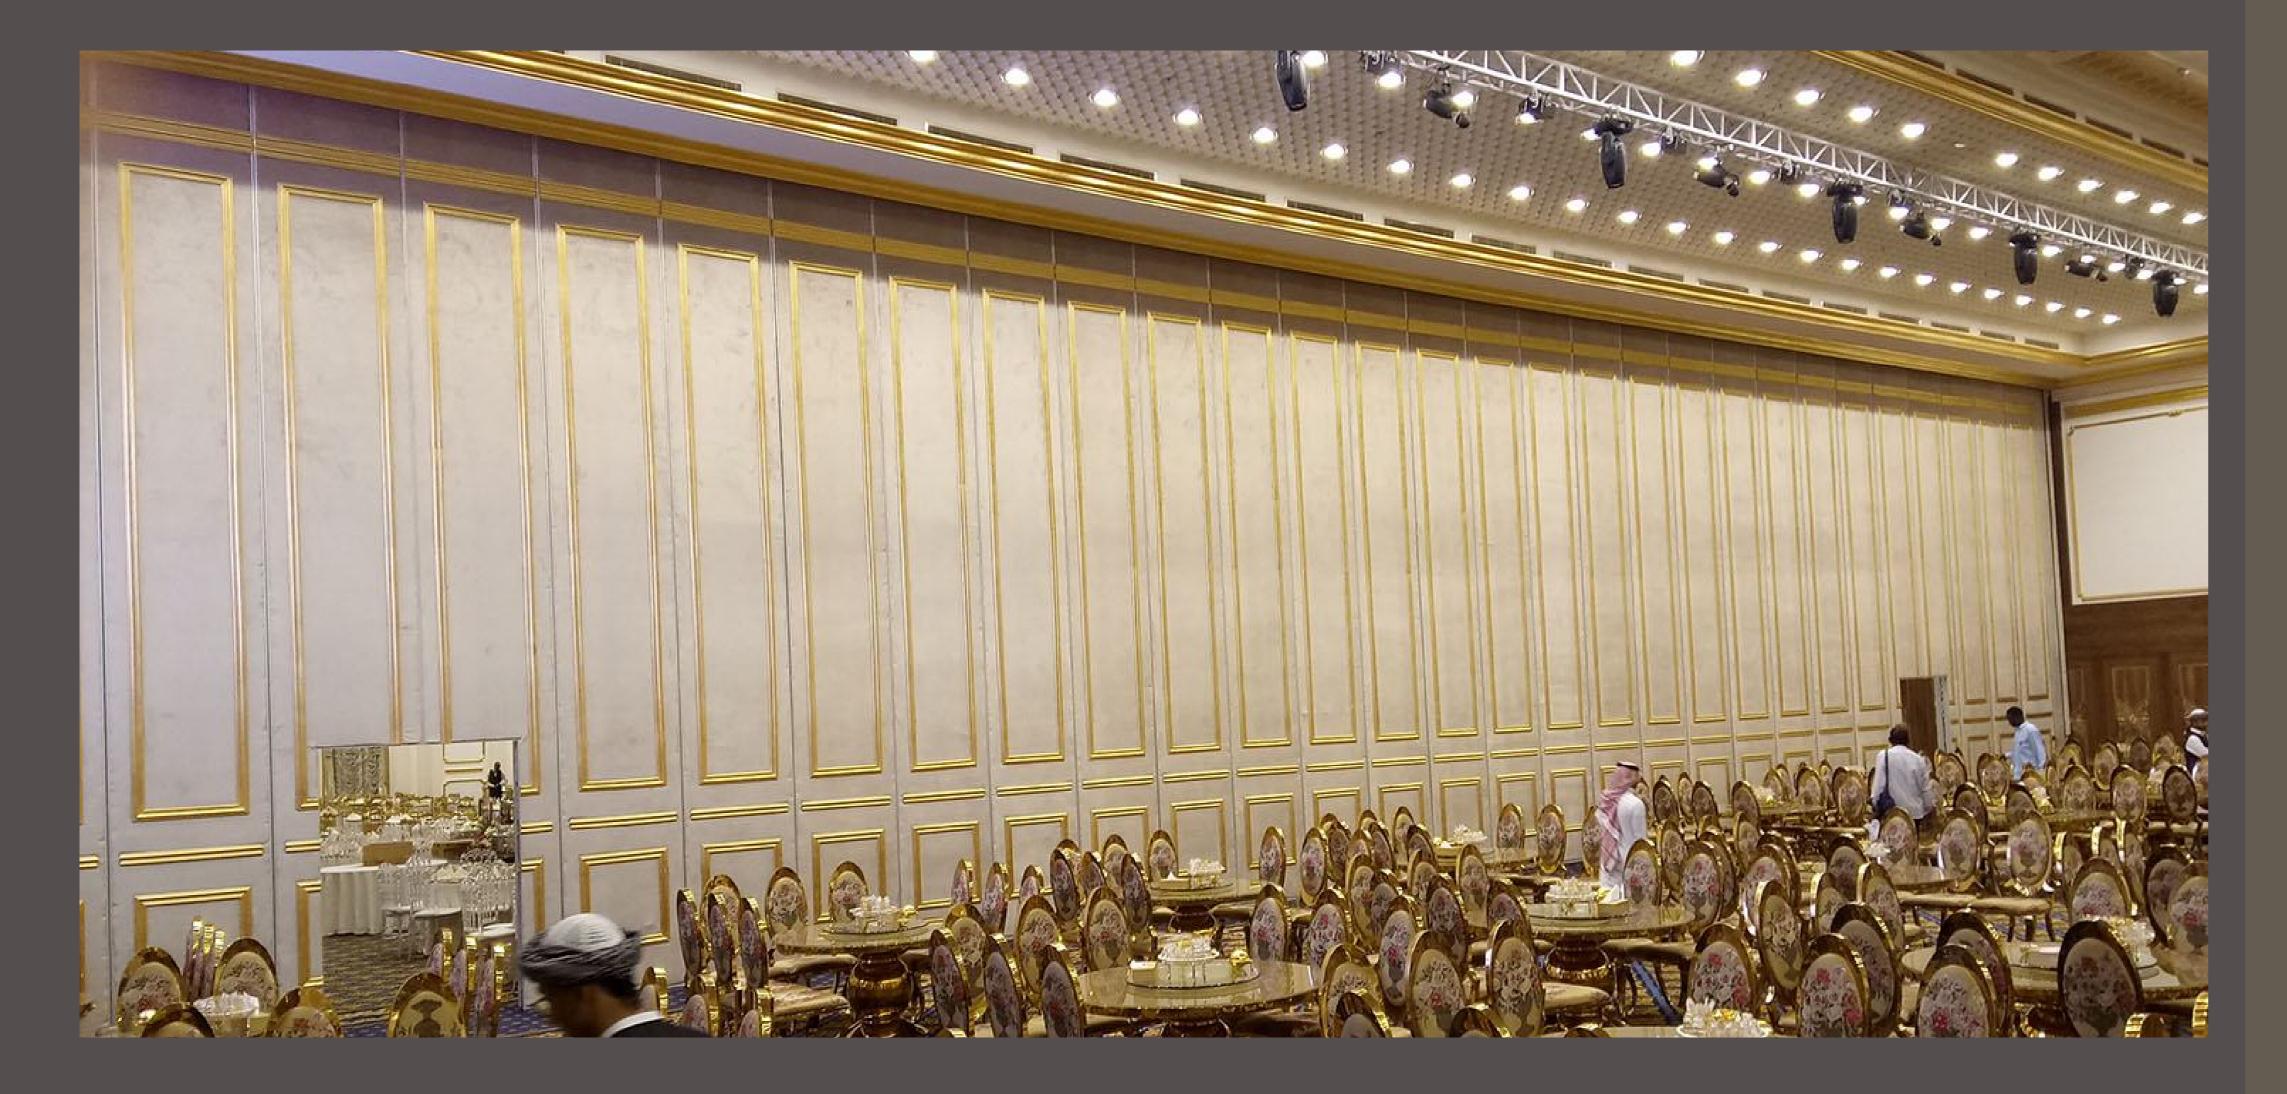

Every wall is custom designed for your needs in the style of your choosing, foldaway and track lay - out.

### The unique suspension and trolley systems along with its strong locking mechanism makes it easy to move and fold but also safe and stable despite its size and weight.

Every wall is custom designed for your needs in the style of your choosing, foldaway and track lay - out.