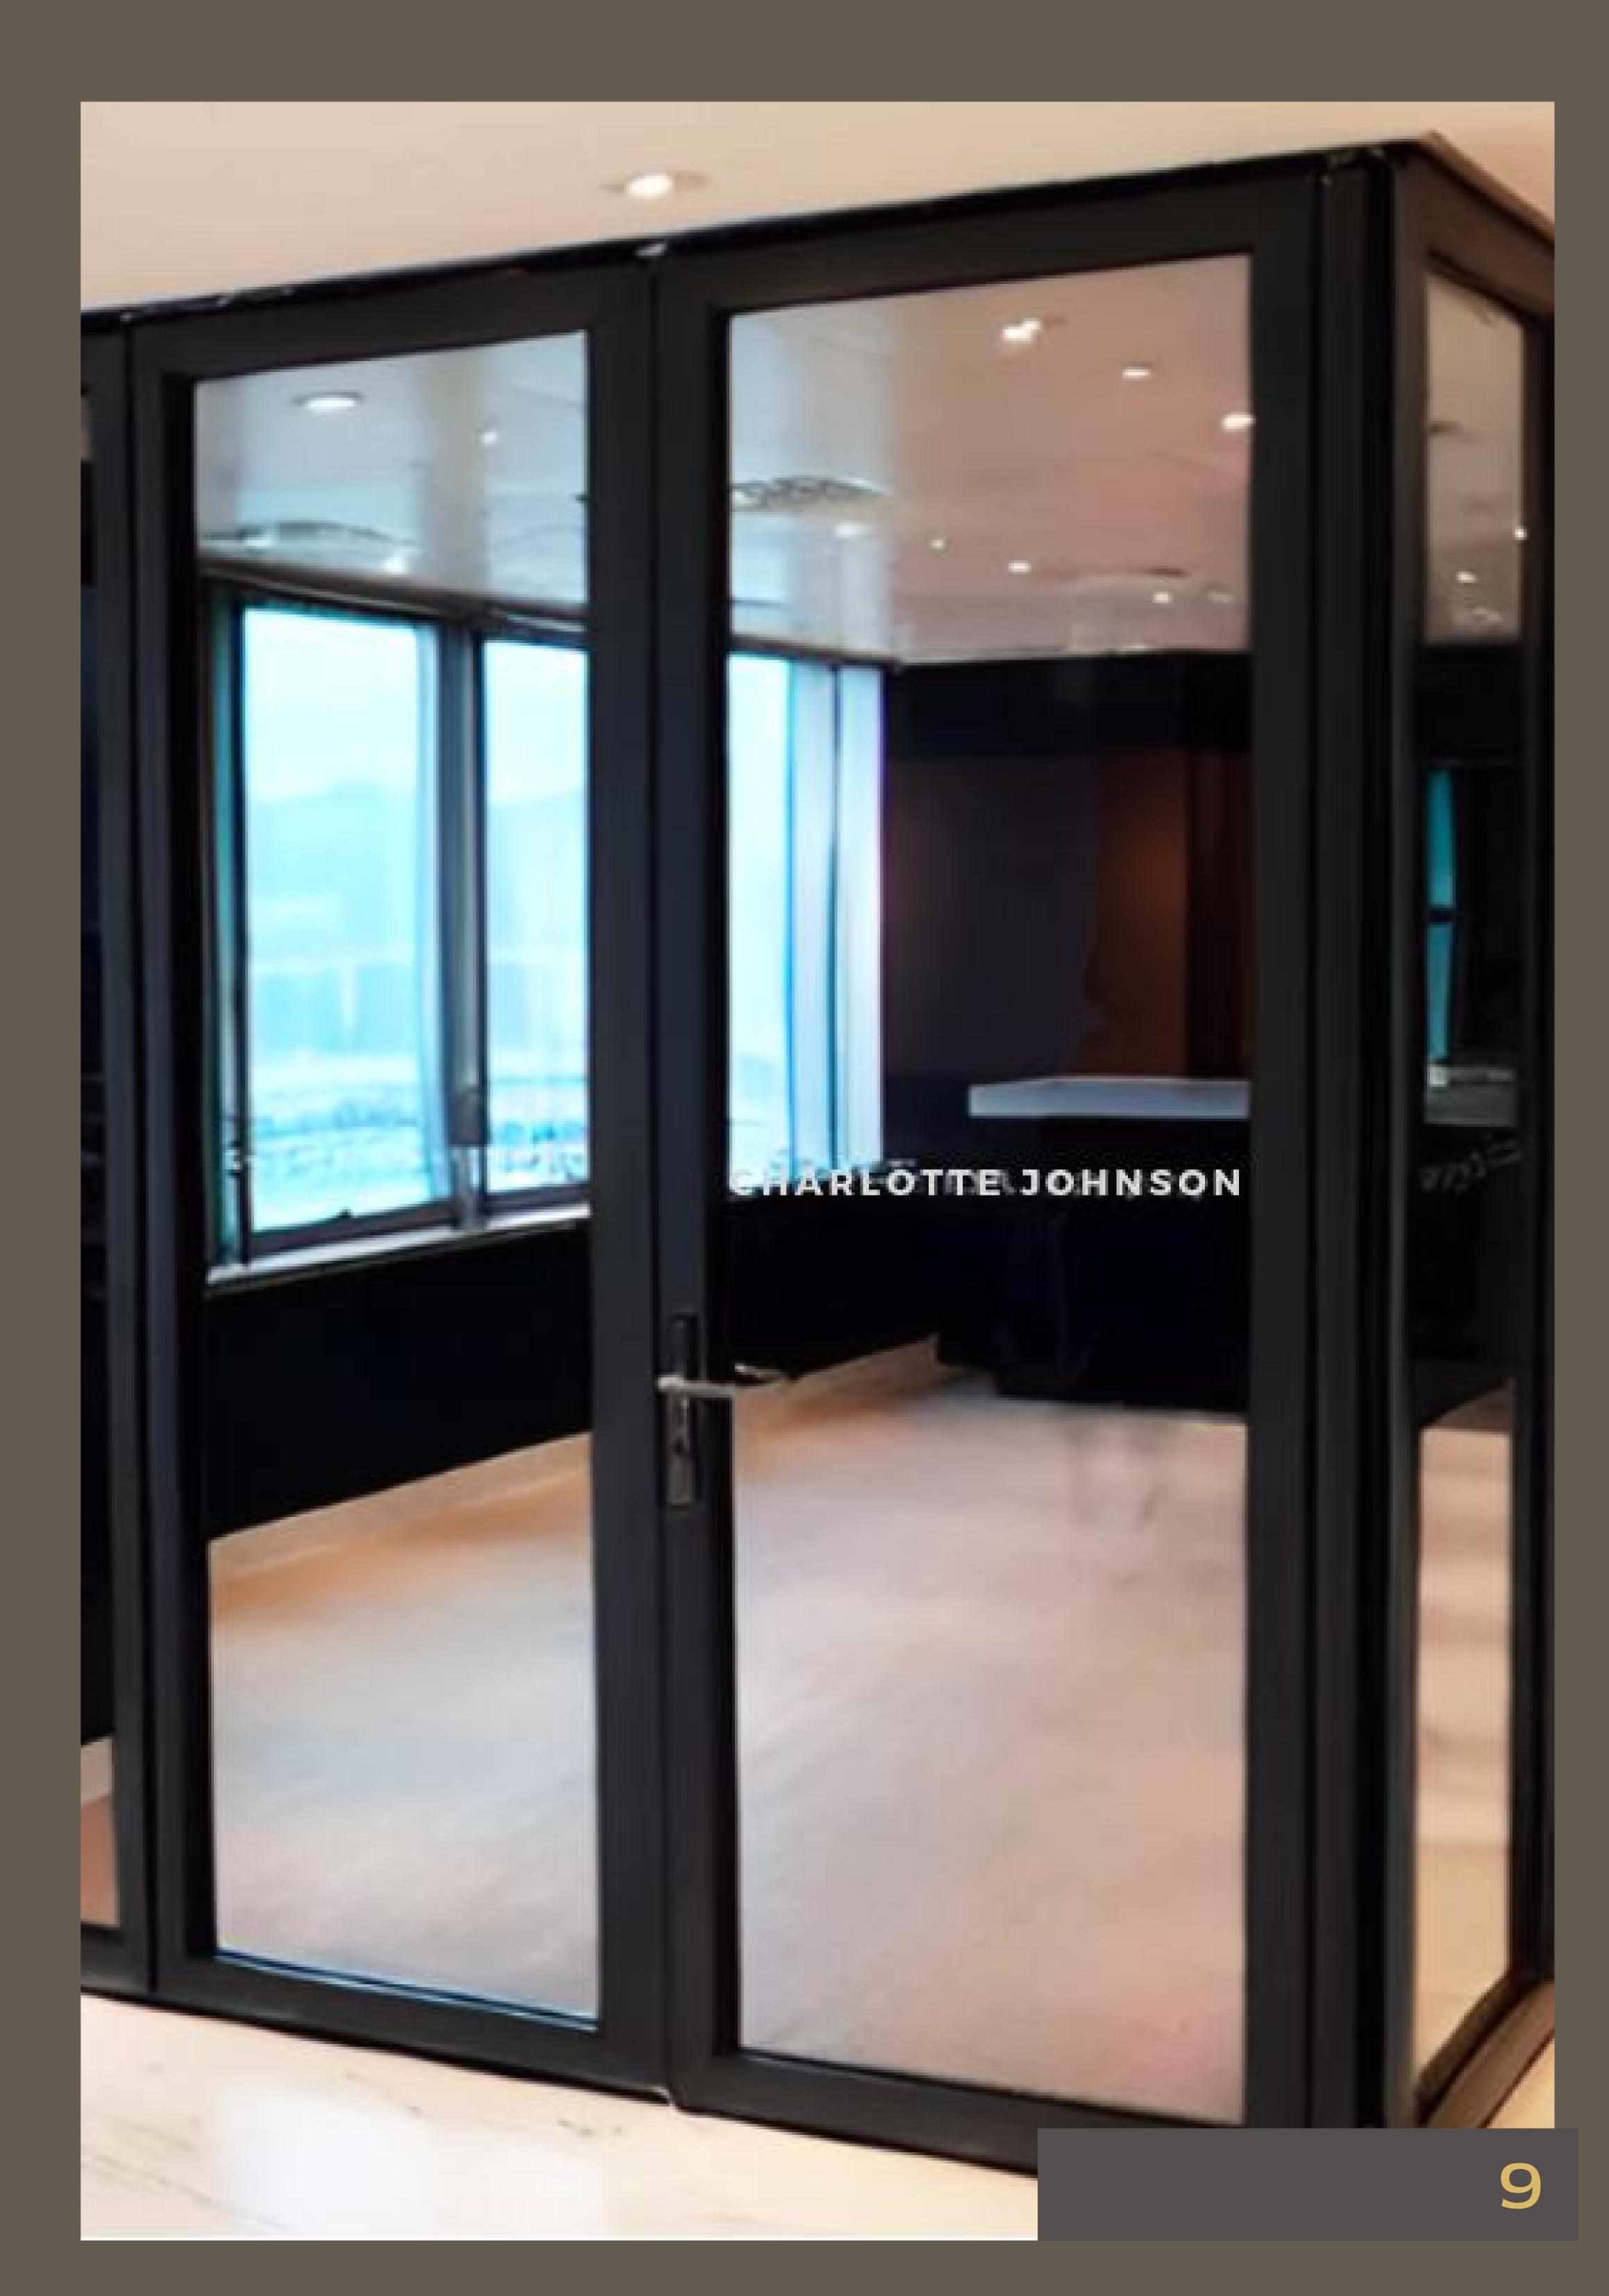

EF 65 has a wide variety of finishes and styles to enrich your vision and fulfill your desires.

EF 75 is a framed movable glass panel suitable to spaces with maximum height of 5 meter.

It has no floor track but it is very stable, strong and durable.

It has sound insulation capability of 15 to 25 dB.

EF 75 in often applied in offices, restaurants and other facilities.

Every wall is custom designed for your needs, foldaway and track lay - out.