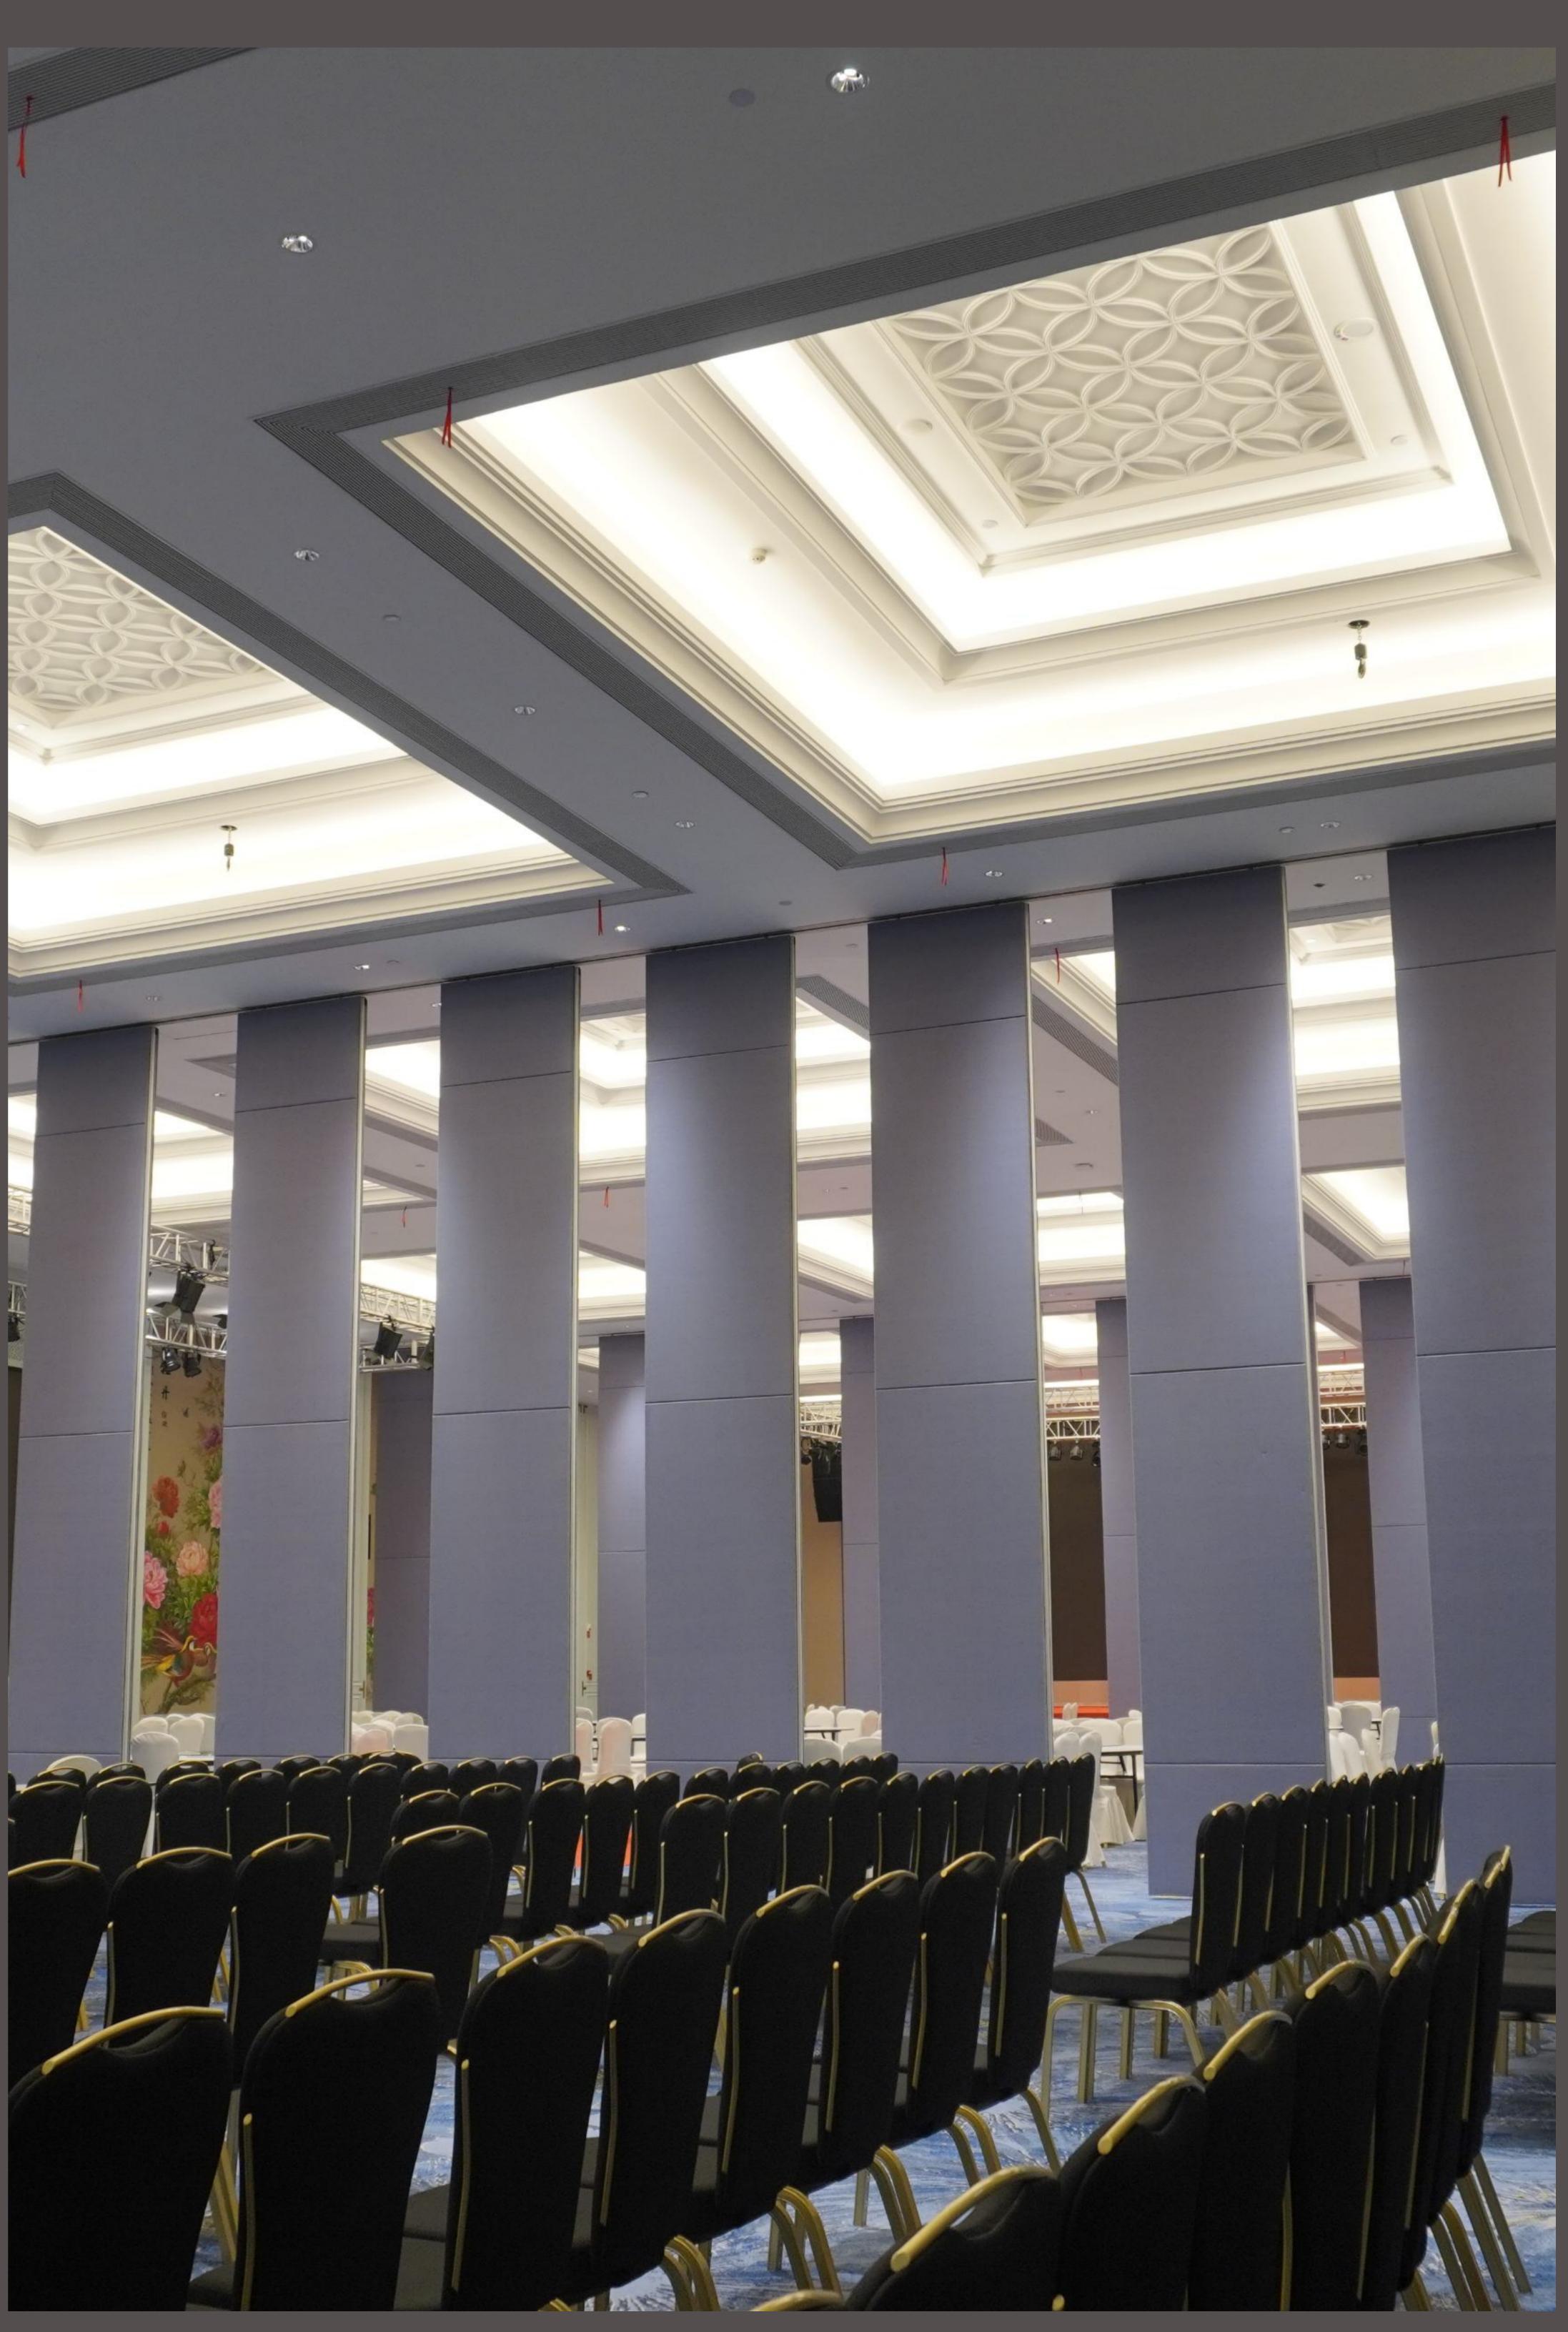

### The unique suspension and trolley systems along with its strong locking mechanism makes it easy to move and fold but also safe and stable despite its size and weight.

Every wall is custom designed for your needs in the style of your choosing, foldaway and track lay - out.

Every wall is custom designed for your needs in the style of your choosing, foldaway and track lay - out.