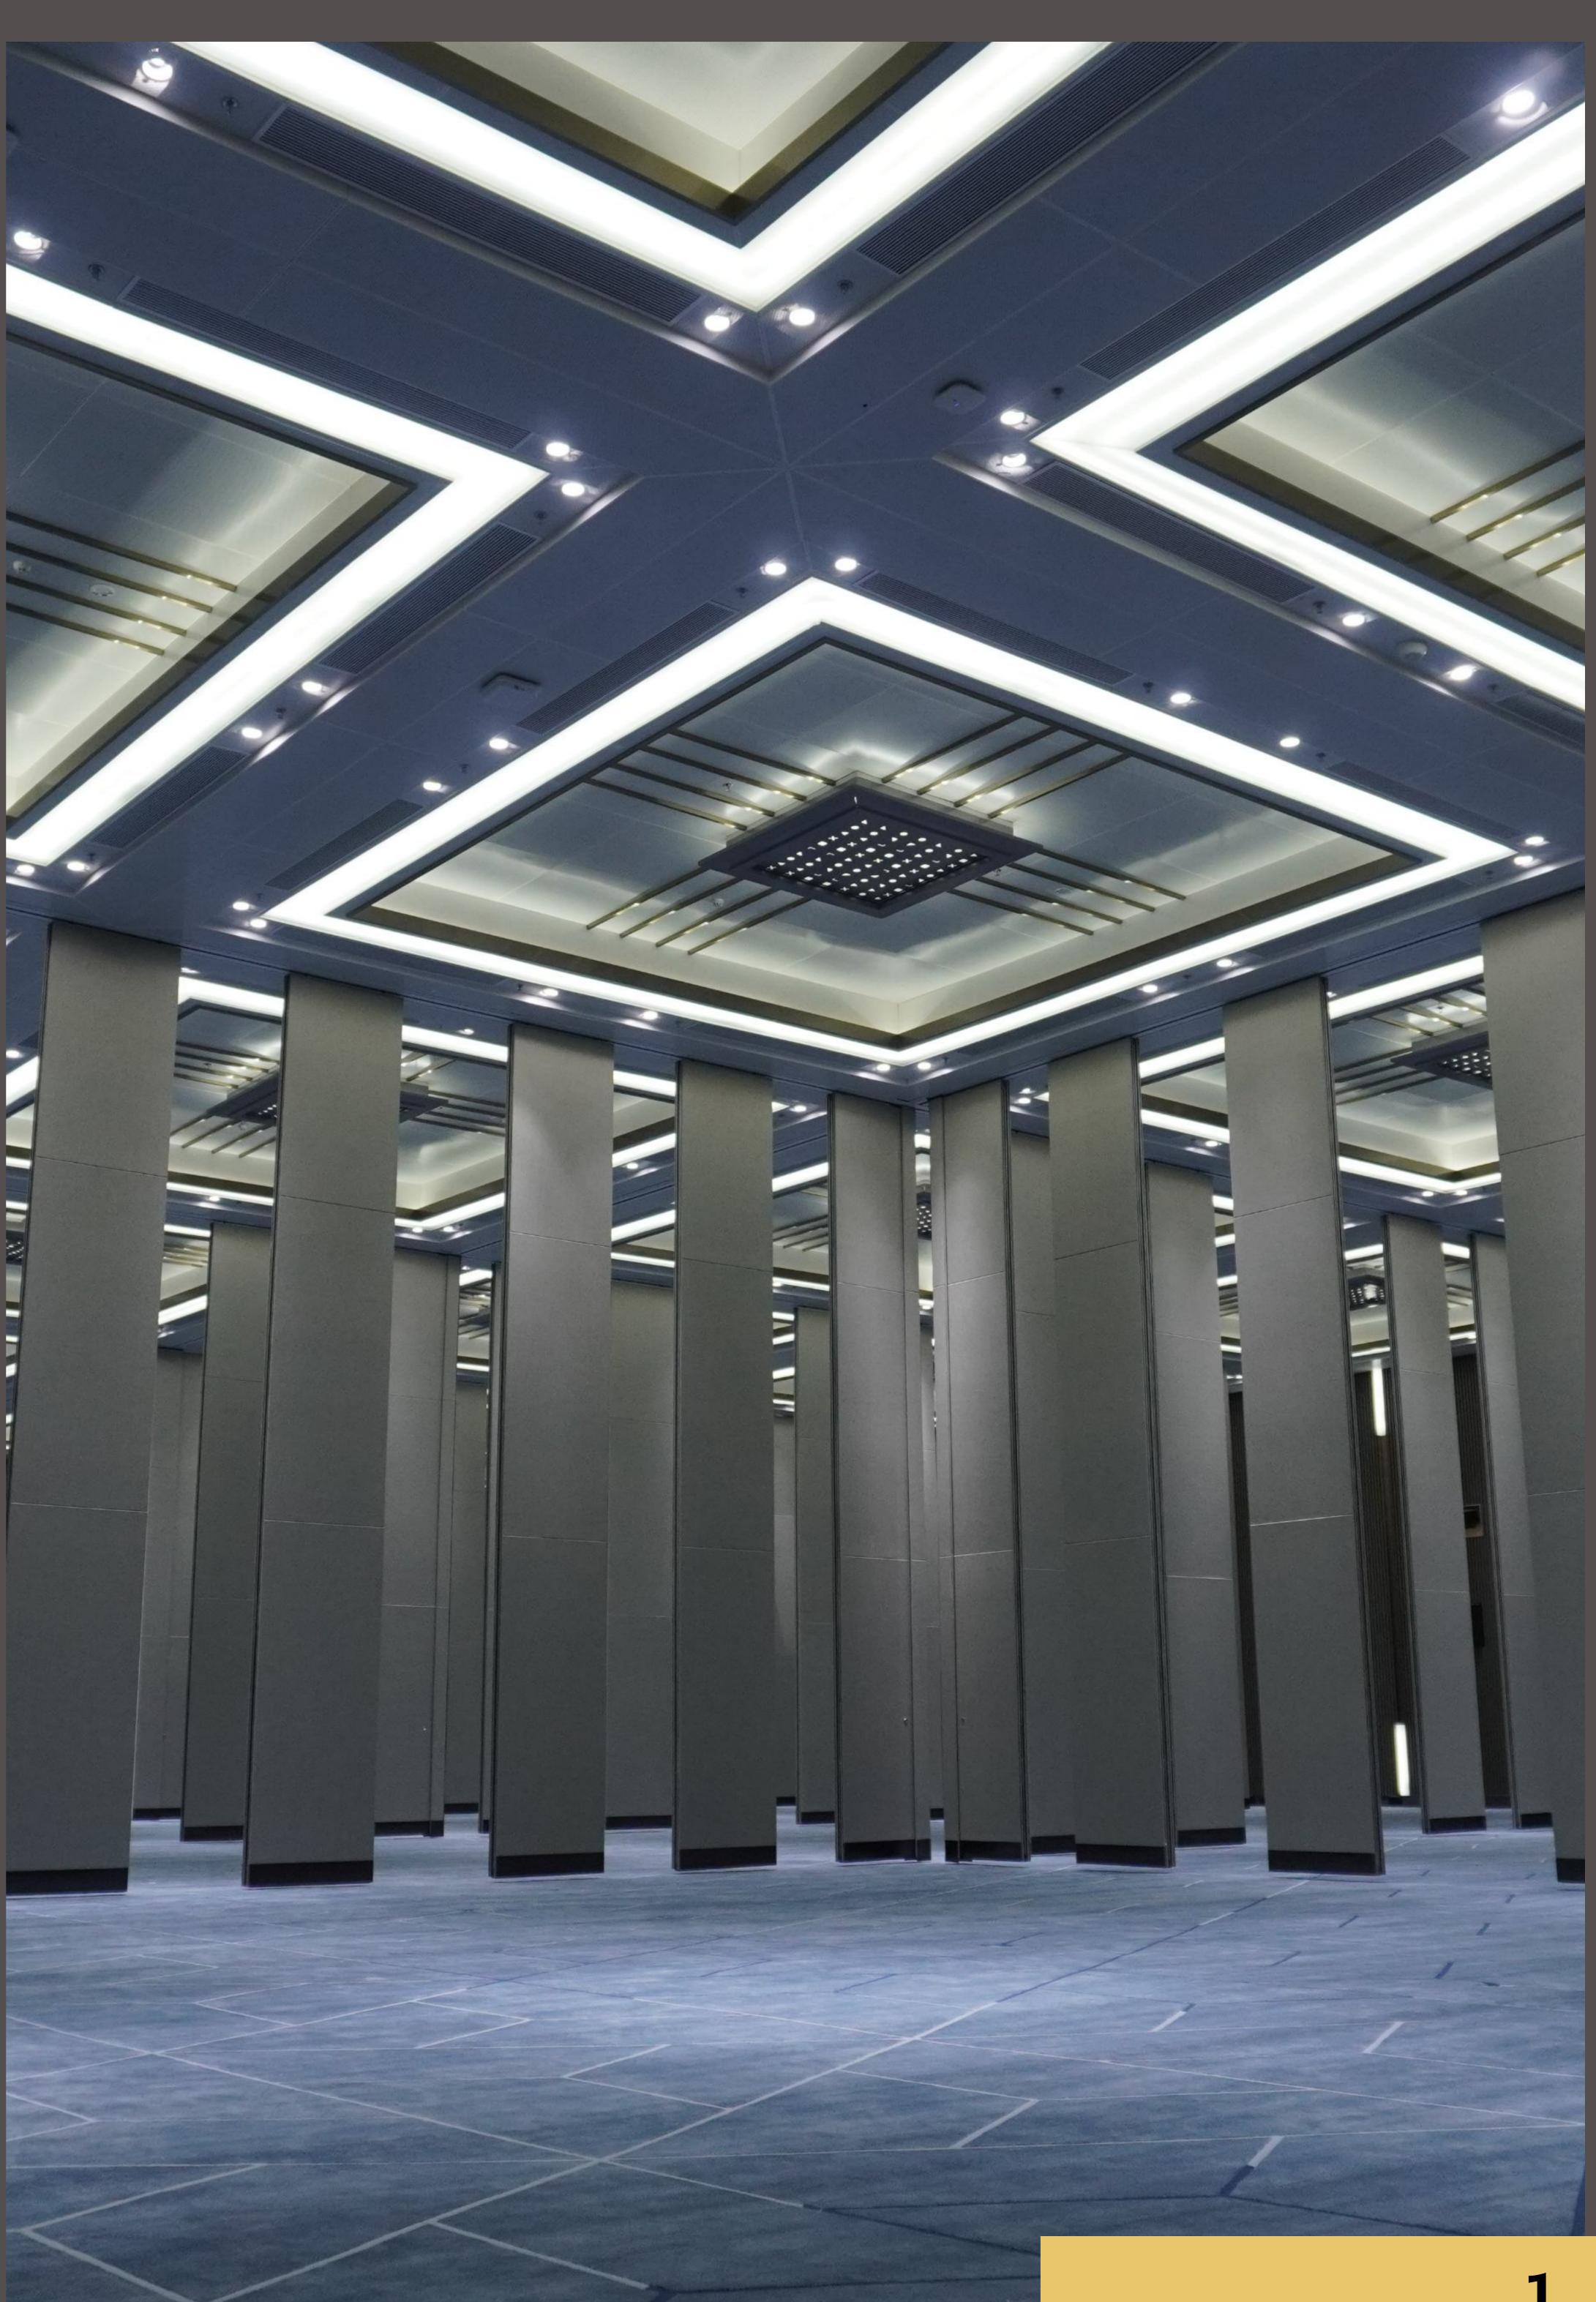

# Movable Walls

The EF 100S is a unique model customized for maximum height and maximum sound insulation. This robust movable wall satisfies even the toughest requirements, and proves that quality and design can be perfectly integrated.

## EF1005

The EF 100S can be adapted to suit the existing interior design from 6 to 17 meter height.

Its panels are only 100mm in thickness, and can provide 45dB, 50dB and even 53Db sound insulation. It is suspended by heavy duty suspension track systems, and will provide an amazing acoustic insulation in your new divided-up work and conference spaces.

### For heights that are higher than 17 meters a custom solution can be provided.

From offices to banquet and conference halls EF 100 movable wall will make every space flexible and even magical. It offers an excellent sound insulation (45dB, 50dB and 53dB) and a wide variety of finish materials and styles to accommodate every style you wish.