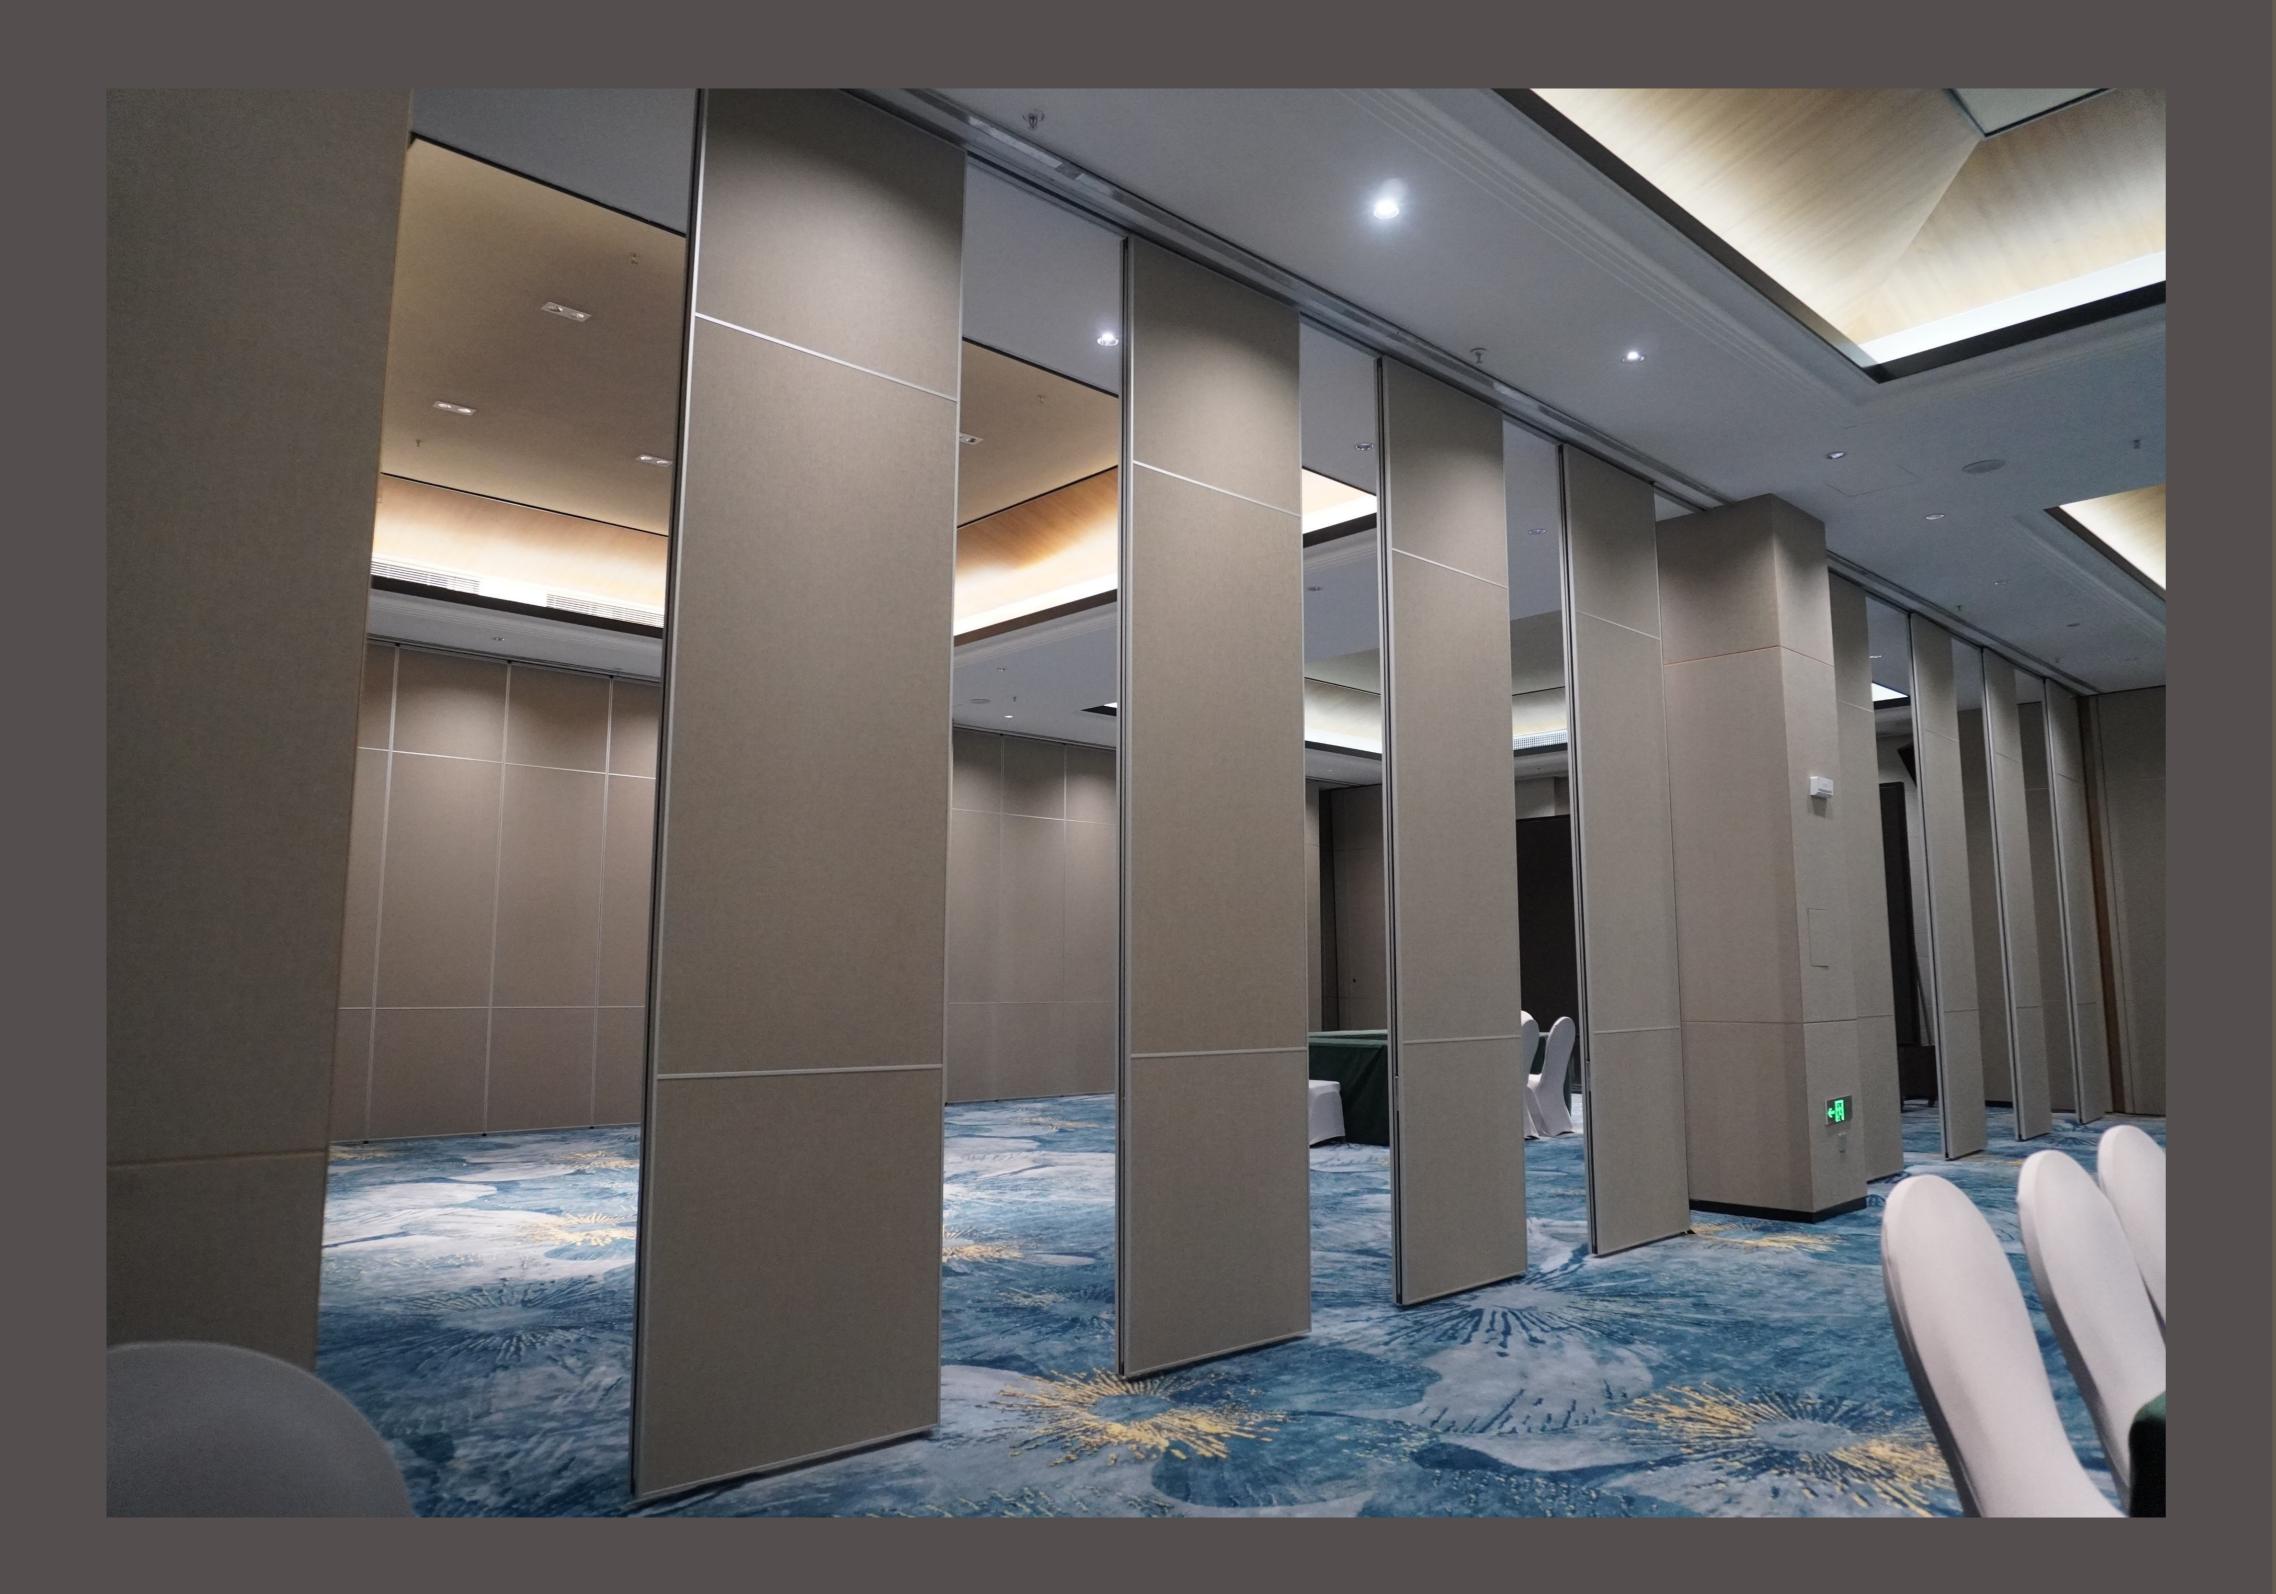

## EF1005

The EF 100S can be adapted to suit the existing interior design from 6 to 17 meter height.

Its panels are only 100mm in thickness, and can provide 45dB, 50dB and even 53Db sound insulation. It is suspended by heavy duty suspension track systems, and will provide an amazing acoustic insulation in your new divided-up work and conference spaces.

Every wall is custom designed for your needs in the style of your choosing, foldaway and track lay - out.

### For heights that are higher than 17 meters a custom solution can be provided.

From offices to banquet and conference halls EF 100 movable wall will make every space flexible and even magical. It offers an excellent sound insulation (45dB, 50dB and 53dB) and a wide variety of finish materials and styles to accommodate every style you wish.

### The unique suspension and trolley systems along with its strong locking mechanism makes it easy to move and fold but also safe and stable despite its size and weight.

Every wall is custom designed for your needs in the style of your choosing, foldaway and track lay - out.