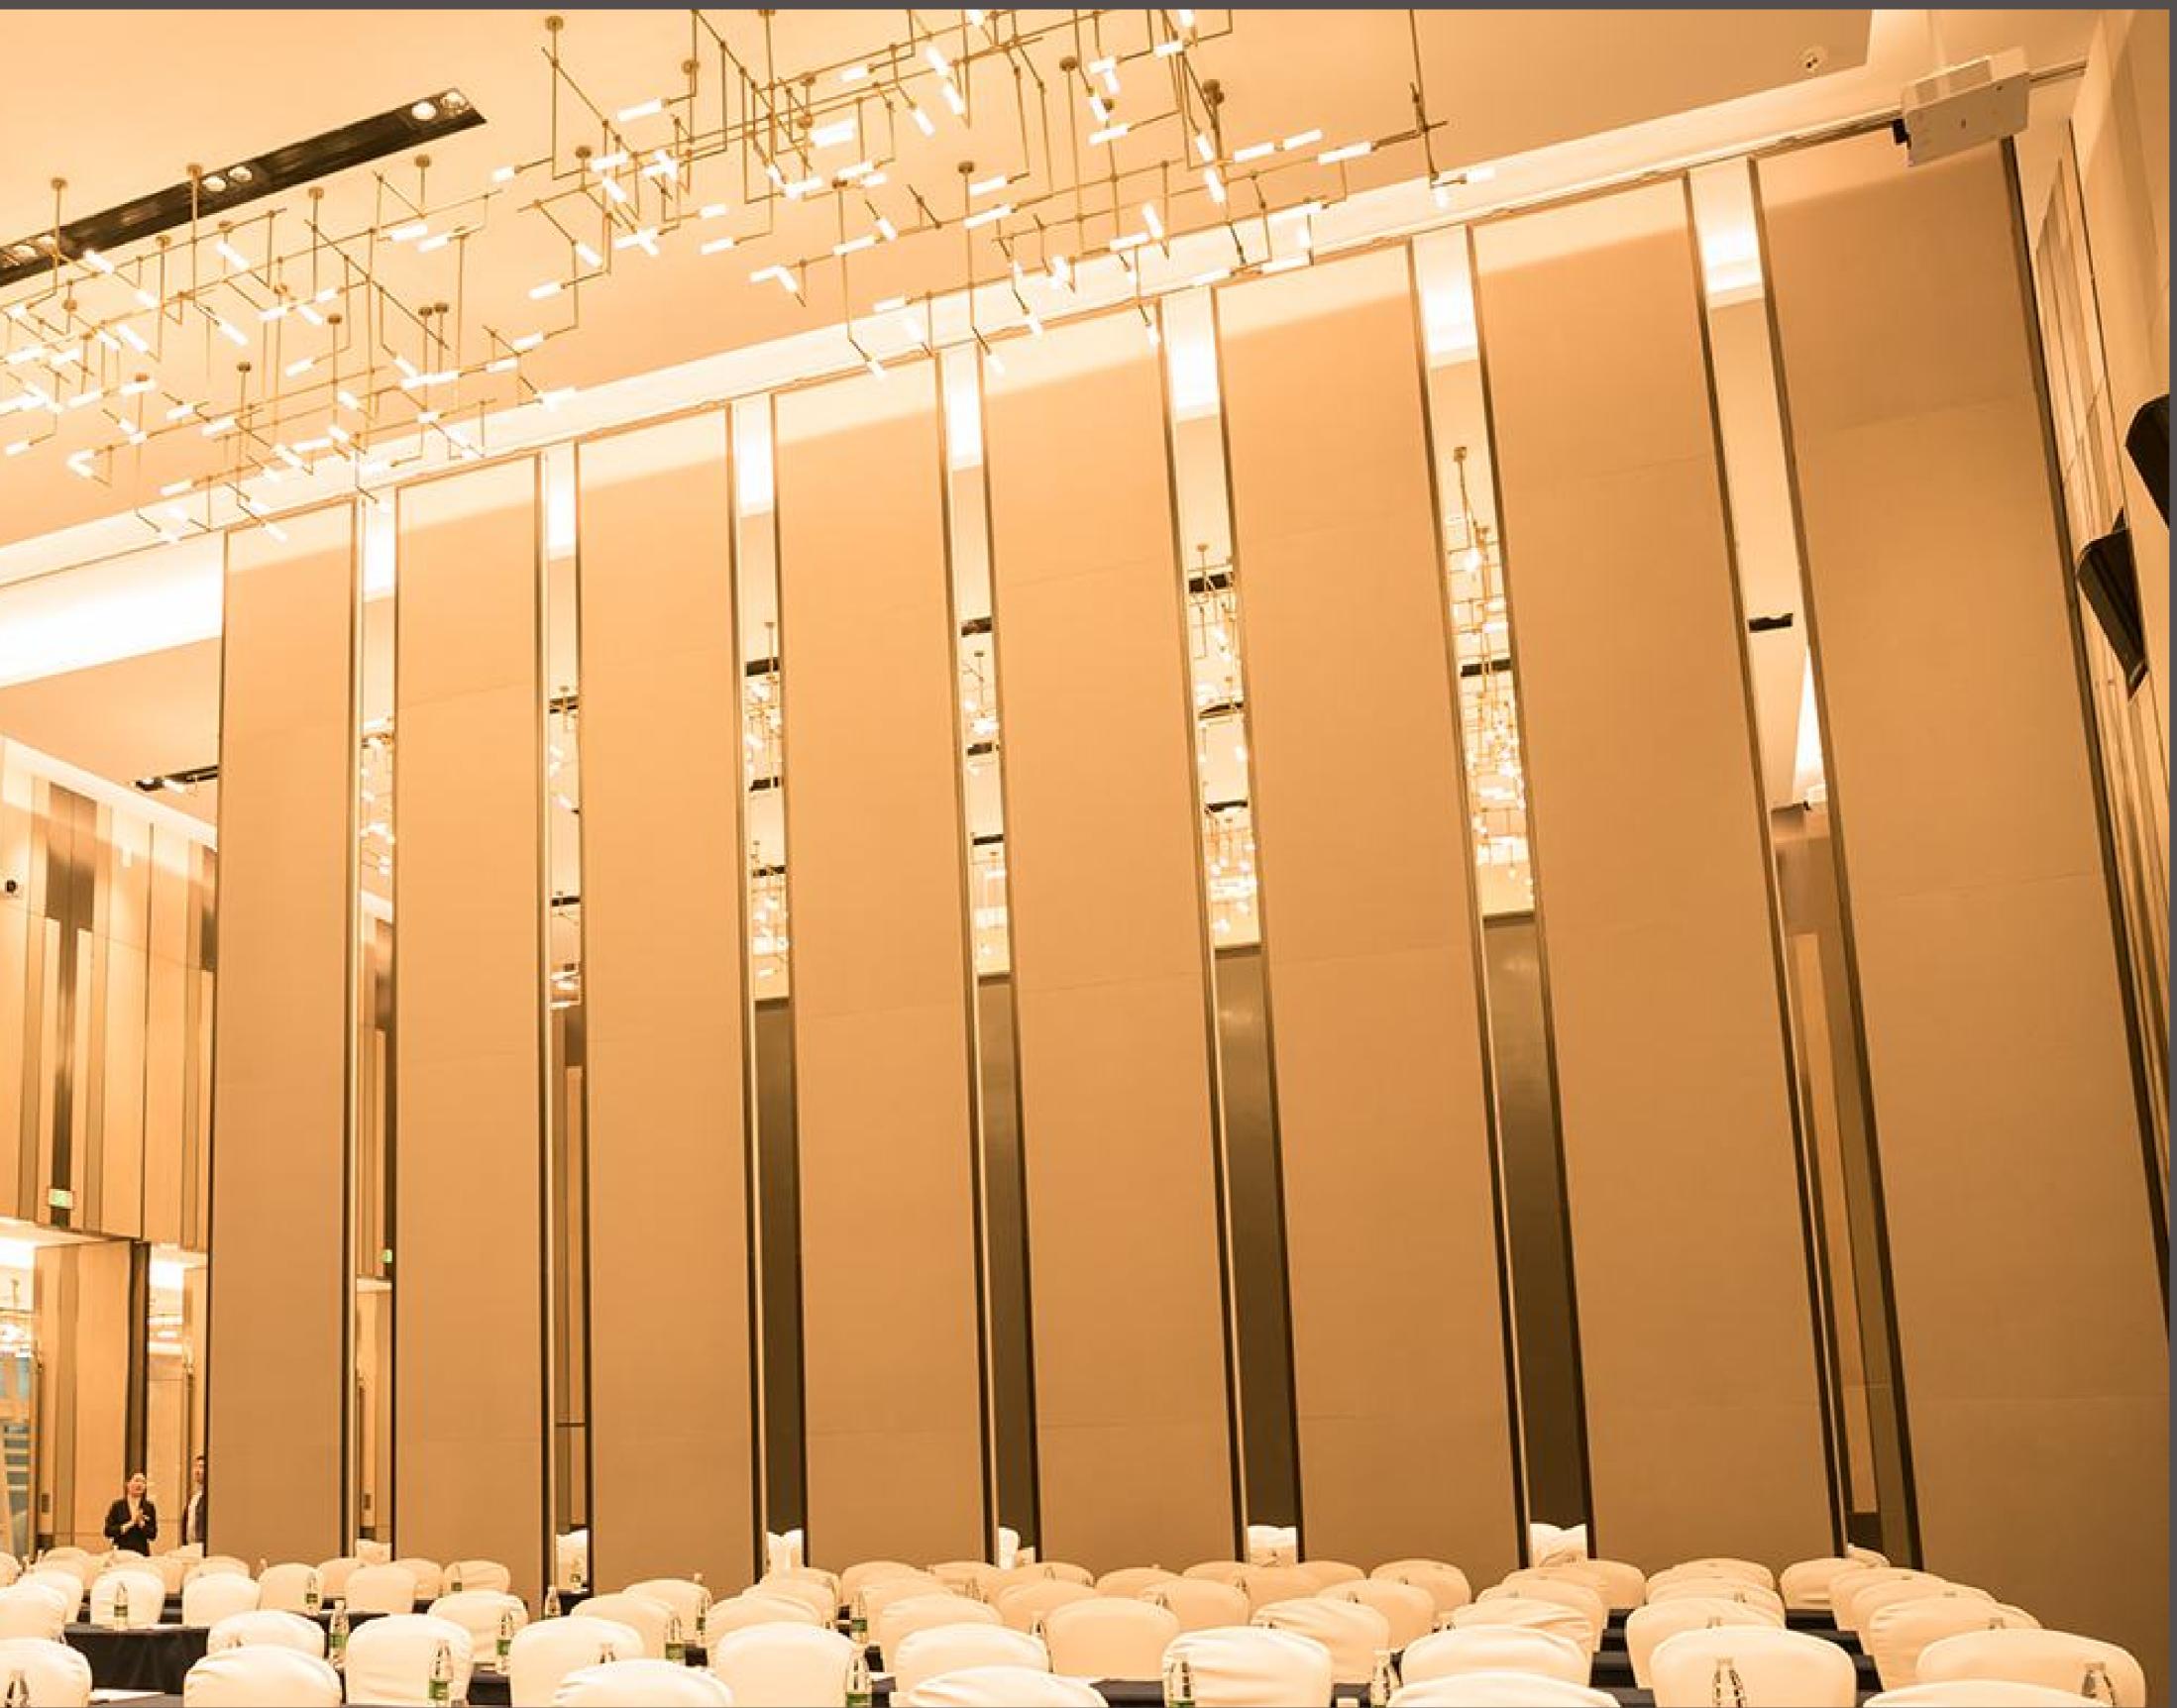

# Movable Walls

The EF 100S is a unique model customized for maximum height and maximum sound insulation. This robust movable wall satisfies even the toughest requirements, and proves that quality and design can be perfectly integrated.

## EF1005

The EF 100S can be adapted to suit the existing interior design from 6 to 17 meter height.

Its panels are only 100mm in thickness, and can provide 45dB, 50dB and even 53Db sound insulation. It is suspended by heavy duty suspension track systems, and will provide an amazing acoustic insulation in your new divided-up work and conference spaces.

### For heights that are higher than 17 meters a custom solution can be provided.

From offices to banquet and conference halls EF 100 movable wall will make every space flexible and even magical. It offers an excellent sound insulation (45dB, 50dB and 53dB) and a wide variety of finish materials and styles to accommodate every style you wish.