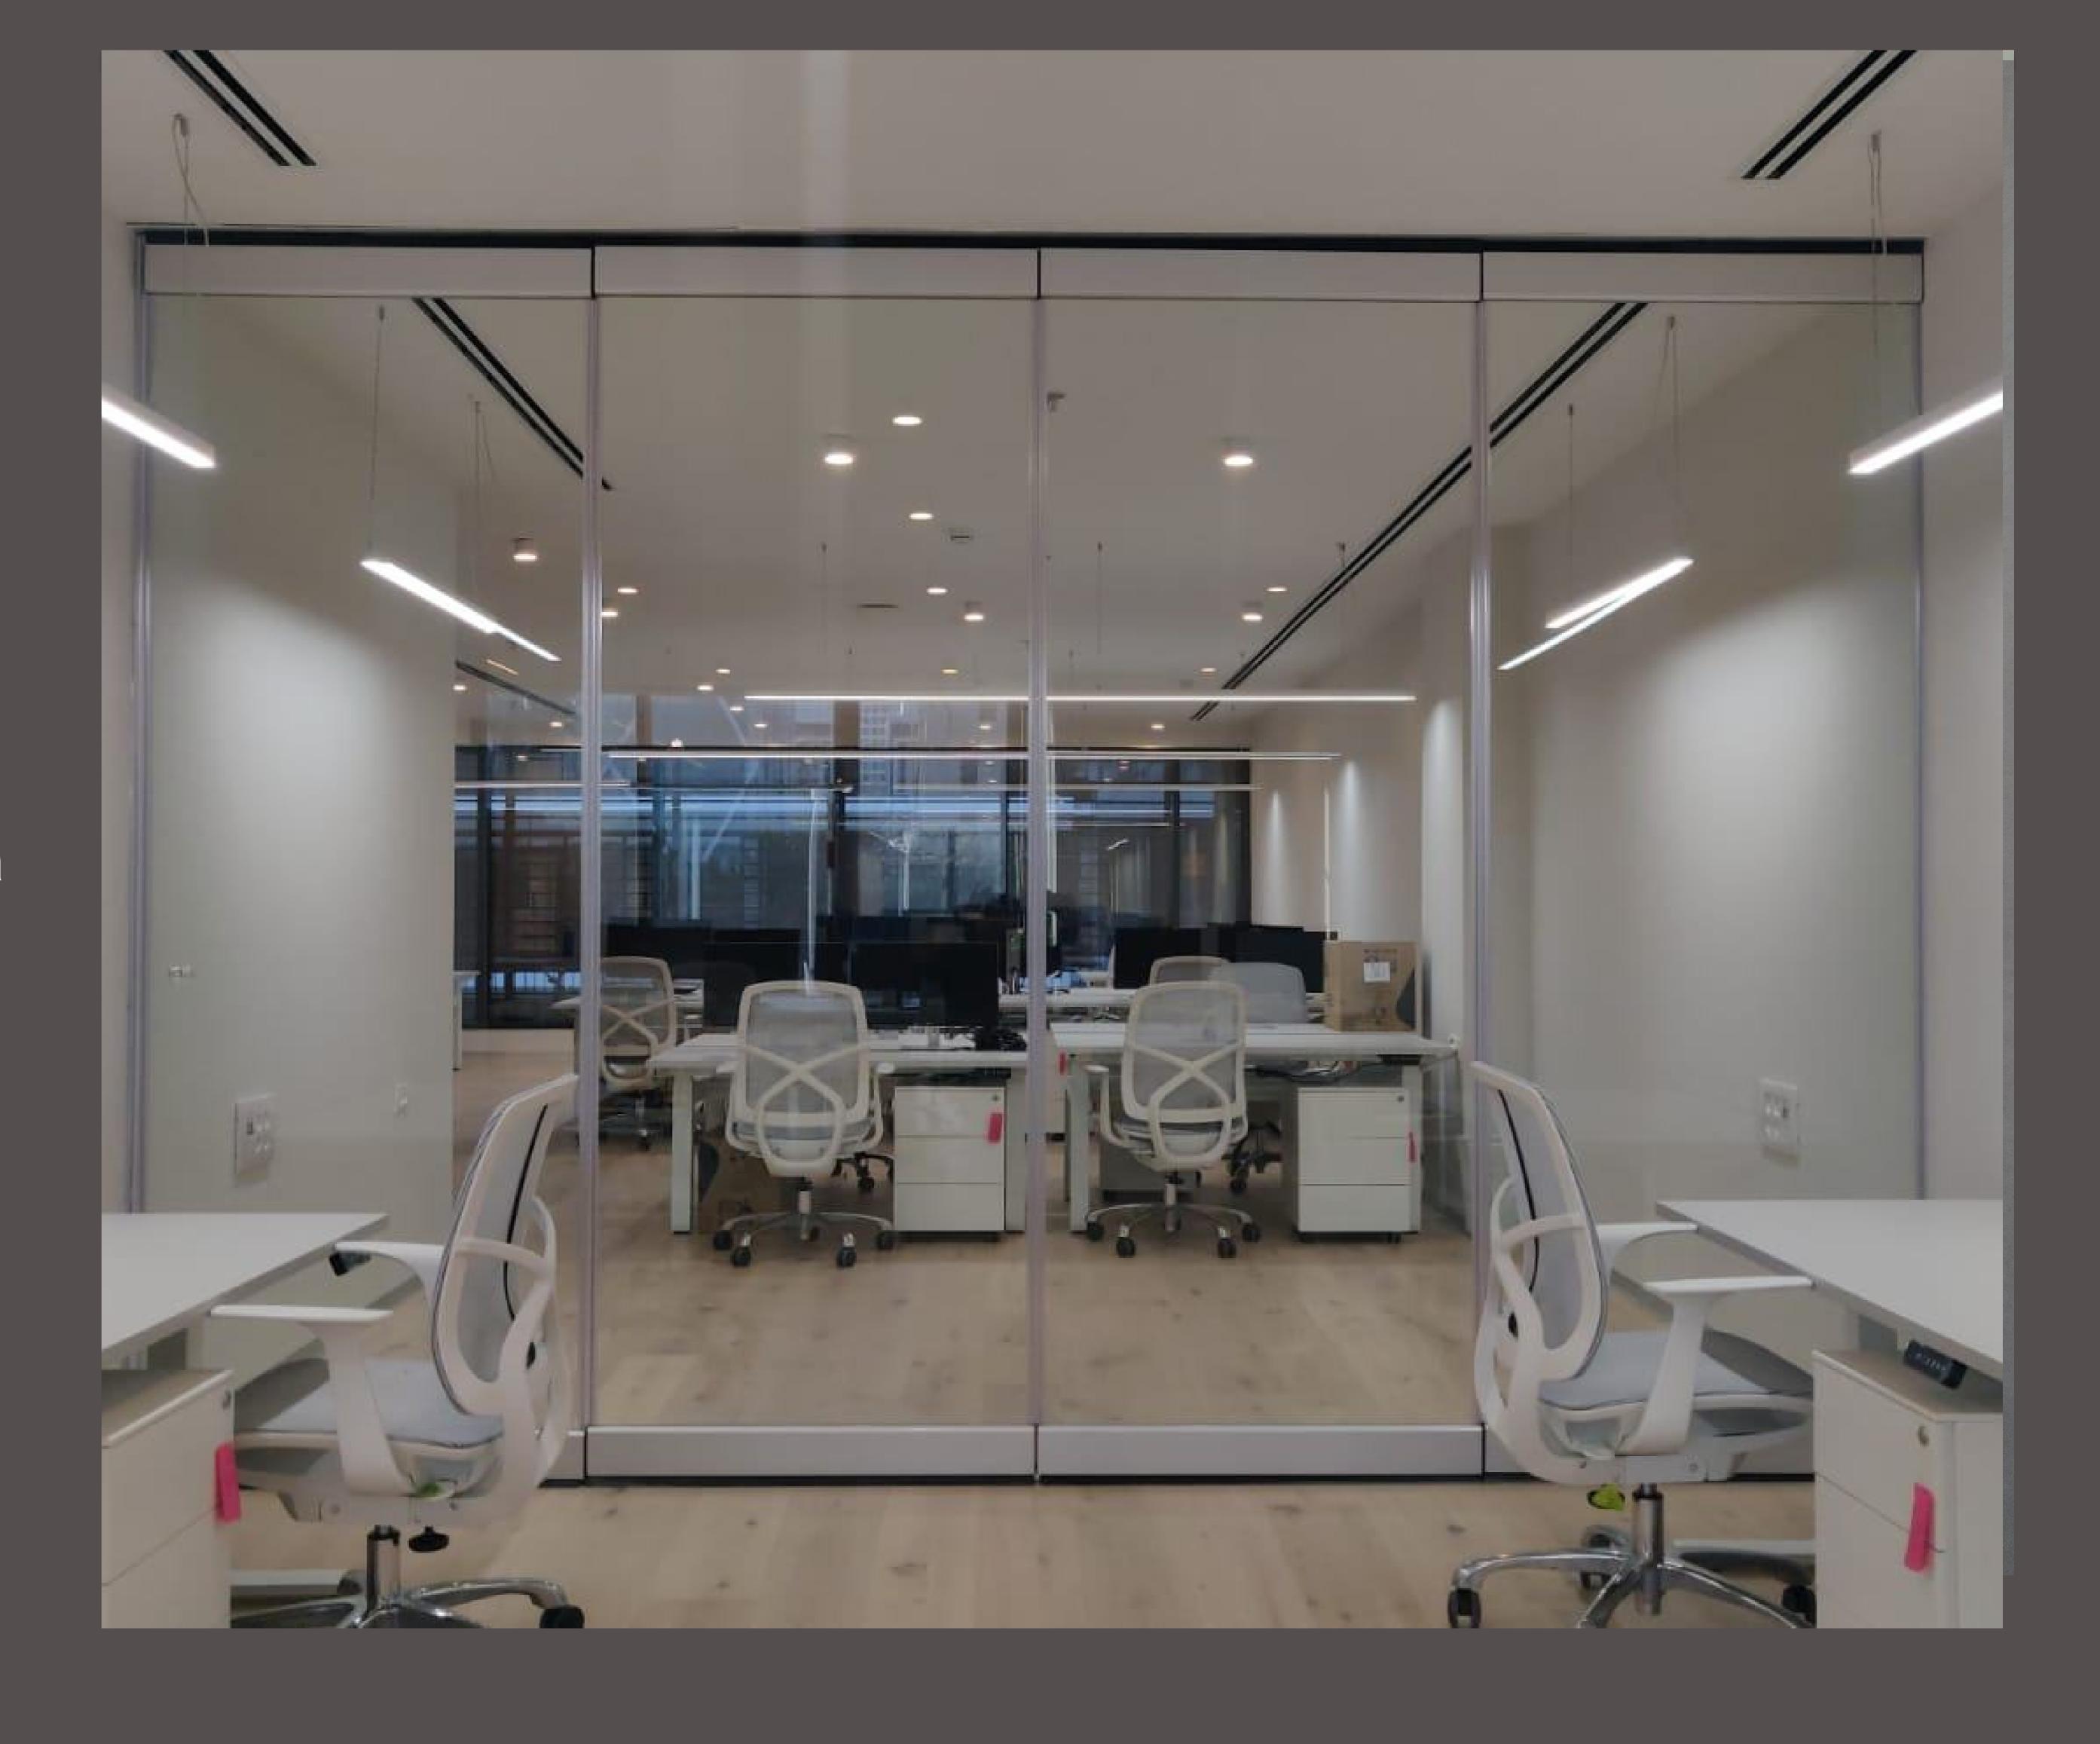

### EF 88 movable wall has a hidden frame feature.

### Its visible frame on the partition facade is only 2.5mm making it almost invisible.

EF 88 has a sound insulation of 40dB or 50dB.

It is suitable for multi-functional spaces and creates a clean and modern feel due to the thin lines between the wall panels. It is in popular use in hotels, places of worship, museums and more.