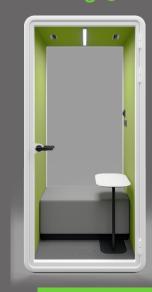

#### Private, One-Person Pod

EVOPOD 960 was specially designed for individual tasks like focused work and private phone calls.

The 960 model, however small, shares all of the technical properties of the other models.