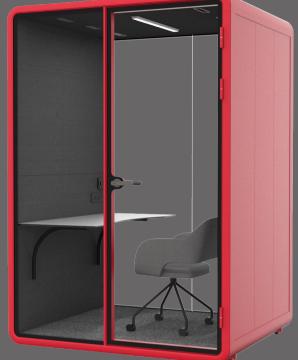

The perfect personal office or relaxation with style.

EVOPOD 1335 can be a nice cozy office in a perfect environment. It is not very deep or wide but it has enough space for all you might need to produce your finest work.

It could also suit an intimate sitting space for lunch meetings or coffee breaks.

**Intimate sitting space** 

Personal office option

<sup>\*\*</sup> There are more furniture configuration options