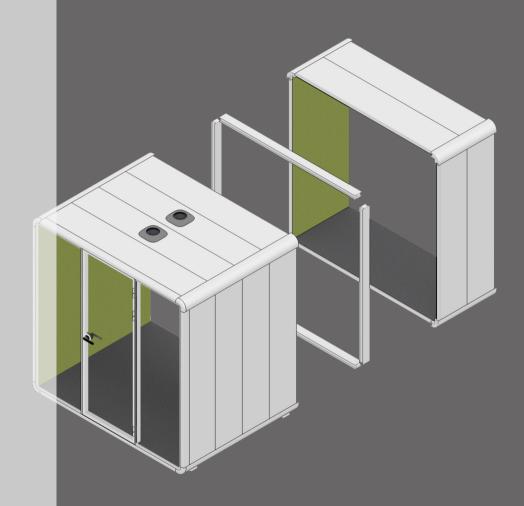

### Spacious Four people pod

EVOPOD 1745 is wide and deep. Can be suitable for multiple uses.

Intimate and quiet friends get together, small team meetings or cooperative work.

For offices, restaurants, lobbies, conferences and more.

This model is available with a multi-functional middle wall at the back.

It is also available with three glass panels on at the back wall.