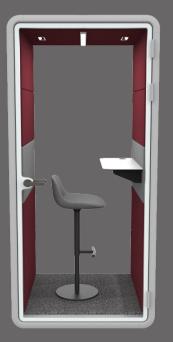

#### Private, One-Person Pod

EVOPOD 960 was specially designed for individual tasks like focused work and private phone calls.

The 960 model, however small, shares all of the technical properties of the other models.