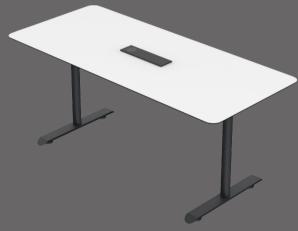

Conference room table

Coat hanger

Occupied sign

15W wireless charger embedded into table top.

For more information, pleas contact us at:

INFO@ENDLESSDYNAMIC.COM