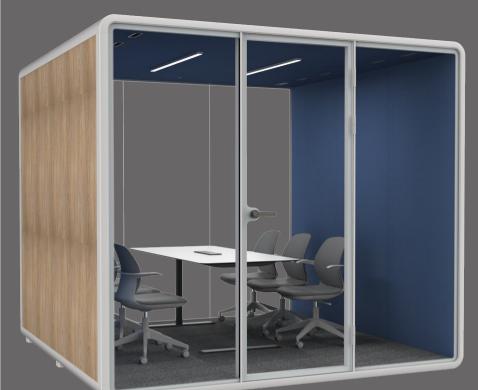

### Spacious Four people pod

EVOPOD 1745 is wide and deep. Can be suitable for multiple uses.

Intimate and quiet friends get together, small team meetings or cooperative work.

For offices, restaurants, lobbies, conferences and more.

This model is available with a multi-functional middle wall at the back.

It is also available with three glass panels on at the back wall.