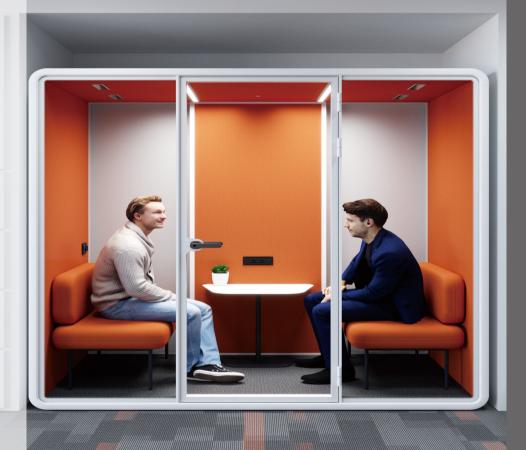

### Spacious two people pod

EVOPOD 926 is wide but not deep, this property instills a relaxed informal mood.

Casual meetings, interviews, brain storming sessions, 1 on 1's and more.

Get a cup of coffee, set the lights, sit back and have a nice relaxed conversation with your colleague or guest.

#### This Pod's width enables two configurations:

Configuration 1
Pod's back is
constructed out of 3
double layered glass
pieces.

Pod's back is constructed out of 2 double layered glass pieces and a middle wall.