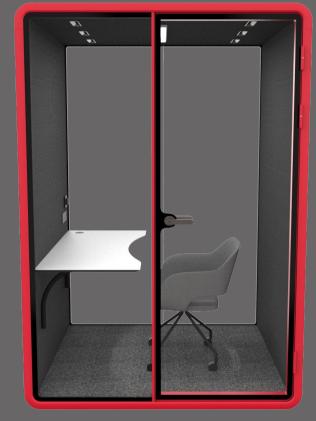

The perfect personal office or relaxation with style.

EVOPOD 1335 can be a nice cozy office in a perfect environment. It is not very deep or wide but it has enough space for all you might need to produce your finest work.

It could also suit an intimate sitting space for lunch meetings or coffee breaks.

**Intimate sitting space** 

Personal office option

<sup>\*\*</sup> There are more furniture configuration options