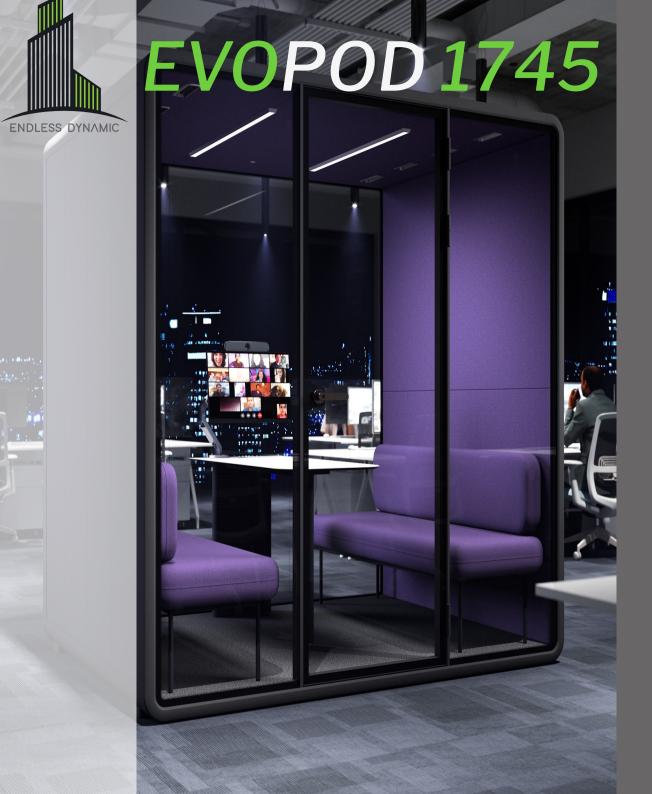

### Spacious Four people pod

EVOPOD 1745 is wide and deep. Can be suitable for multiple uses.

Intimate and quiet friends get together, small team meetings or cooperative work.

For offices, restaurants, lobbies, conferences and more.

This model is available with a multi-functional middle wall at the back.

It is also available with three glass panels on at the back wall.