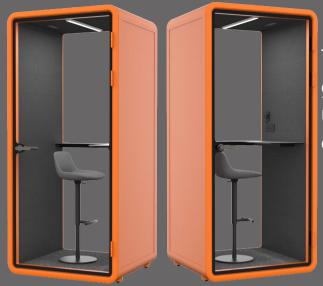

The perfect personal office or relaxation with style.

EVOPOD 1335 can be a nice cozy office in a perfect environment. It is not very deep or wide but it has enough space for all you might need to produce your finest work.

It could also suit an intimate sitting space for lunch meetings or coffee breaks.

**Intimate sitting space** 

Personal office option

<sup>\*\*</sup> There are more furniture configuration options