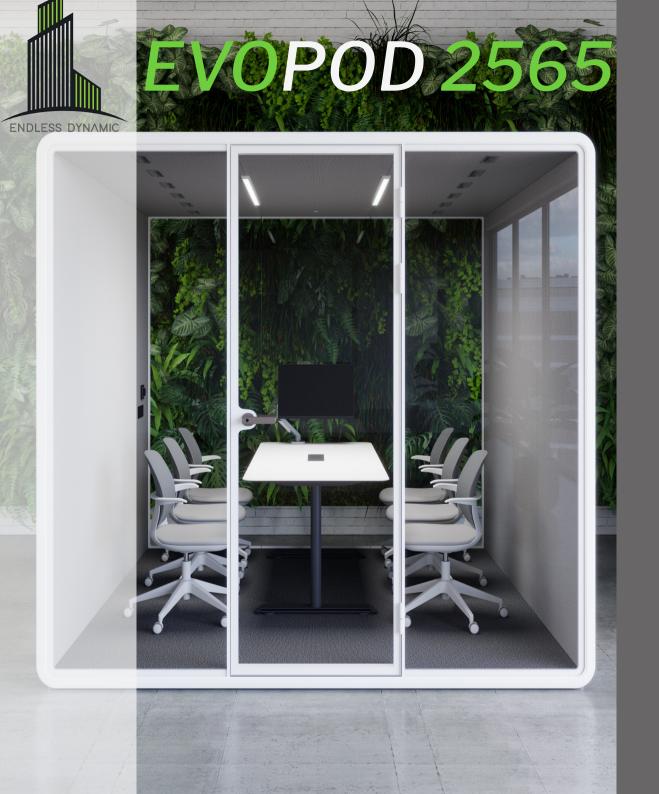

### Four to six people pod

EVOPOD 2565 is the largest pod model. It is 2565mm deep, and 2462mm wide.

These dimensions allows to easily fit up to six people, making it an excellent choice for conference room, common room and more.

If you have a big openspace office without rooms, these pods are the perfect solution. Fast construction, No mess, and a mobile option to move it around.

Whether you hold executive meetings, coordination meeting, team meeting etc., this pod will fulfill all your needs.

This pod provides you with a quiet, well ventilated, optimal lighting, space with many optional accessories.