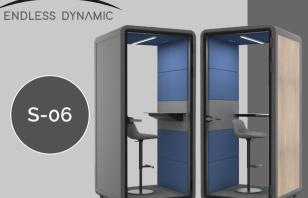

### Spacious Four people pod

EVOPOD 1745 is wide and deep. Can be suitable for multiple uses.

Intimate and quiet friends get together, small team meetings or cooperative work.

For offices, restaurants, lobbies, conferences and more.

This model is available with a multi-functional middle wall at the back.

It is also available with three glass panels on at the back wall.