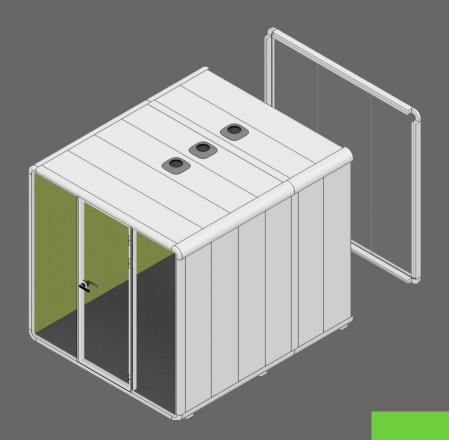

### Spacious Four people pod

EVOPOD 1745 is wide and deep. Can be suitable for multiple uses.

Intimate and quiet friends get together, small team meetings or cooperative work.

For offices, restaurants, lobbies, conferences and more.

This model is available with a multi-functional middle wall at the back.

It is also available with three glass panels on at the back wall.