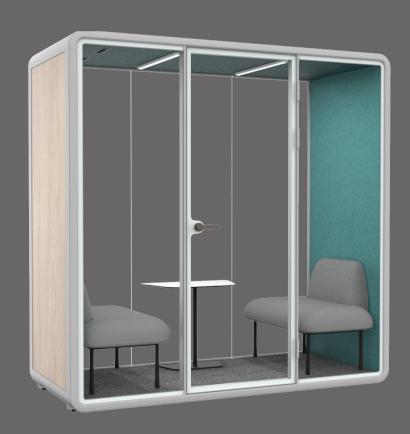

### Spacious two people pod

EVOPOD 926 is wide but not deep, this property instills a relaxed informal mood.

Casual meetings, interviews, brain storming sessions, 1 on 1's and more.

Get a cup of coffee, set the lights, sit back and have a nice relaxed conversation with your colleague or guest.

#### This Pod's width enables two configurations:

Configuration 1
Pod's back is
constructed out of 3
double layered glass
pieces.

Pod's back is constructed out of 2 double layered glass pieces and a middle wall.