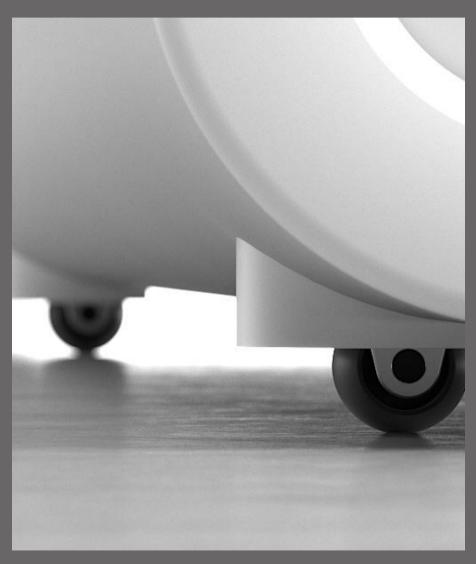

EVOPOD units have optional castor wheels making it easy to move and reposition as needed.

This mobility ensures that you can the pod's location according to your changing requirements or room configurations.