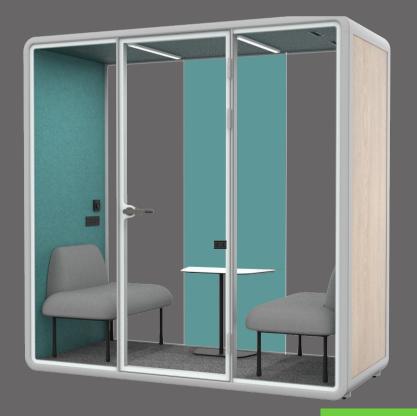

### Spacious two people pod

EVOPOD 926 is wide but not deep, this property instills a relaxed informal mood.

Casual meetings, interviews, brain storming sessions, 1 on 1's and more.

Get a cup of coffee, set the lights, sit back and have a nice relaxed conversation with your colleague or guest.

#### This Pod's width enables two configurations:

Configuration 1
Pod's back is
constructed out of 3
double layered glass
pieces.

Pod's back is constructed out of 2 double layered glass pieces and a middle wall.