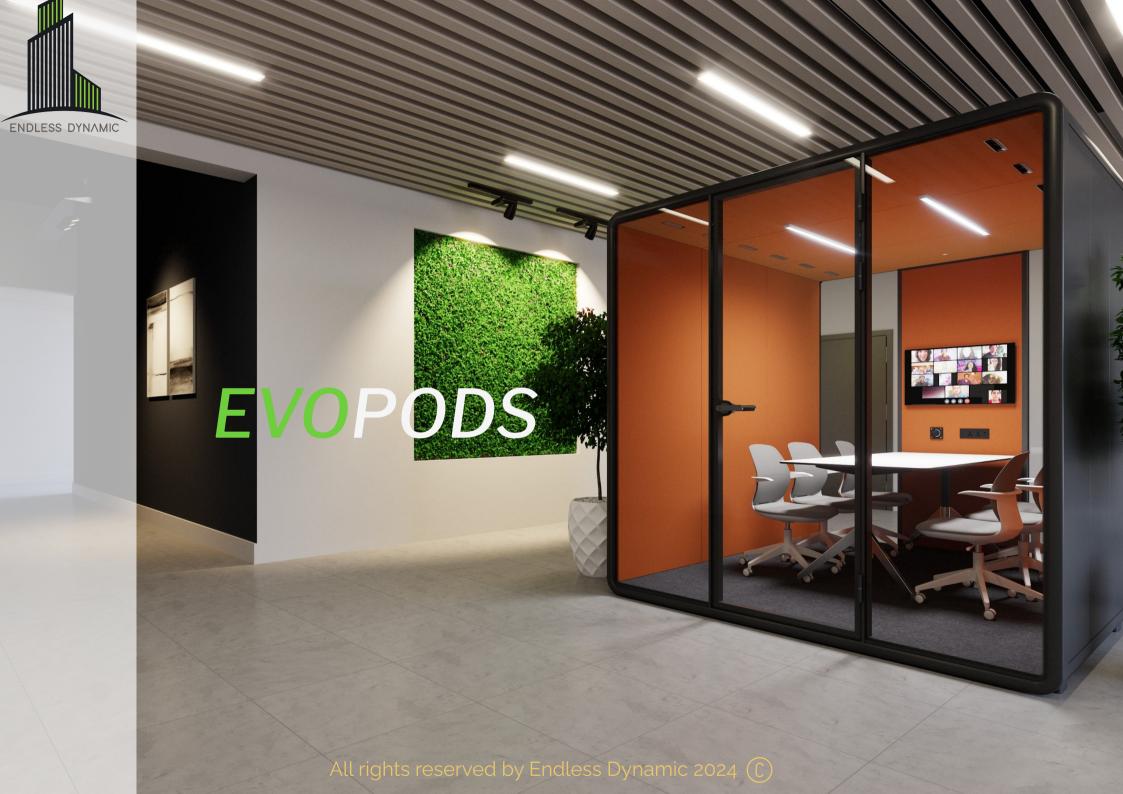

### Spacious Four people pod

EVOPOD 1745 is wide and deep. Can be suitable for multiple uses.

Intimate and quiet friends get together, small team meetings or cooperative work.

For offices, restaurants, lobbies, conferences and more.

This model is available with a multi-functional middle wall at the back.

It is also available with three glass panels on at the back wall.