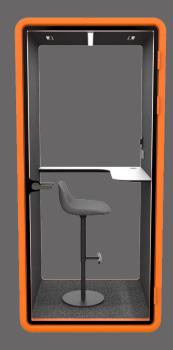

#### Private, One-Person Pod

EVOPOD 960 was specially designed for individual tasks like focused work and private phone calls.

The 960 model, however small, shares all of the technical properties of the other models.