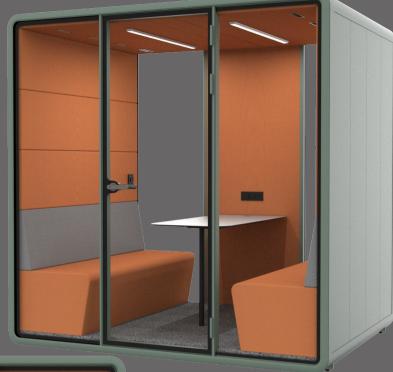

### Spacious Four people pod

EVOPOD 1745 is wide and deep. Can be suitable for multiple uses.

Intimate and quiet friends get together, small team meetings or cooperative work.

For offices, restaurants, lobbies, conferences and more.

This model is available with a multi-functional middle wall at the back.

It is also available with three glass panels on at the back wall.