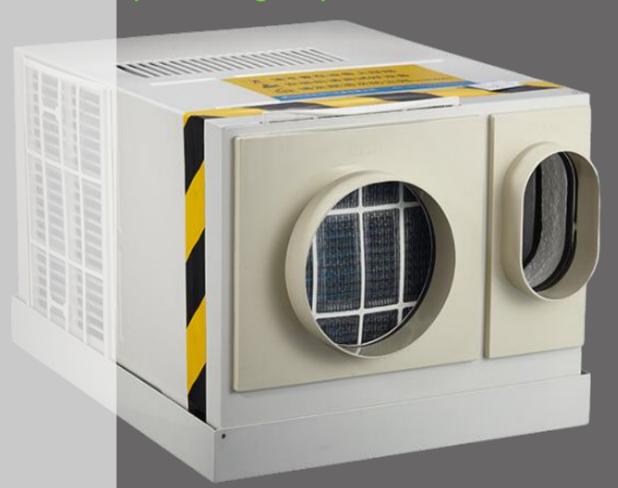

### **EVOPOD Air Ventilation**

#### **Balanced air pressure:**

The fans are used for both air intaking and exhaust to keep the air pressure the same as it is outside the pod, preventing "Airplane ear".

#### Centrifugal fan:

The fan noise becomes apparent when it is quiet in the pod. We use centrifugal fans for air intaking to achieve smoother airflow at lower speeds creating less noise.

#### **Automatic refresh**:

Every 30 min the fan will start to ventilate the air automatically for 5 min keeping it always fresh and dry.

#### **Acoustic air duct:**

The pod's air duct contains sound-absorbing material to attenuate sound exchange between inside and outside.

Reinforced transparency and sound insulation:

Laminate glass is used for better sound proofing while keeping transparency. The glass is made out of a 6mm double-layer glass (12mm total) which provides excellent sound insulation of at least 30db.