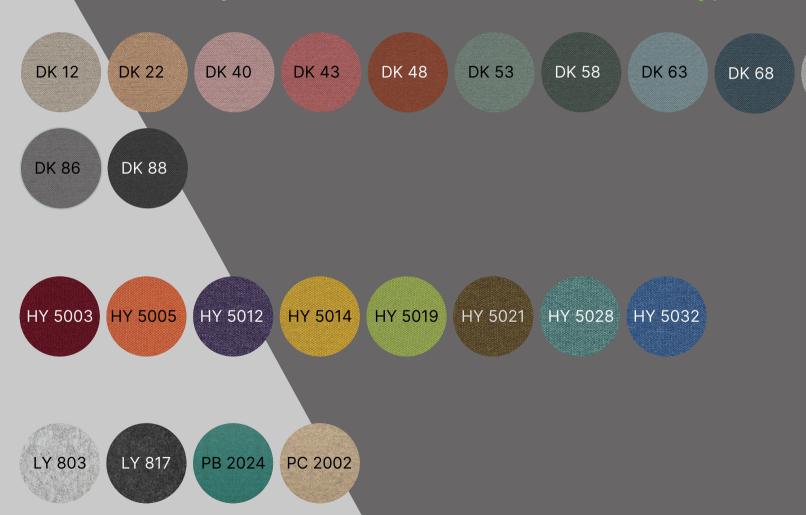

### **EVOPOD Interior Colors**

EVOPODs interior fabric covering offers not only two types of cover, Deluxe and Solid, but also a verity of colors that are available for both types

**DK 82** 