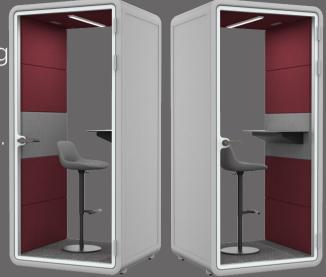

#### **Solid Interior Fabric Covering**

#### **Deluxe Interior Fabric Covering**

The solid fabric covering gives a flowing uniformed feel without eye catching distraction.

The Deluxe fabric covering has a fresh modern vibe. It has clean and aesthetic lines that gives it a fun and luxurious feel.