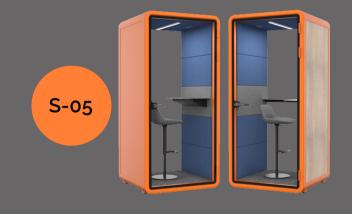

### **EVOPOD Exterior Colors**

EVOPODs offers eight different exterior colors.

Due to the pods structure you can also choose to combine two colors, one for the frame, and another for the body.

EVOPODs have four different basic sizes, but if there is a need for more depth, With our pods you can add and connect several identical pods to each other and create the space you need.