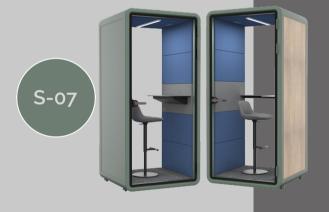

### Spacious two people pod

EVOPOD 926 is wide but not deep, this property instills a relaxed informal mood.

Casual meetings, interviews, brain storming sessions, 1 on 1's and more.

Get a cup of coffee, set the lights, sit back and have a nice relaxed conversation with your colleague or guest.

#### This Pod's width enables two configurations:

Configuration 1
Pod's back is
constructed out of 3
double layered glass
pieces.

Pod's back is constructed out of 2 double layered glass pieces and a middle wall.