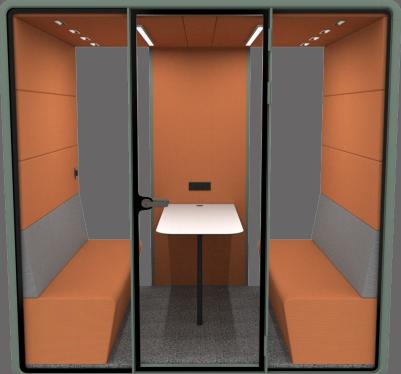

### Spacious Four people pod

EVOPOD 1745 is wide and deep. Can be suitable for multiple uses.

Intimate and quiet friends get together, small team meetings or cooperative work.

For offices, restaurants, lobbies, conferences and more.

This model is available with a multi-functional middle wall at the back.

It is also available with three glass panels on at the back wall.