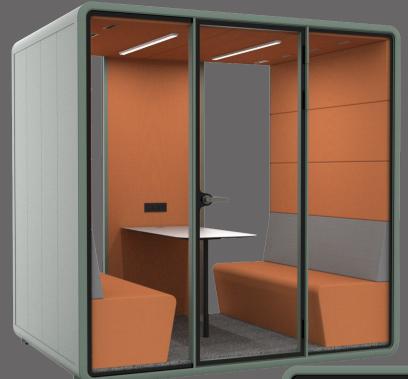

### Spacious Four people pod

EVOPOD 1745 is wide and deep. Can be suitable for multiple uses.

Intimate and quiet friends get together, small team meetings or cooperative work.

For offices, restaurants, lobbies, conferences and more.

This model is available with a multi-functional middle wall at the back.

It is also available with three glass panels on at the back wall.