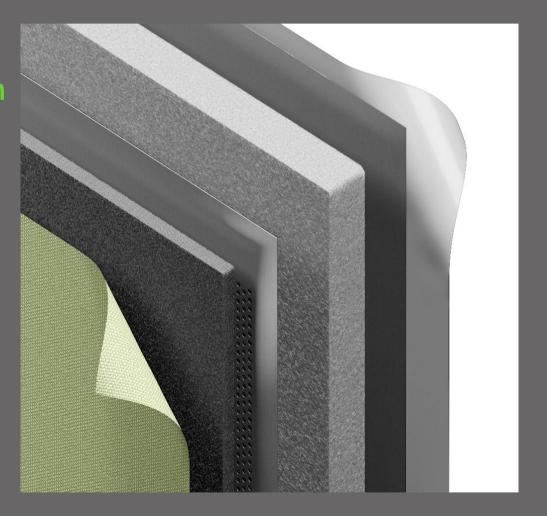

### **EVOPODs** wall composition

The side wall consists of multiple layers of acoustic material, specifically designed to effectively block and absorb sound.