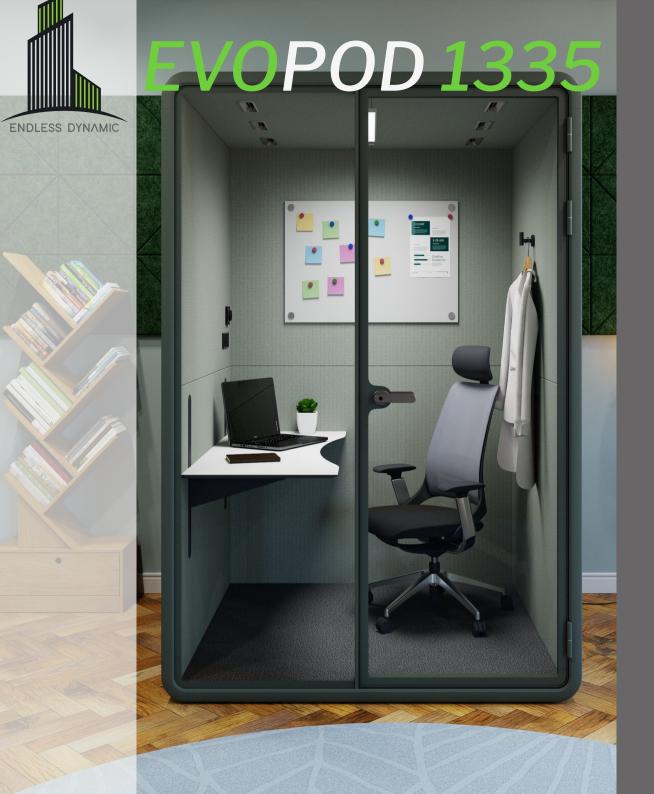

The perfect personal office or relaxation with style.

EVOPOD 1335 can be a nice cozy office in a perfect environment. It is not very deep or wide but it has enough space for all you might need to produce your finest work.

It could also suit an intimate sitting space for lunch meetings or coffee breaks.

**Intimate sitting space** 

Personal office option

<sup>\*\*</sup> There are more furniture configuration options