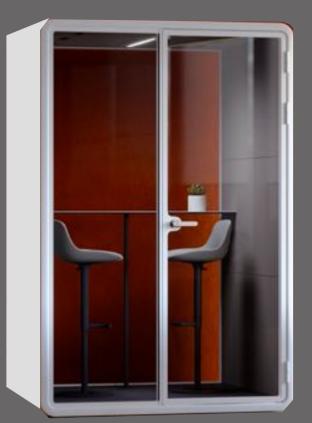

### Spacious two people pod

EVOPOD 926 is wide but not deep, this property instills a relaxed informal mood.

Casual meetings, interviews, brain storming sessions, 1 on 1's and more.

Get a cup of coffee, set the lights, sit back and have a nice relaxed conversation with your colleague or guest.

#### This Pod's width enables two configurations:

Configuration 1
Pod's back is
constructed out of 3
double layered glass
pieces.

Pod's back is constructed out of 2 double layered glass pieces and a middle wall.