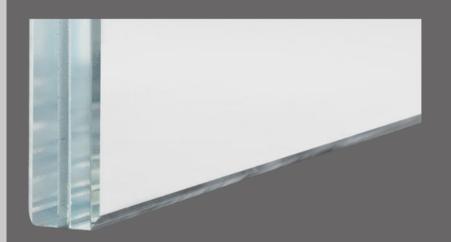

#### **Acoustic air duct:**

The pod's air duct contains sound-absorbing material to attenuate sound exchange between inside and outside.

Reinforced transparency and sound insulation:

Laminate glass is used for better sound proofing while keeping transparency. The glass is made out of a 6mm double-layer glass (12mm total) which provides excellent sound insulation of at least 30db.