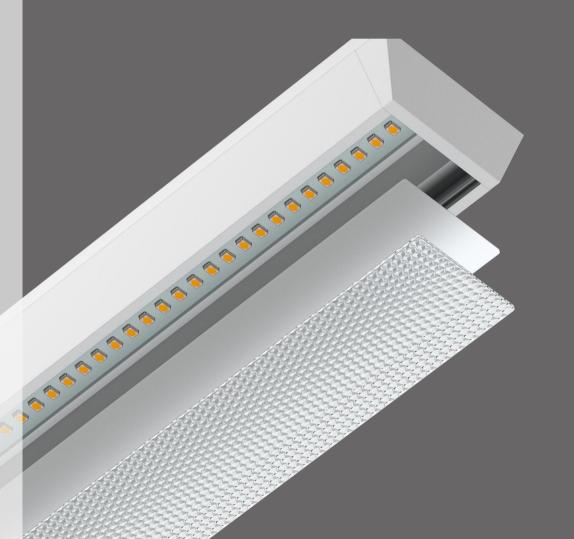

The EVOPODs light fixture is as an OSRAM LED module.

It reduces glare and delivers a CRI (coloring rendering index) of 92, Enduring visual accuracy in the pods spaces.

It is flicker-free and reduces eye fatigue, promoting focus and kind on the eyes.