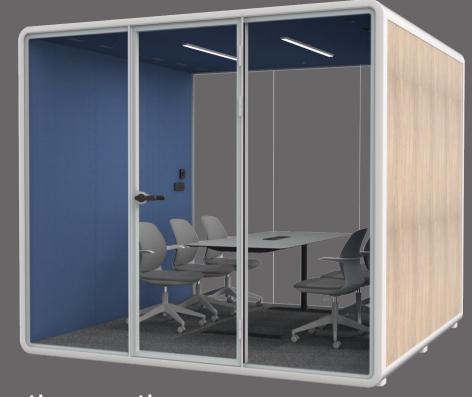

### Four to six people pod

EVOPOD 2565 is the largest pod model. It is 2565mm deep, and 2462mm wide.

These dimensions allows to easily fit up to six people, making it an excellent choice for conference room, common room and more.

If you have a big openspace office without rooms, these pods are the perfect solution. Fast construction, No mess, and a mobile option to move it around.

Whether you hold executive meetings, coordination meeting, team meeting etc., this pod will fulfill all your needs.

This pod provides you with a quiet, well ventilated, optimal lighting, space with many optional accessories.