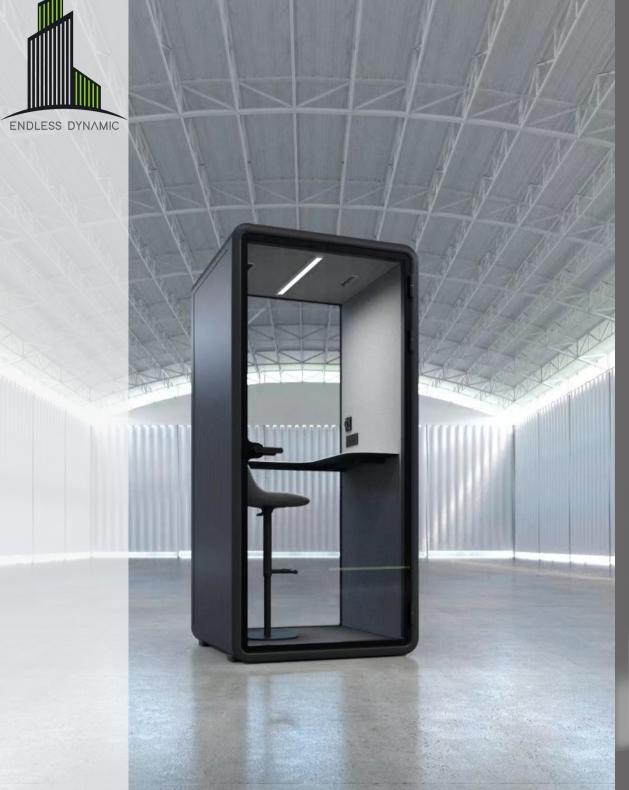

#### Private, One-Person Pod

EVOPOD 960 was specially designed for individual tasks like focused work and private phone calls.

The 960 model, however small, shares all of the technical properties of the other models.