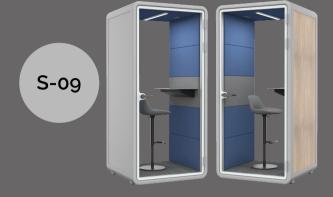

The perfect personal office or relaxation with style.

EVOPOD 1335 can be a nice cozy office in a perfect environment. It is not very deep or wide but it has enough space for all you might need to produce your finest work.

It could also suit an intimate sitting space for lunch meetings or coffee breaks.

**Intimate sitting space** 

Personal office option

<sup>\*\*</sup> There are more furniture configuration options