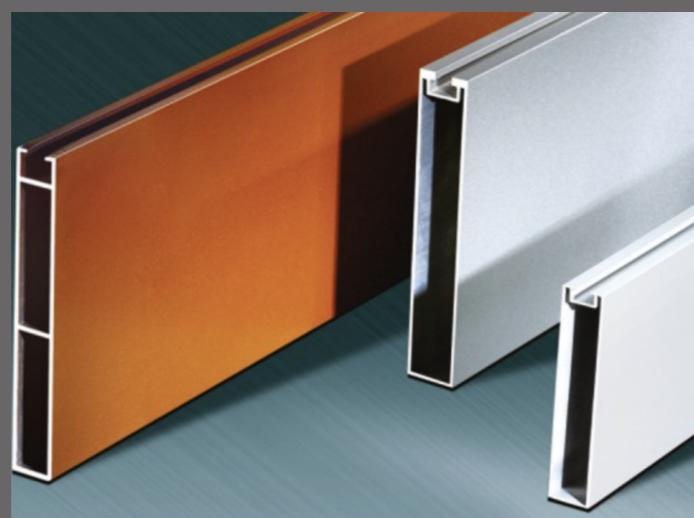

### QUADRATE-PIPE BAFFLE CEILING

Quadrate-Pipe Baffle Ceiling is formed through continuous rolling or cold roll bending. The installation method is simple and convenient as it is suspended with special keel clip buckled structure, and is suitable for indoor application. This metal Baffle ceilings allows designers to achieve a wide range of aesthetic effects with a wide choice of colors and versatility in adapting to the needs and layout of pre-existing spaces.

It can be customized in terms of color, finish, and spacing between the pipes to match the overall interior design of the space.

Standard size:

Width: 25mm Height: 50, 60, 70, 80, 90, 100mm

Width: 30mm Height: 50, 60, 70, 80, 90, 100mm