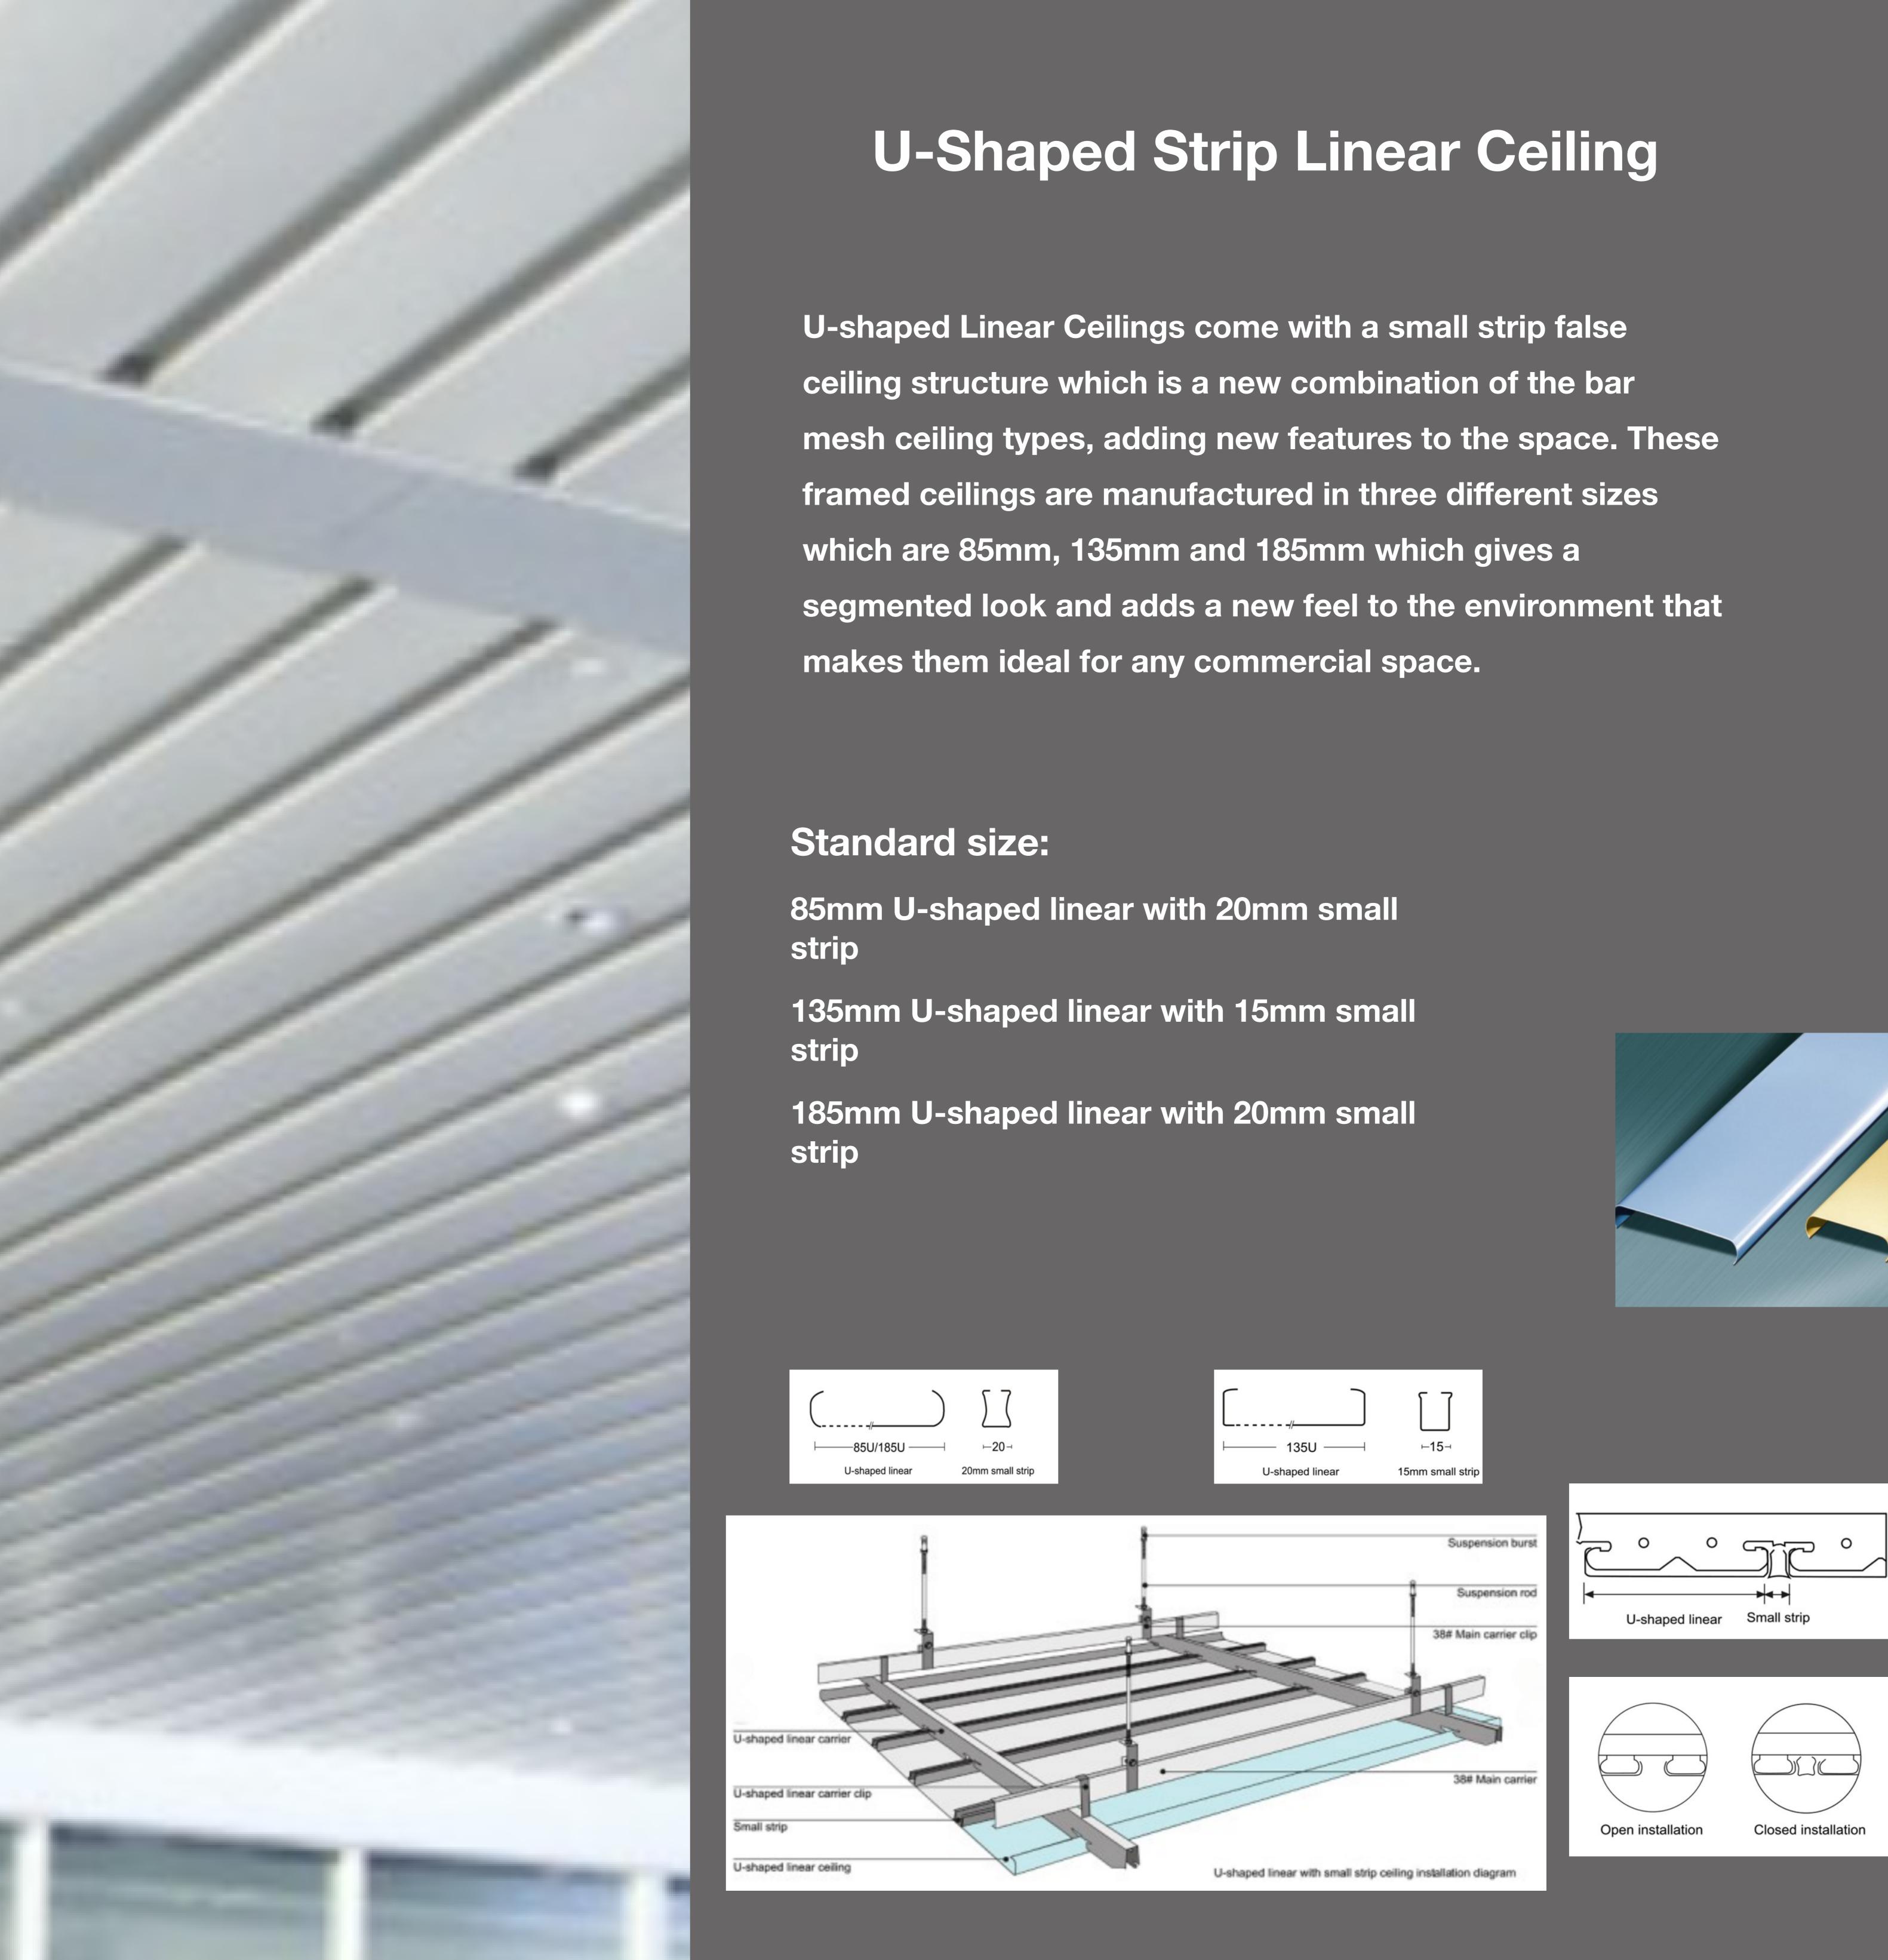

### Standard size:

Width: 20/25/40/50/60/70/80mm Height: 30/40/50/60/70/80/90/100/110/120/130/140/150/ 160/170/180/190/200mm

Width: 30mm Height: 25/30/40/50/60/70/80/90/100/110/120/130/140/150/160/170/ 180/190/200mm

Width: 100/110/120/130/140/150/160/170/180/190/200mm Height: 25/30/40/50/60/70/80/90/100/110/120/130/140/150/160/170/ 180/190/200mm

**Standard size:** 

Width (Beveled): 75mm, 100mm, 150mm, 200mm, 300mm

C-shaped closed linear ceiling installation diagram