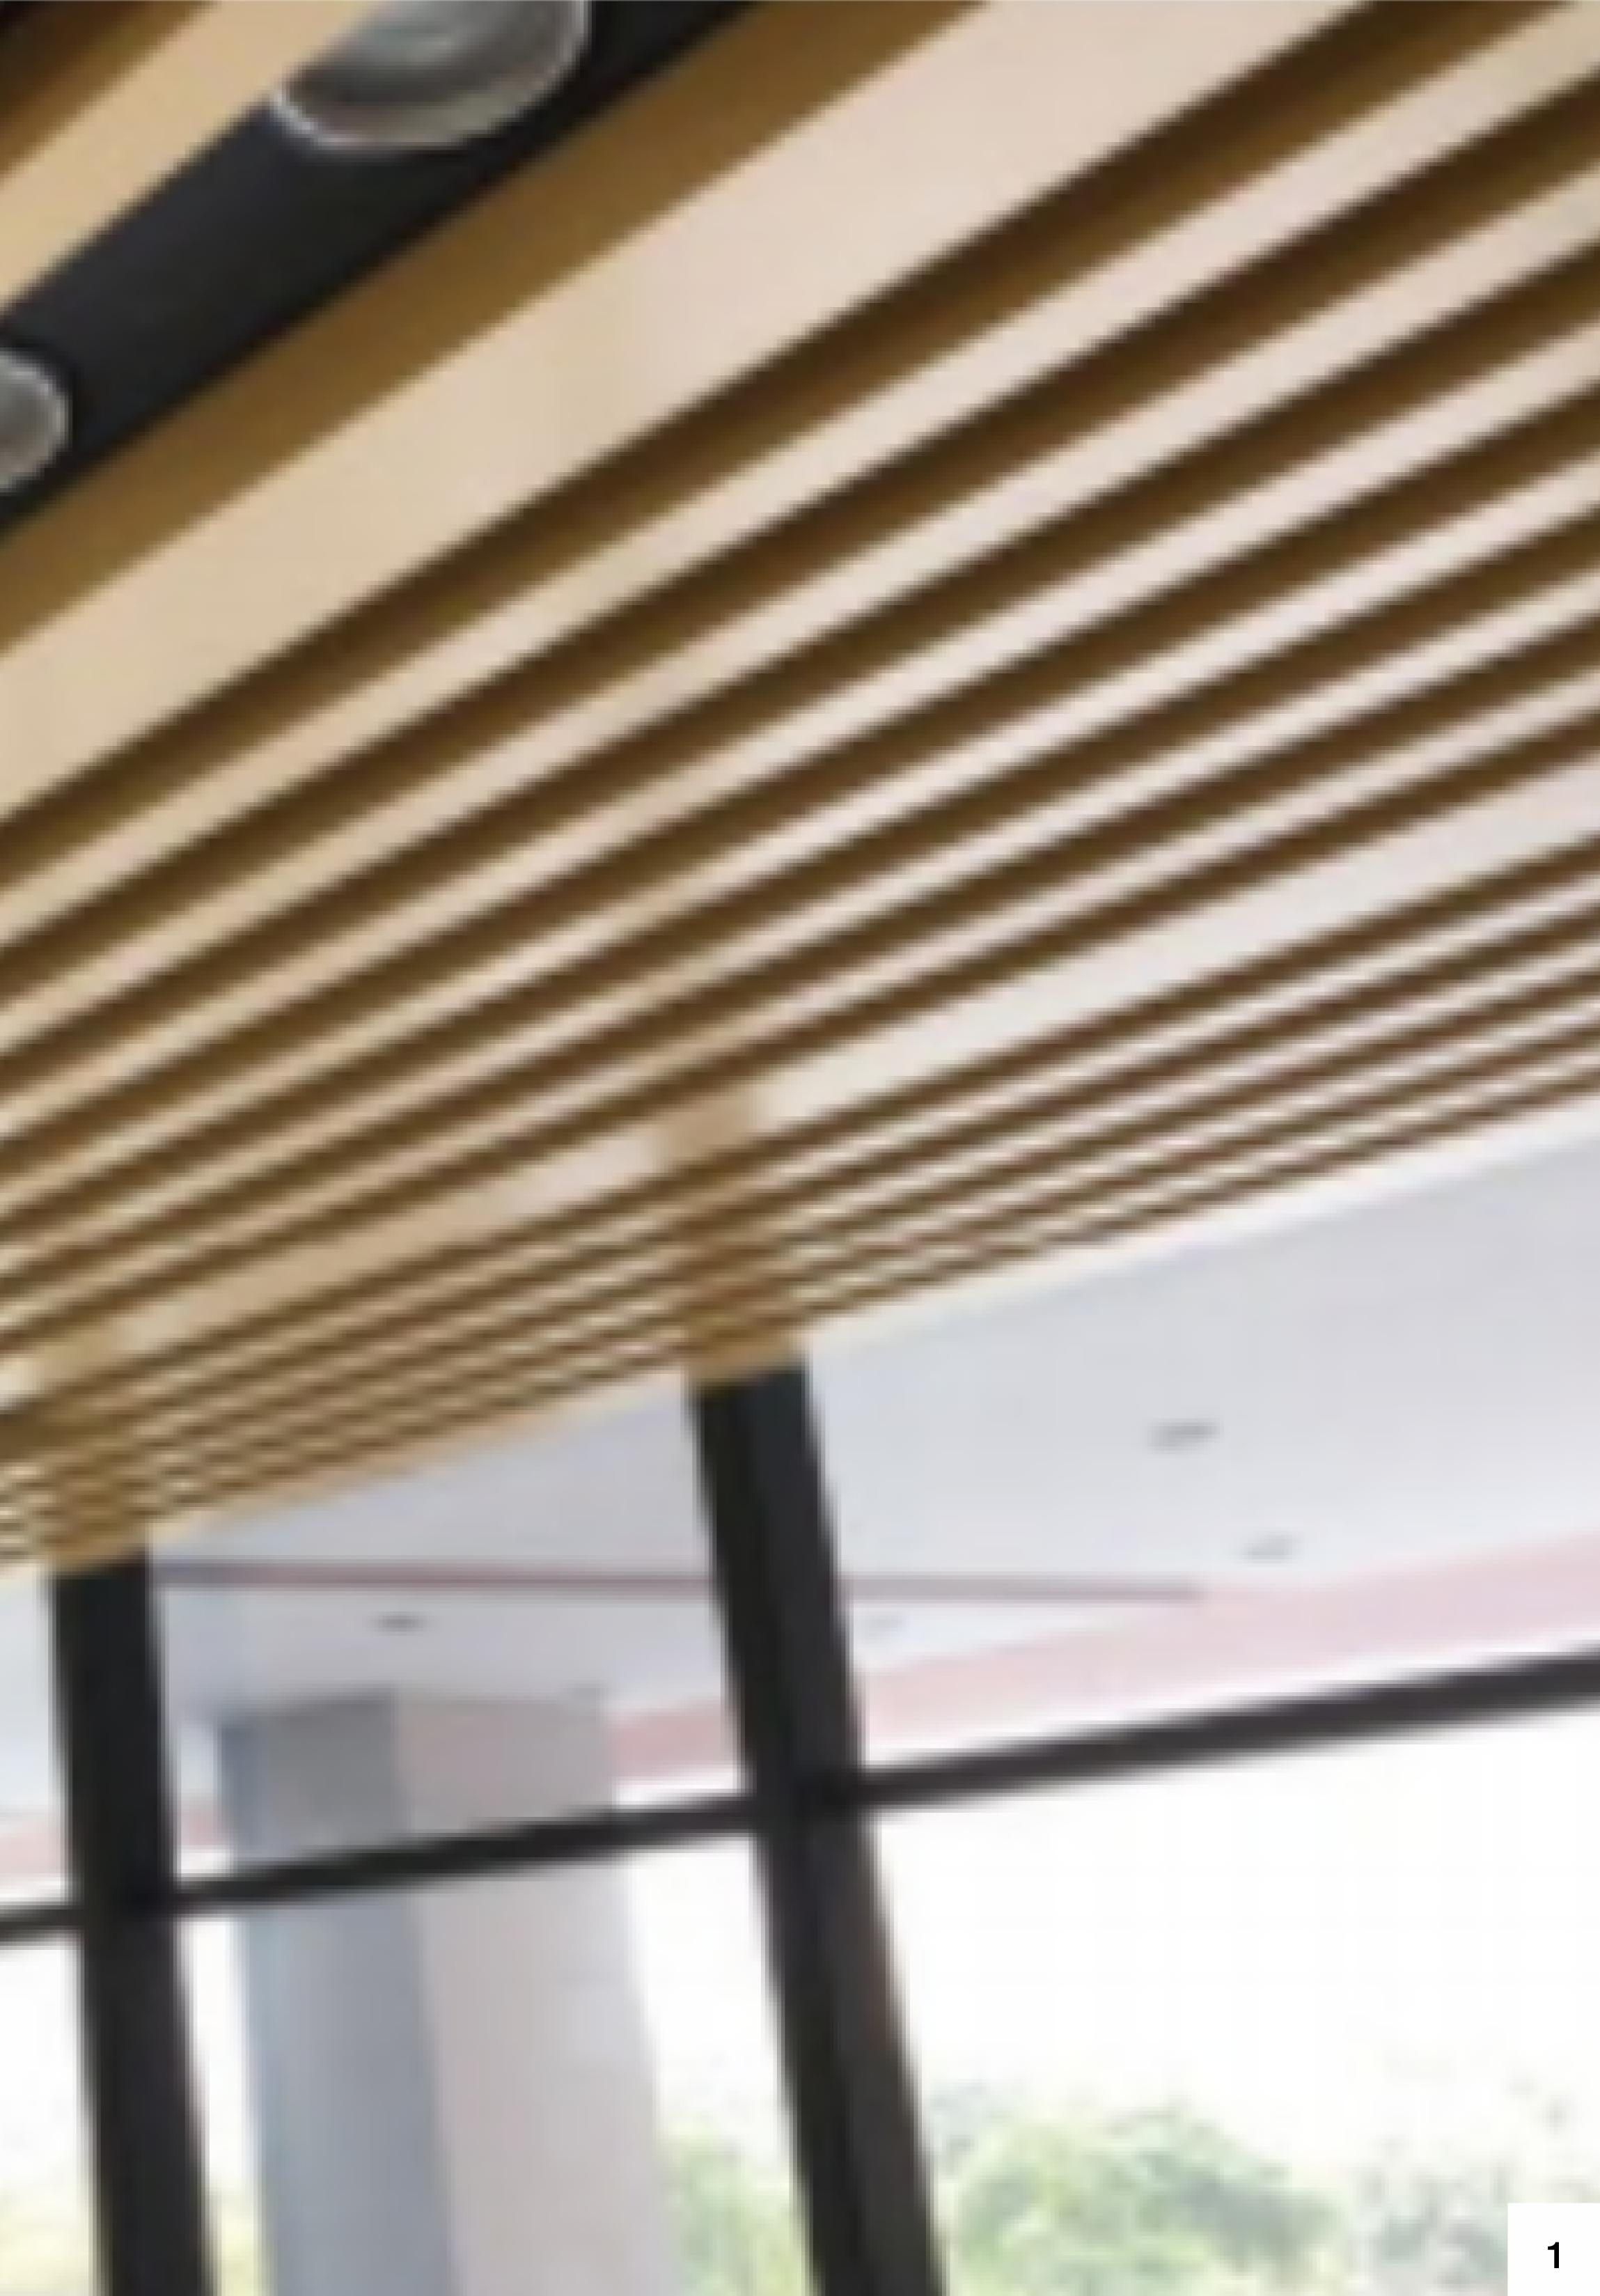

# U SHAPED BAFFLE CEILING SYSTEM

U-Shaped baffle ceiling is curtain type decorative ceilings which adjust the visual height of a space and can hide all the pipelines and other facilities installations on the ceilings while allowing proper airflow, ventilation and lightning from the gaps between baffles.

The installation connection lines and edges appeared so neat and clean with the accurate gaps reflecting the concise modern style. In the future if we want to modify the design, these baffle ceilings are perfect as these can be assembled and disassembled easily, having an easy installation process.