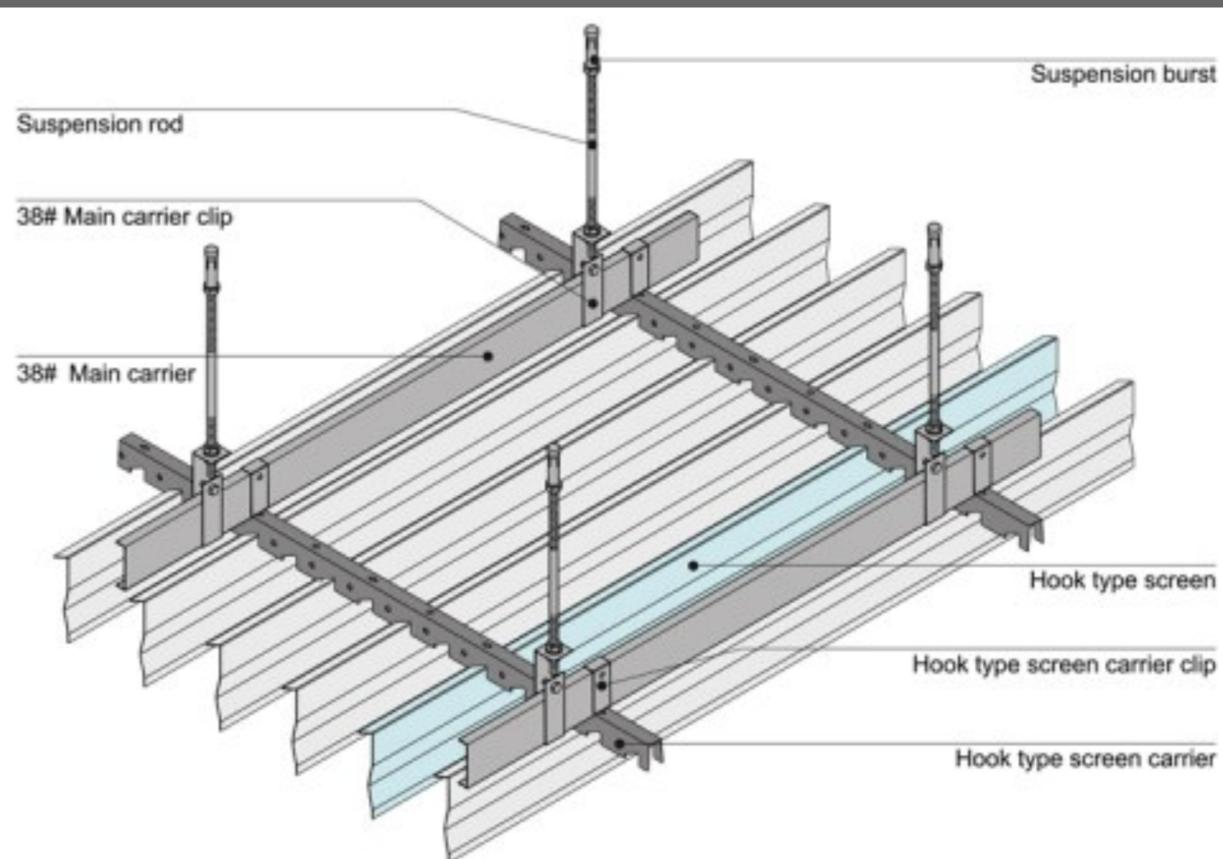

### Hook Type Screen Ceiling

Hook Type Screen Ceiling is made of aluminium with the option of perforated and non perforated screens, painted through electrostatic powder spraying having different colors in options. These false ceilings are created as a combination of open structure designs with a list of advantages like resistance to moisture, fiber and absorbing sound.

Hook Type ceilings are installed with plug-in installation systems which make it convenient and flexible to maintain in future whenever we want to change its design and even be matched with different lighting designs and adjusting the visual heights of the space which make them ideal for installation with different settings.

**Standard size:** Height: 120mm, 124mm

Hook type screen ceiling installation diagram

124H hook type screen ceiling

120H hook type screen ceiling