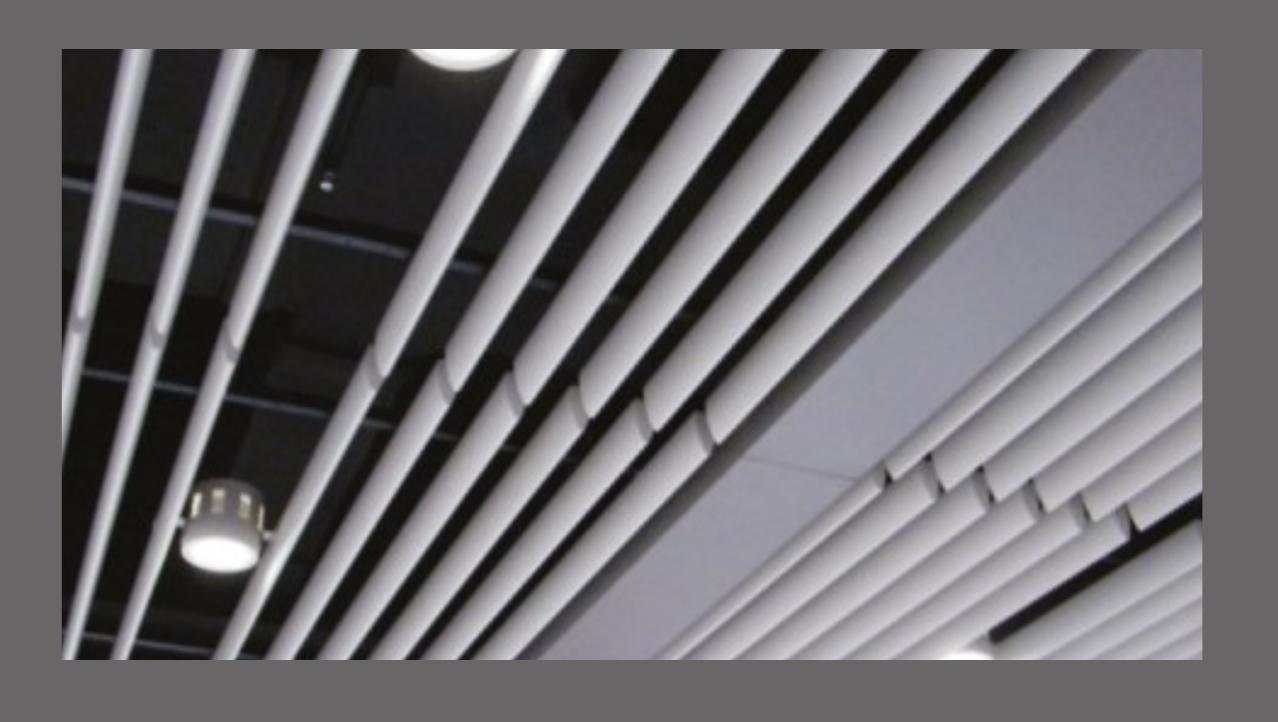

### QUADRATE-PIPE BAFFLE CEILING

Quadrate-Pipe Baffle Ceiling is formed through continuous rolling or cold roll bending. The installation method is simple and convenient as it is suspended with special keel clip buckled structure, and is suitable for indoor application. This metal Baffle ceilings allows designers to achieve a wide range of aesthetic effects with a wide choice of colors and versatility in adapting to the needs and layout of pre-existing spaces.

It can be customized in terms of color, finish, and spacing between the pipes to match the overall interior design of the space.

Standard size:

Width: 25mm Height: 50, 60, 70, 80, 90, 100mm

Width: 30mm Height: 50, 60, 70, 80, 90, 100mm