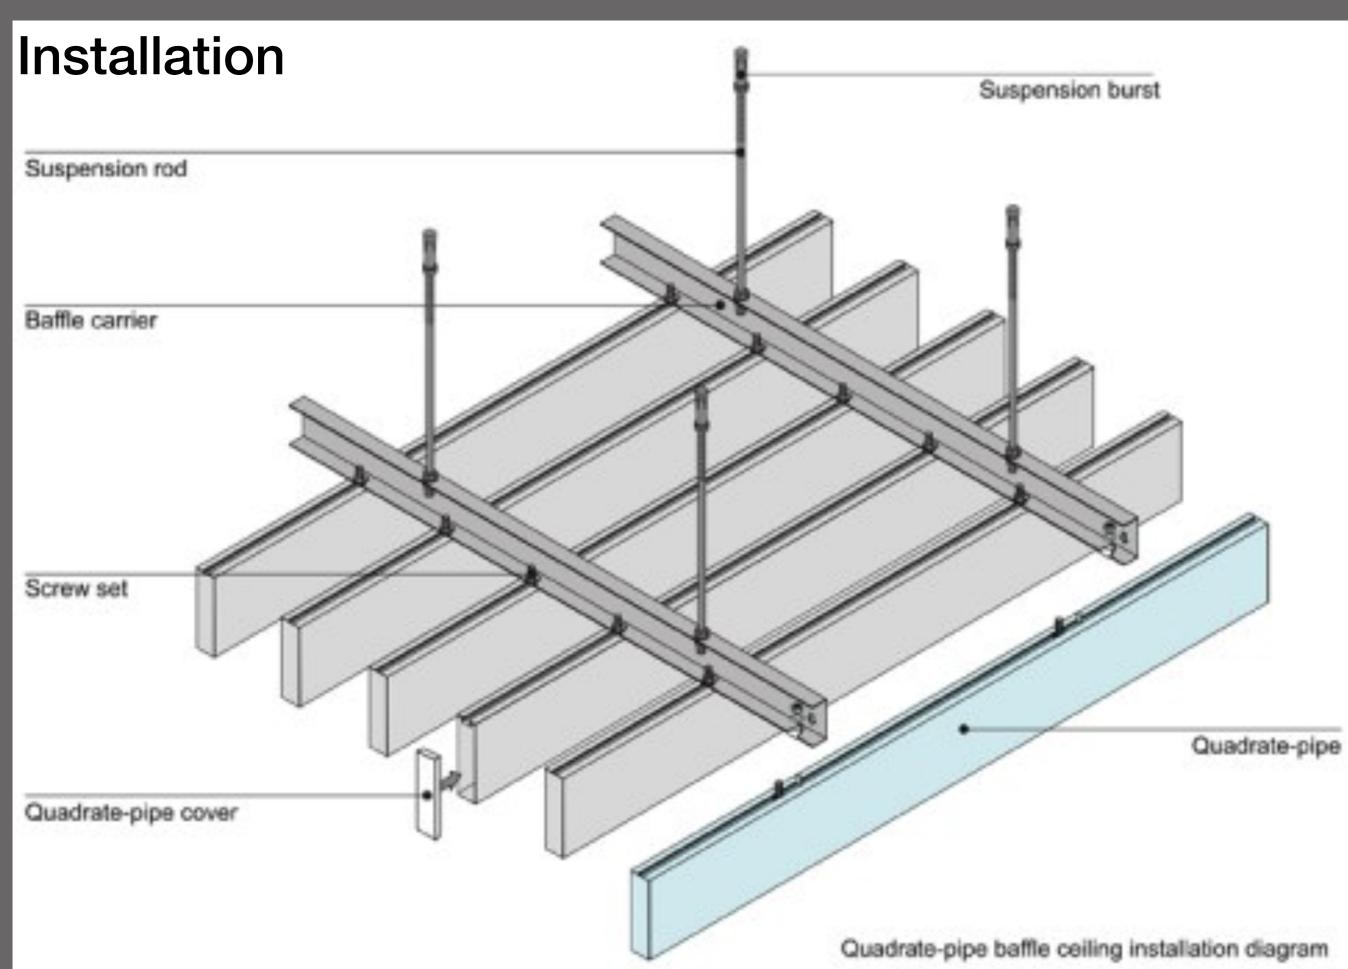

### QUADRATE-PIPE BAFFLE CEILING

Quadrate-Pipe Baffle Ceiling is formed through continuous rolling or cold roll bending. The installation method is simple and convenient as it is suspended with special keel clip buckled structure, and is suitable for indoor application. This metal Baffle ceilings allows designers to achieve a wide range of aesthetic effects with a wide choice of colors and versatility in adapting to the needs and layout of pre-existing spaces.

It can be customized in terms of color, finish, and spacing between the pipes to match the overall interior design of the space.

Standard size:

Width: 25mm Height: 50, 60, 70, 80, 90, 100mm

Width: 30mm Height: 50, 60, 70, 80, 90, 100mm

### Screw linked installation