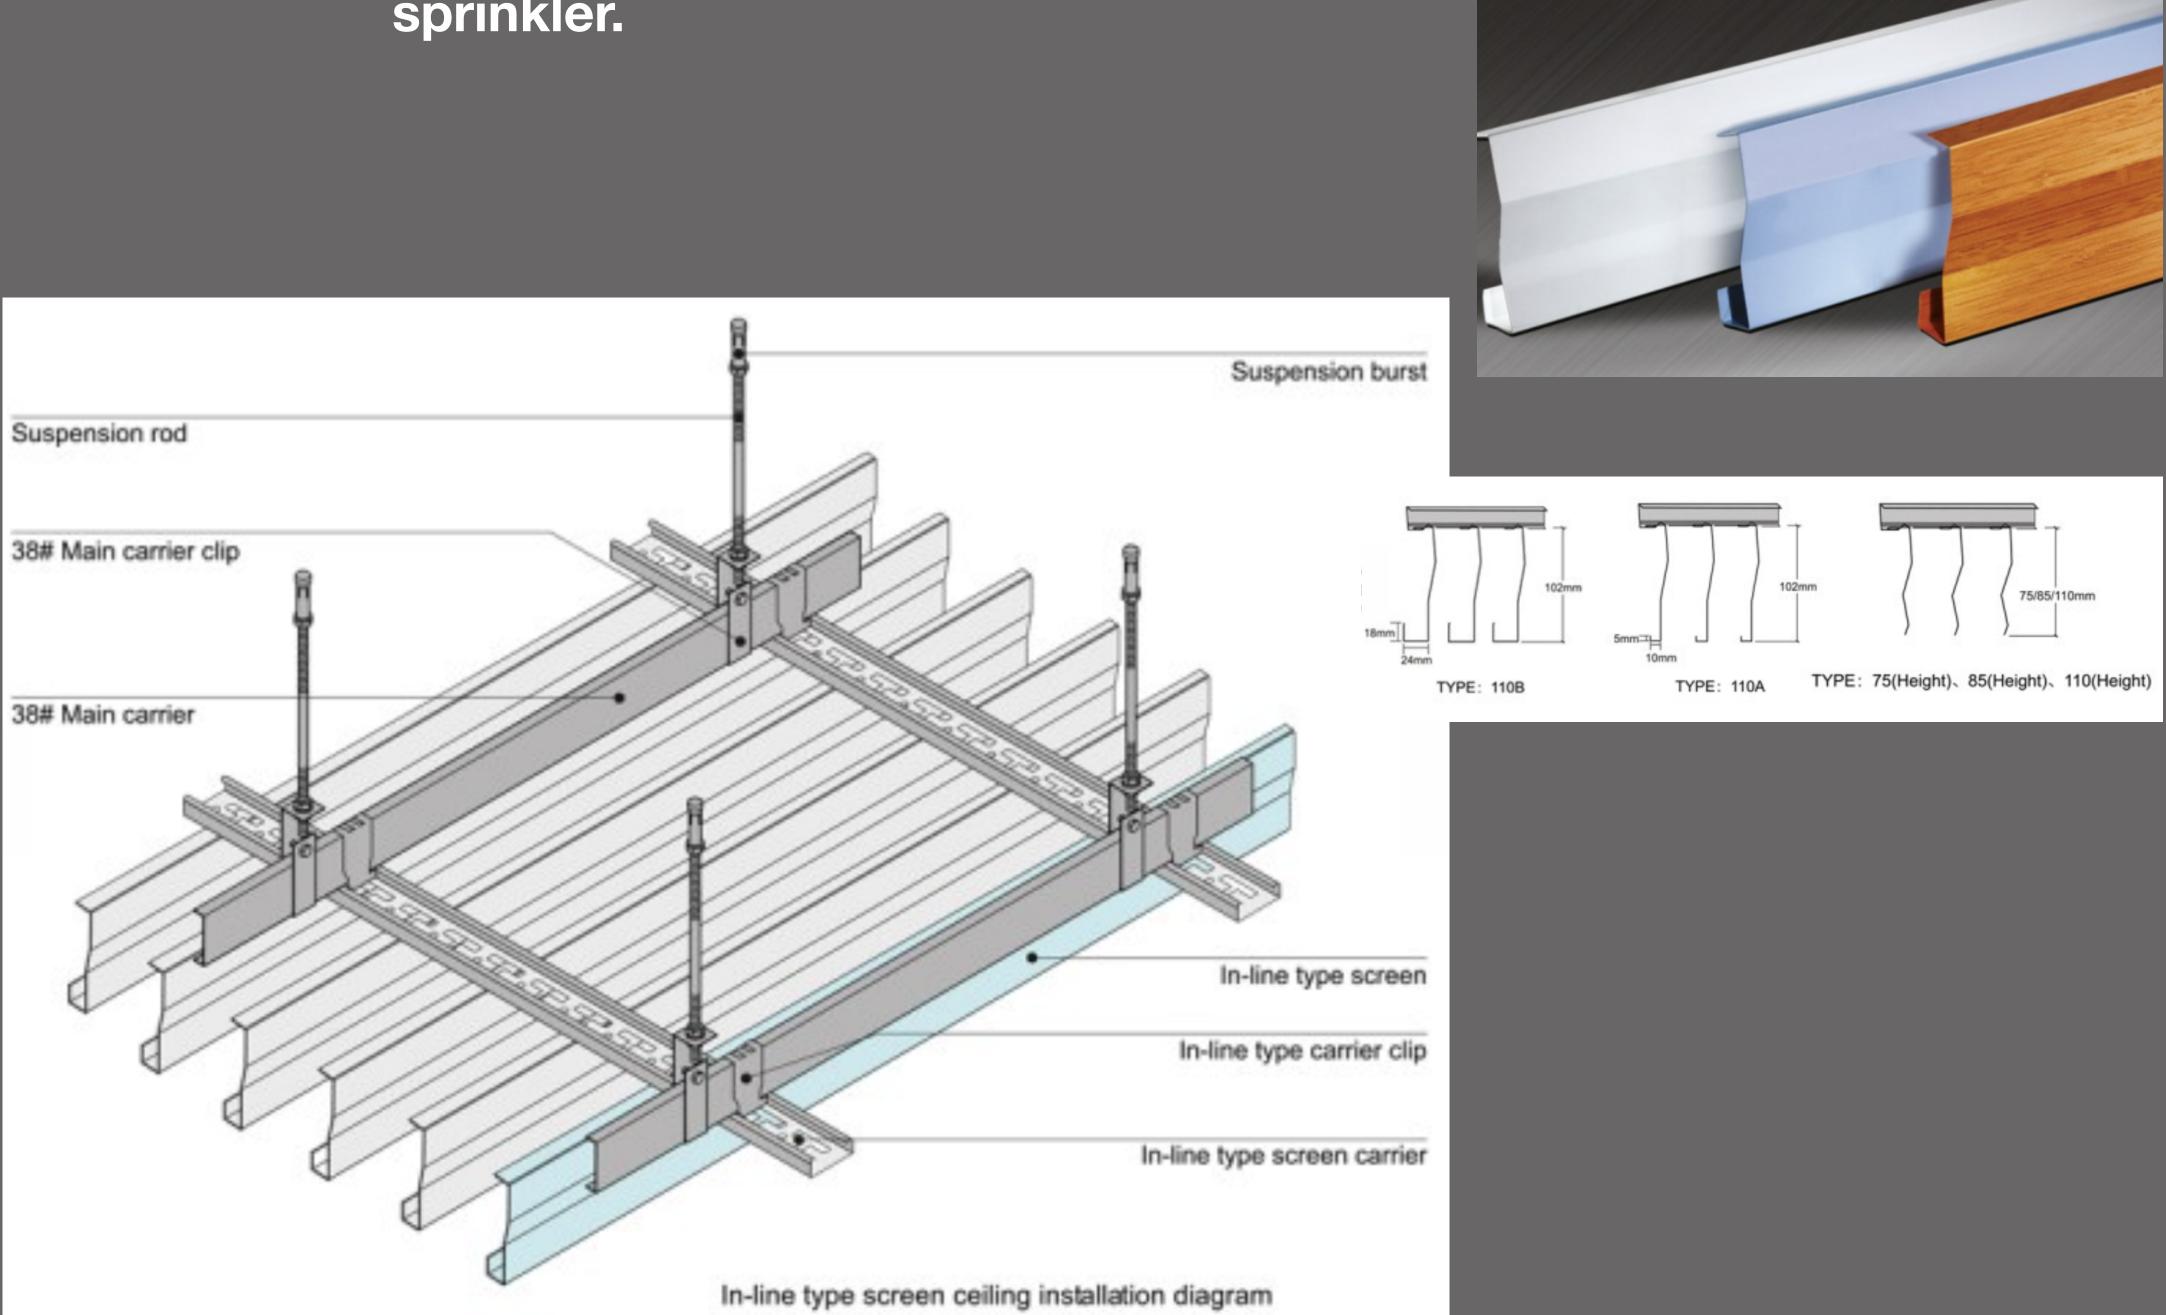

## In-Line Screen Ceiling

In-line Screen ceilings are designed to provide a sleek, modern, and industrial look and adjust the visual height of the space, making them popular in contemporary interior design. These false Ceilings hide all the pipelines, wiring and another ceiling installation and make them accessible.

In-Line Screen Ceilings come in different heights of 75mm, 85mm, 110mm plug-in pieces fixed onto the keel with 100mm,150mm spacing. We offer a range of customization options, allowing you to choose the panel size, shape, finish, pattern and wooden finish colors to suit your design preferences.

These are hung from the ceiling structure using a grid of some support systems which also allows an easy installation with facilities including fire-extinguishing sprinkler.