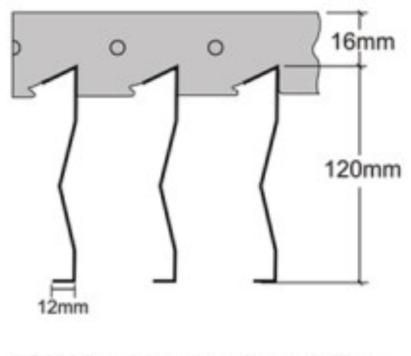

### **Bullet-Shaped Baffle Ceiling**

Bullet-Shaped Baffle Ceilings refers to the tapered or pointed shape of the baffles, which can resemble the shape of a bullet which has eliminated the sense of uneasiness for elongated space due to the shape of the bullet instead of the flat surface.

They can add a sense of depth and dimension to the ceiling and complement to the overall design of the space. Proper installation with proper spacing and arrangement of the baffles can vary to create different design patterns.

Non-standard sizes, can be customized.

| Custometers human            |   | 1                                                                                                                                                                                                                                                                                                                                                                                                                                                                                                                                                                                                                                                                                                                                                                                                                                                                                                                                                                                                                                                                                                                                                                                                                                                                                                                                                                                                                                                                                                                                                                                                                                                                                                                                                                                                                                                                                                                                                                                                                                                                                                                              |                                                   |
|------------------------------|---|--------------------------------------------------------------------------------------------------------------------------------------------------------------------------------------------------------------------------------------------------------------------------------------------------------------------------------------------------------------------------------------------------------------------------------------------------------------------------------------------------------------------------------------------------------------------------------------------------------------------------------------------------------------------------------------------------------------------------------------------------------------------------------------------------------------------------------------------------------------------------------------------------------------------------------------------------------------------------------------------------------------------------------------------------------------------------------------------------------------------------------------------------------------------------------------------------------------------------------------------------------------------------------------------------------------------------------------------------------------------------------------------------------------------------------------------------------------------------------------------------------------------------------------------------------------------------------------------------------------------------------------------------------------------------------------------------------------------------------------------------------------------------------------------------------------------------------------------------------------------------------------------------------------------------------------------------------------------------------------------------------------------------------------------------------------------------------------------------------------------------------|---------------------------------------------------|
| Suspension burst             |   | I                                                                                                                                                                                                                                                                                                                                                                                                                                                                                                                                                                                                                                                                                                                                                                                                                                                                                                                                                                                                                                                                                                                                                                                                                                                                                                                                                                                                                                                                                                                                                                                                                                                                                                                                                                                                                                                                                                                                                                                                                                                                                                                              |                                                   |
| Suspension rod               |   |                                                                                                                                                                                                                                                                                                                                                                                                                                                                                                                                                                                                                                                                                                                                                                                                                                                                                                                                                                                                                                                                                                                                                                                                                                                                                                                                                                                                                                                                                                                                                                                                                                                                                                                                                                                                                                                                                                                                                                                                                                                                                                                                |                                                   |
| Bullet shaped baffle carrier |   |                                                                                                                                                                                                                                                                                                                                                                                                                                                                                                                                                                                                                                                                                                                                                                                                                                                                                                                                                                                                                                                                                                                                                                                                                                                                                                                                                                                                                                                                                                                                                                                                                                                                                                                                                                                                                                                                                                                                                                                                                                                                                                                                |                                                   |
| Screw set                    |   |                                                                                                                                                                                                                                                                                                                                                                                                                                                                                                                                                                                                                                                                                                                                                                                                                                                                                                                                                                                                                                                                                                                                                                                                                                                                                                                                                                                                                                                                                                                                                                                                                                                                                                                                                                                                                                                                                                                                                                                                                                                                                                                                |                                                   |
|                              |   | and the second s | Bullet shaped baffle                              |
| Bullet shaped baffle cover   | V |                                                                                                                                                                                                                                                                                                                                                                                                                                                                                                                                                                                                                                                                                                                                                                                                                                                                                                                                                                                                                                                                                                                                                                                                                                                                                                                                                                                                                                                                                                                                                                                                                                                                                                                                                                                                                                                                                                                                                                                                                                                                                                                                | Bullet shaped baffle ceiling installation diagram |