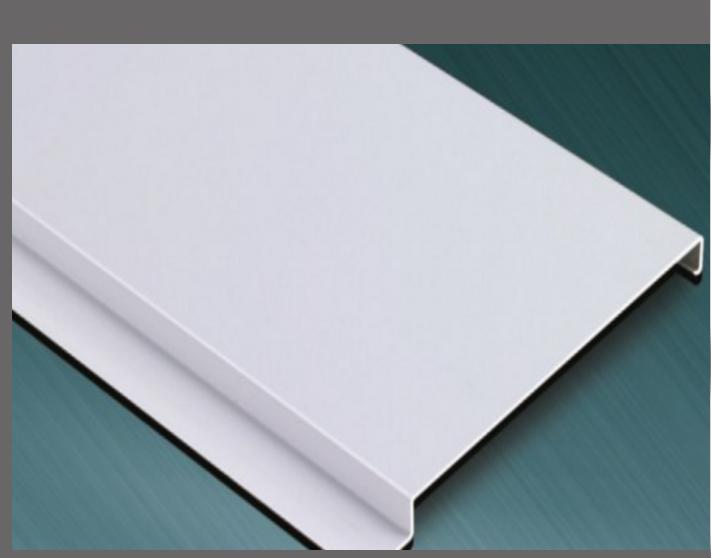

### **C-Shaped Closed Linear Ceiling**

C-shaped Metal Ceilings are a modular and grid ceiling structure that is installed easily on the ceiling to provide a finished look and acoustical environment. The "C-shaped" design refers to the shape of the individual aluminum ceiling panels or tiles, which are typically formed in a C-like profile which has an excellent extensibility on visual space.

These Metal false ceilings come with a maximum length of 6 meters and width of 50mm, 75mm, 100mm, 150mm, 200mm and 300mm. C-shaped Closed Linear metal Ceilings can be assembled easily with no gap and all Tiles closely connected on the keel clasp which can be removed very easily when required which make it ideal for customization.

**Standard size:** 

Width (Beveled): 75mm, 100mm, 150mm, 200mm, 300mm

C-shaped closed linear ceiling installation diagram