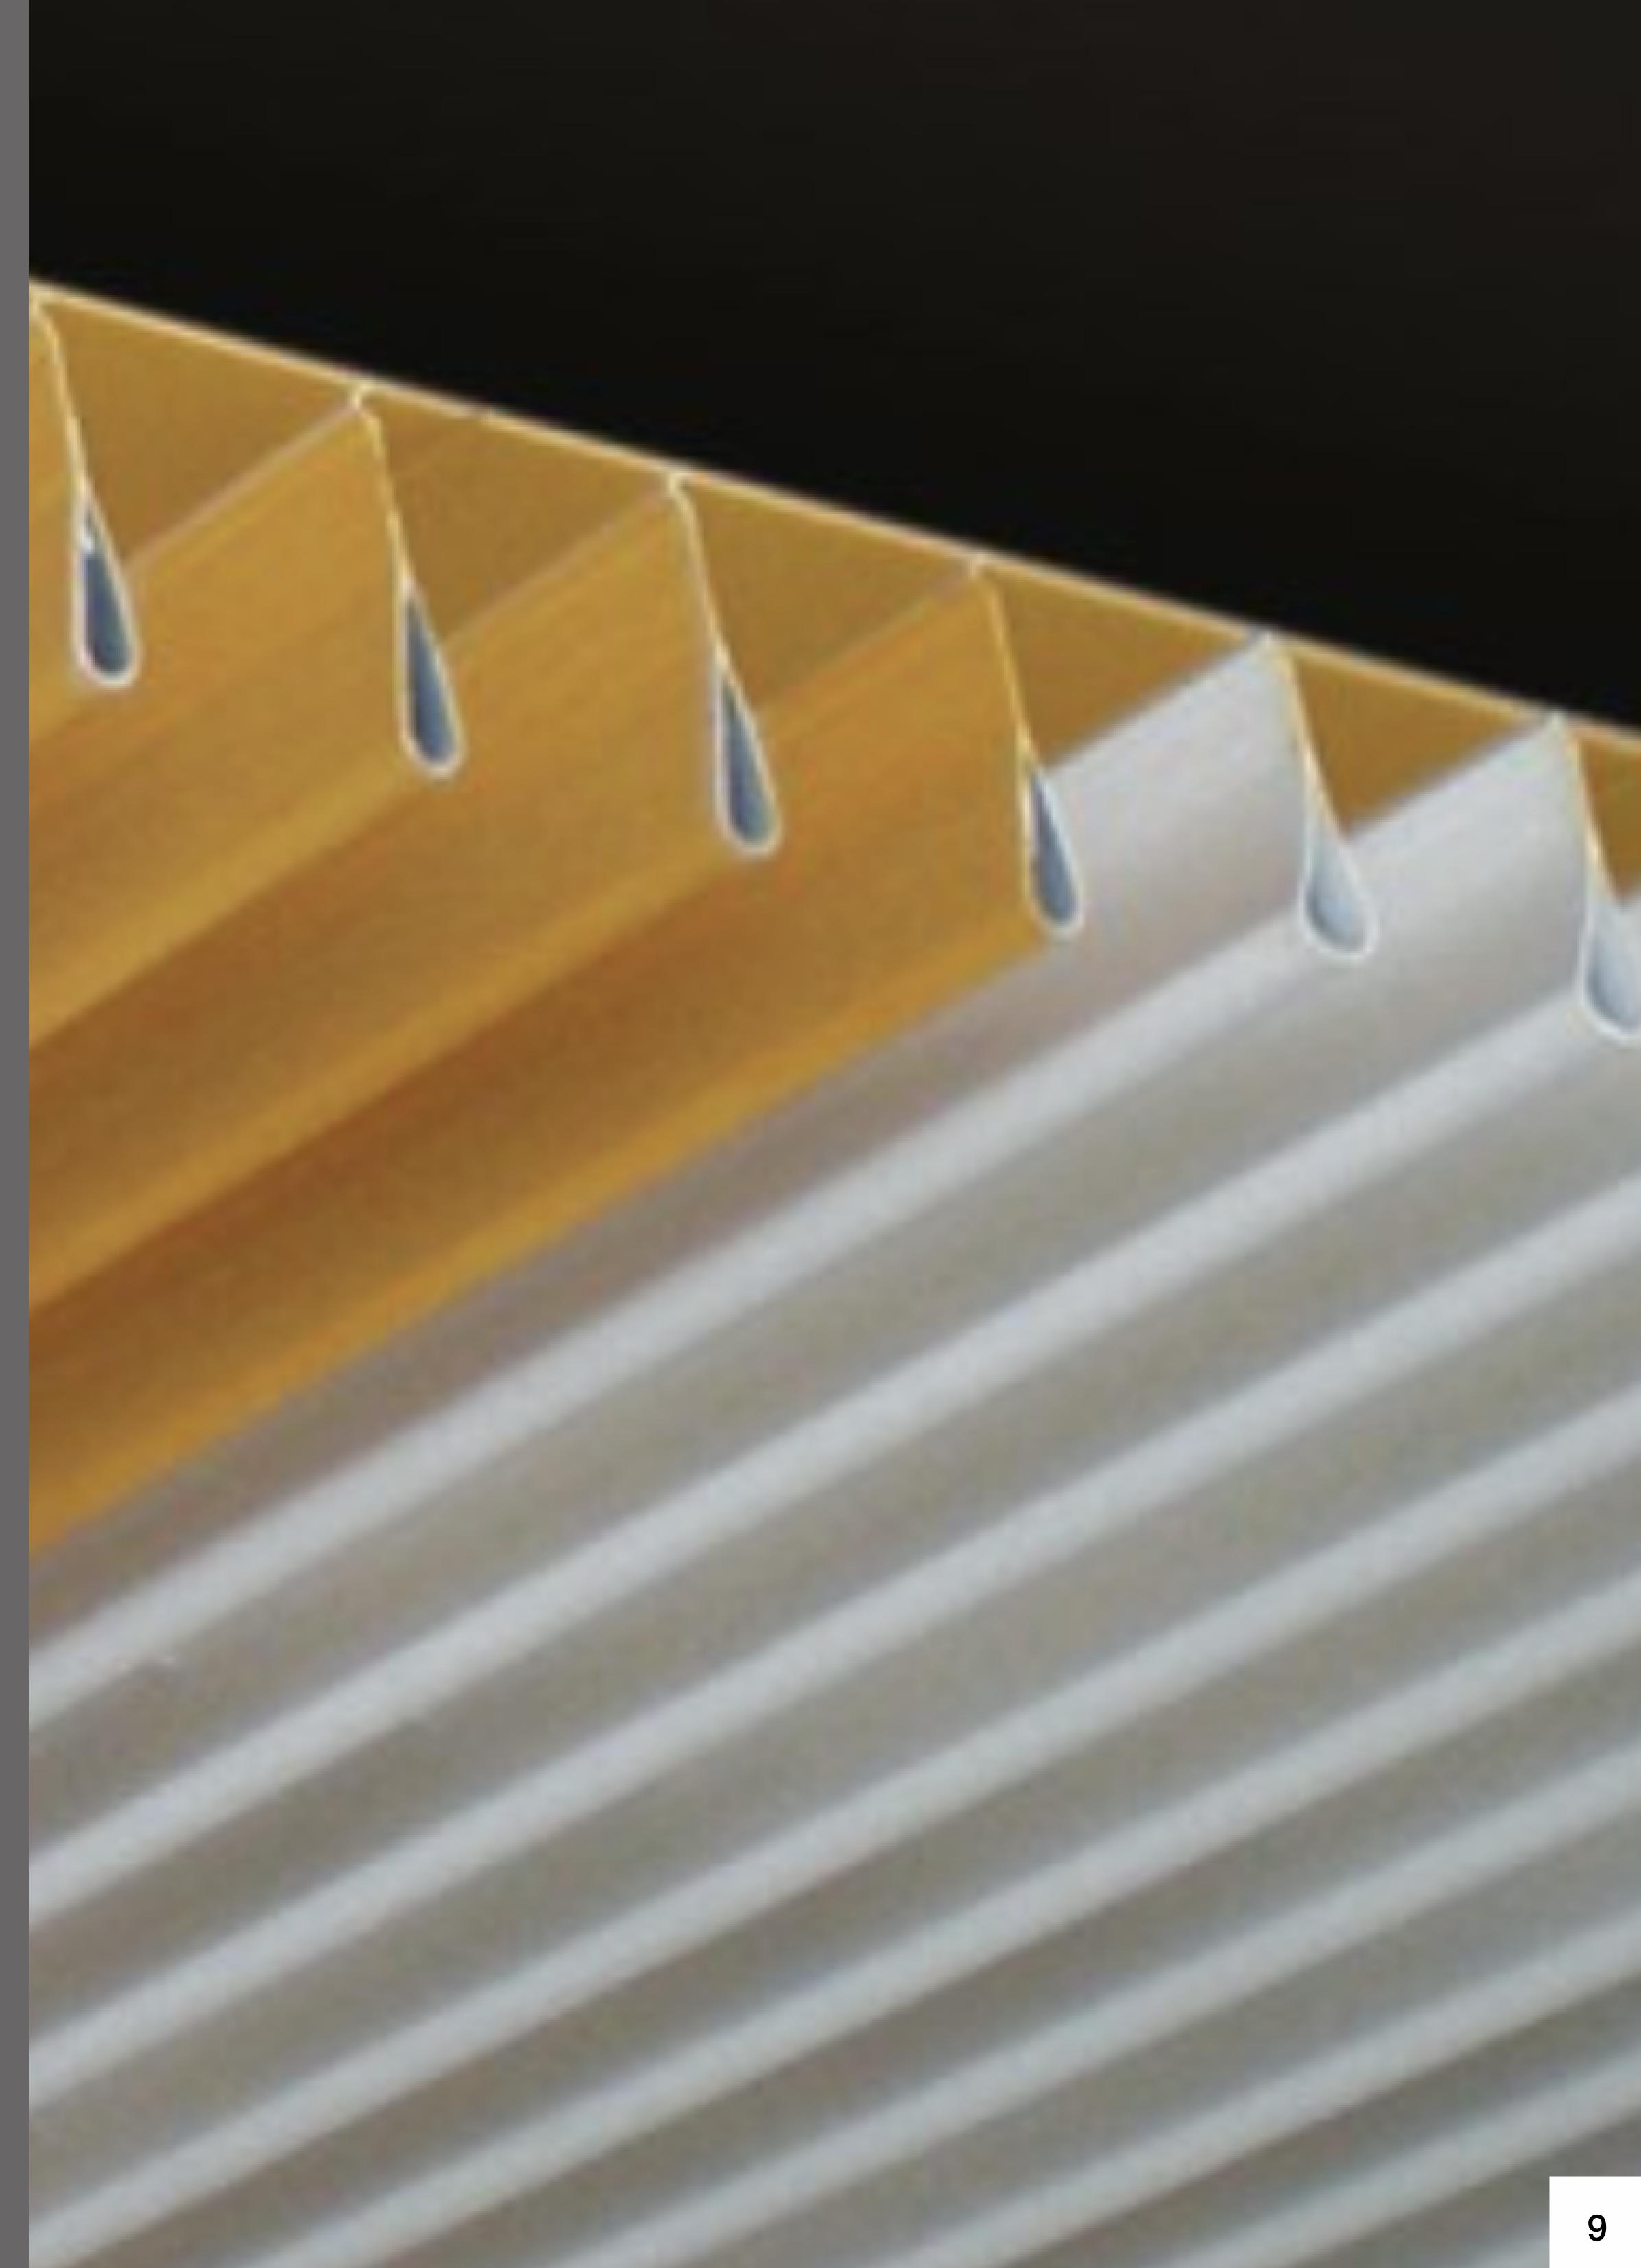

# **Dripping Screen Ceiling System**

Dripping Screen Ceilings is a kind of unique ceiling series in water-drop shape that makes the decorative performance more novel. These false ceilings are permeable and spacious which allows air to circulate and dissipates heat while making an even distribution of light so that the whole space looks bigger and brighter.

They improve the spatial distance sense and can make long distance space look more spacious and eliminates the sense of uneasiness for elongated space because of the structure being concise and not flat. These Ceilings can be used in various settings, including commercial spaces, hotels, restaurants, or where a distinctive and contemporary design is desired.

Standard size:

Height: 100mm Diameter: 25, 18mm