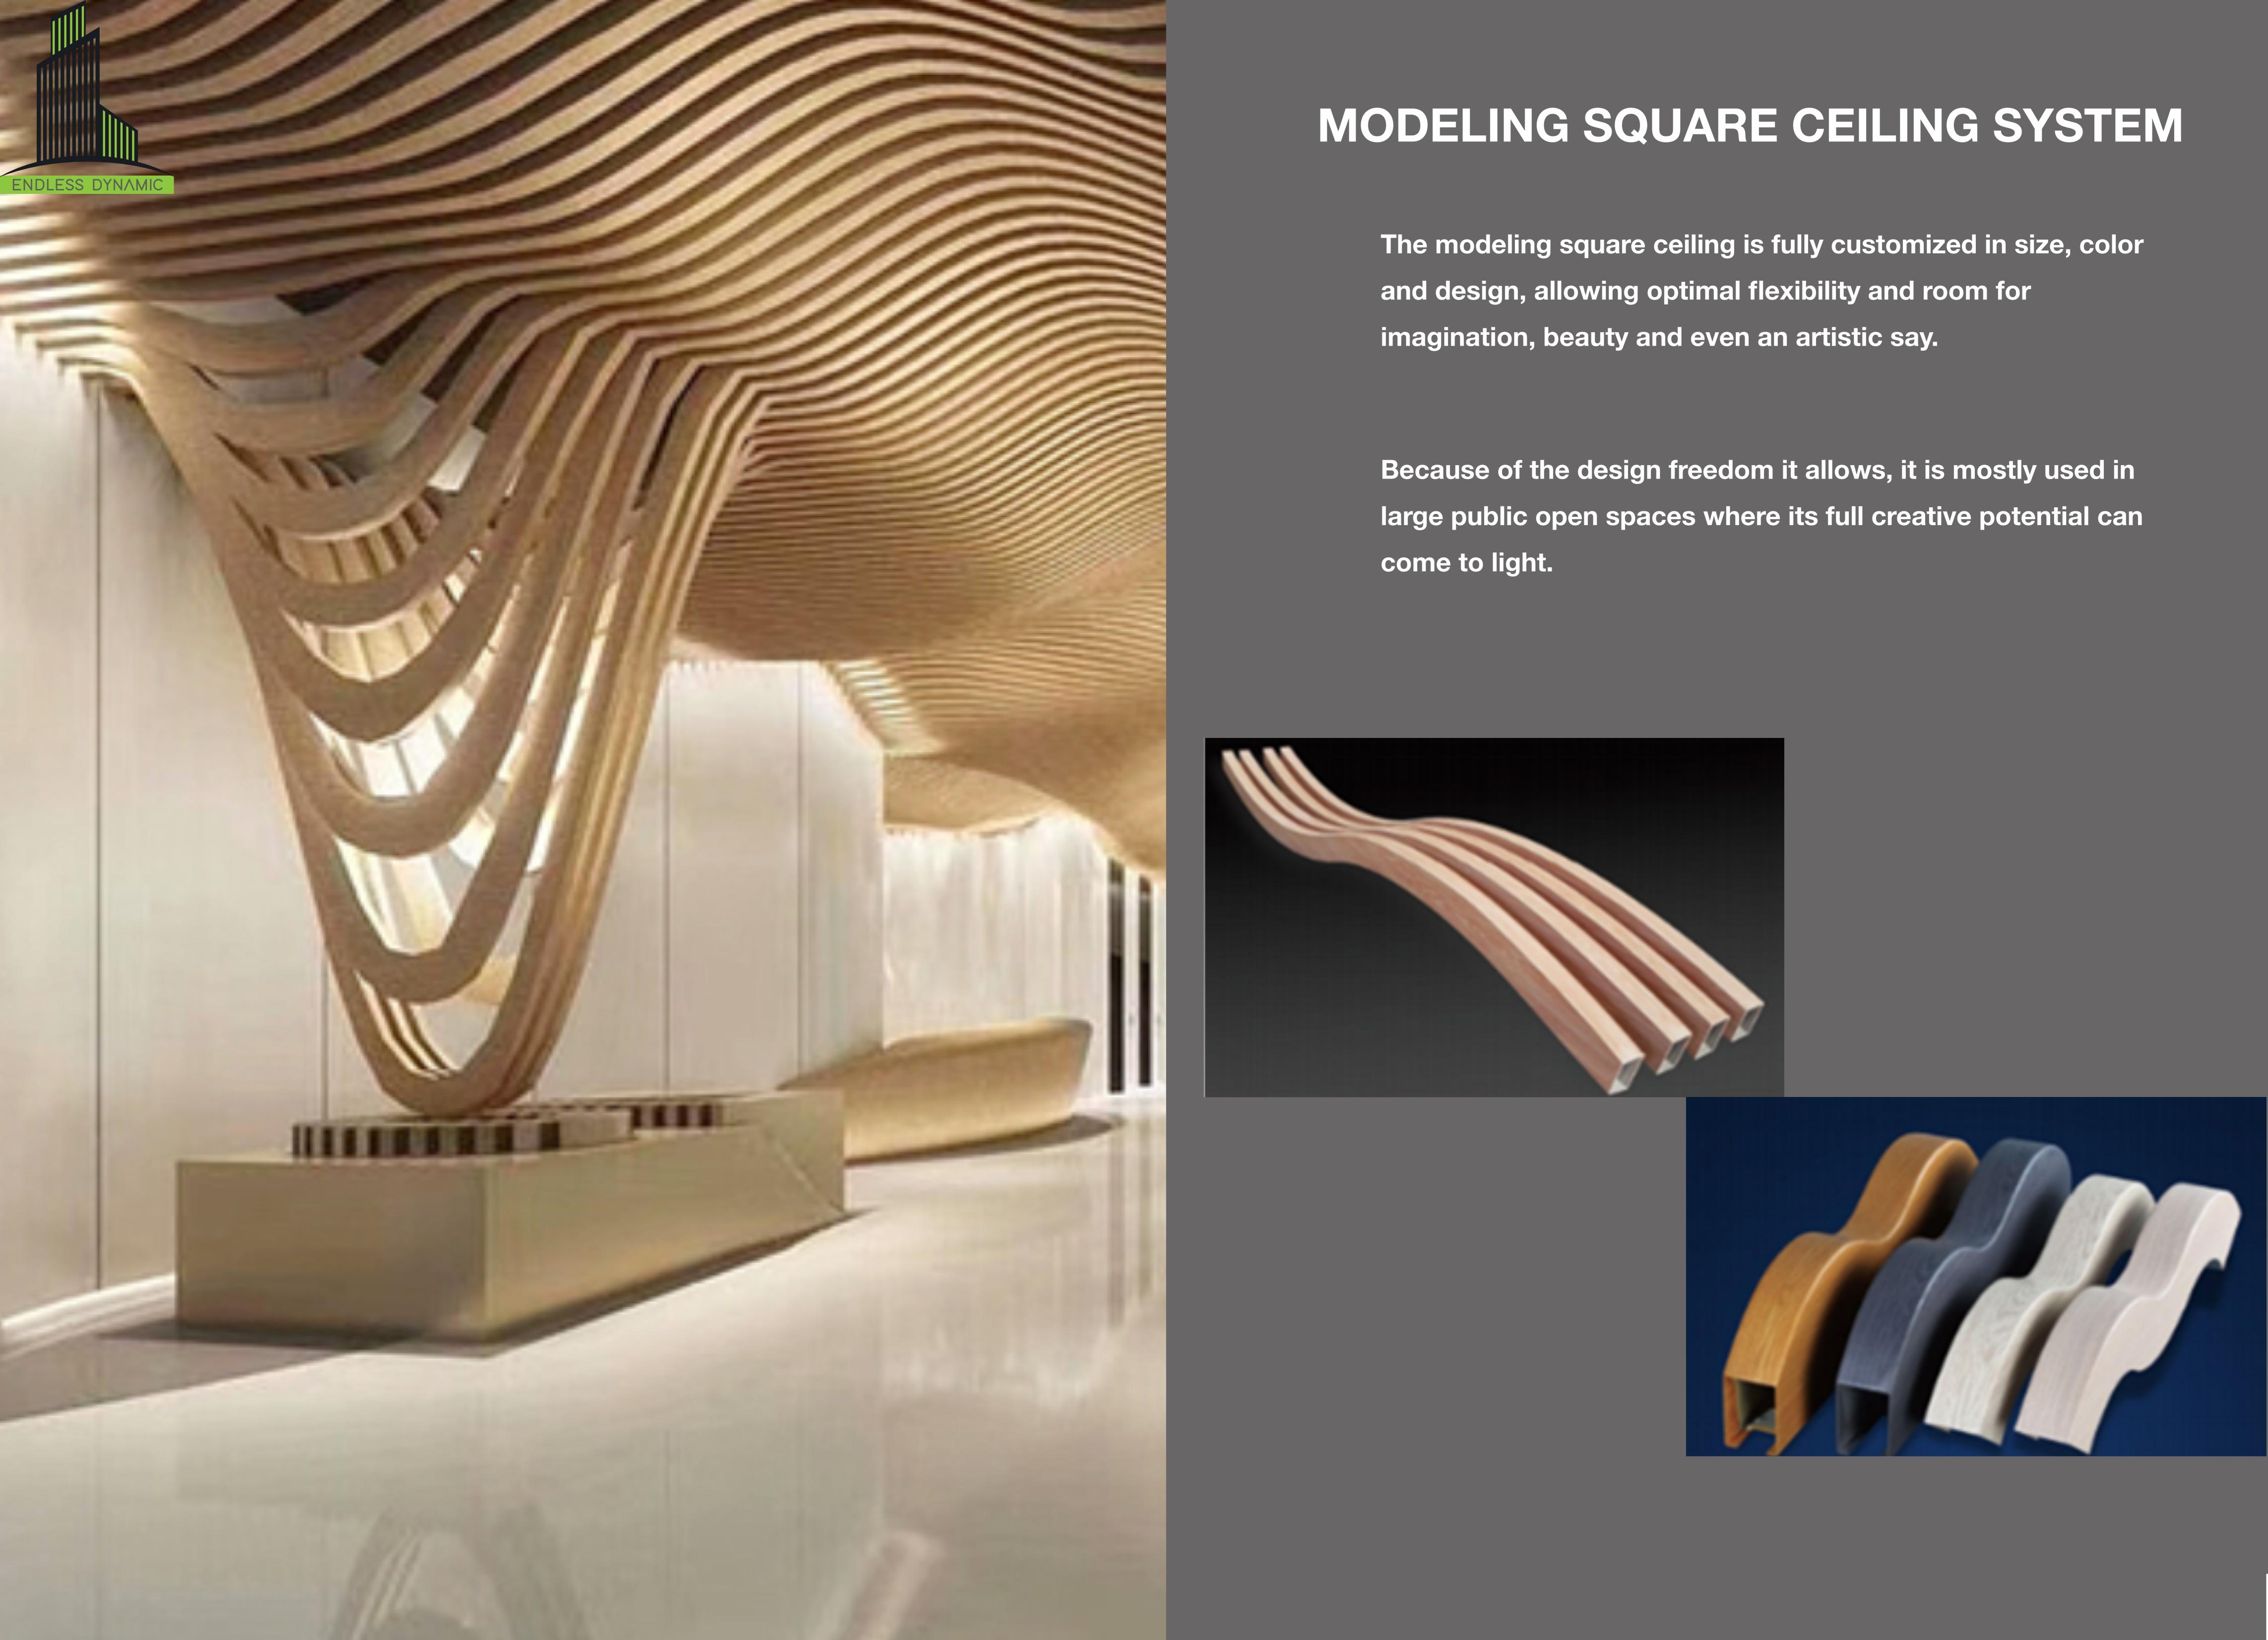

es and other facilities installations on the ceilings while allowing proper airflow, ventilation and lightning from the gaps between baffles.

The installation connection lines and edges appeared so neat and clean with the accurate gaps reflecting the concise modern style. In the future if we want to modify the design, these baffle ceilings are perfect as these can be assembled and disassembled easily, having an easy installation process.

### Standard size:

Width: 20/25/40/50/60/70/80mm Height: 30/40/50/60/70/80/90/100/110/120/130/140/150/ 160/170/180/190/200mm

Width: 30mm Height: 25/30/40/50/60/70/80/90/100/110/120/130/140/150/160/170/ 180/190/200mm

Width: 100/110/120/130/140/150/160/170/180/190/200mm Height: 25/30/40/50/60/70/80/90/100/110/120/130/140/150/160/170/ 180/190/200mm









### QUADRATE-PIPE BAFFLE CEILING

Quadrate-Pipe Baffle Ceiling is formed through continuous rolling or cold roll bending. The installation method is simple and convenient as it is suspended with special keel clip buckled structure, and is suitable for indoor application. This metal Baffle ceilings allows designers to achieve a wide range of aesthetic effects with a wide choice of colors and versatility in adapting to the needs and layout of pre-existing spaces.

It can be customized in terms of color, finish, and spacing between the pipes to match the overall interior design of the space.

Standard size:

Width: 25mm Height: 50, 60, 70, 80, 90, 100mm

Width: 30mm Height: 50, 60, 70, 80, 90, 100mm





### Screw linked installation









### **C-Shaped Closed Linear Ceiling**

C-shap