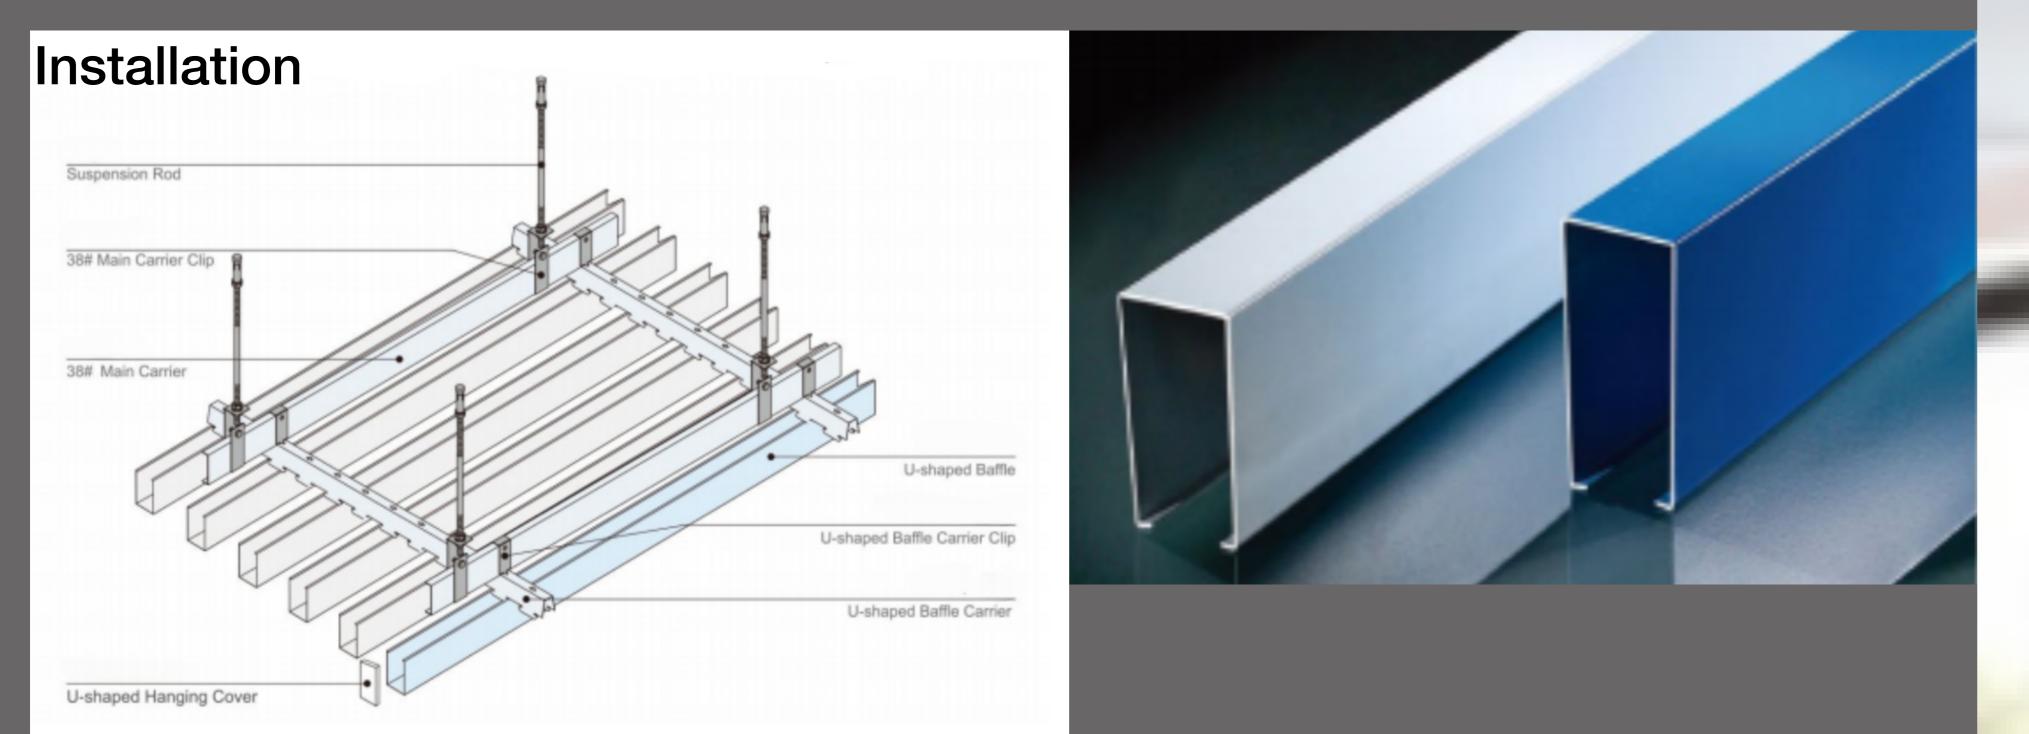

# U SHAPED BAFFLE CEILING SYSTEM

U-Shaped baffle ceiling is curtain type decorative ceilings which adjust the visual height of a space and can hide all the pipelines and other facilities installations on the ceilings while allowing proper airflow, ventilation and lightning from the gaps between baffles.

The installation connection lines and edges appeared so neat and clean with the accurate gaps reflecting the concise modern style. In the future if we want to modify the design, these baffle ceilings are perfect as these can be assembled and disassembled easily, having an easy installation process.