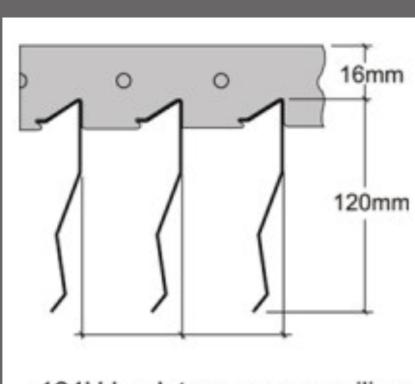

**Standard size:** Height: 120mm, 124mm

Hook type screen ceiling installation diagram

124H hook type screen ceiling

120H hook type screen ceiling