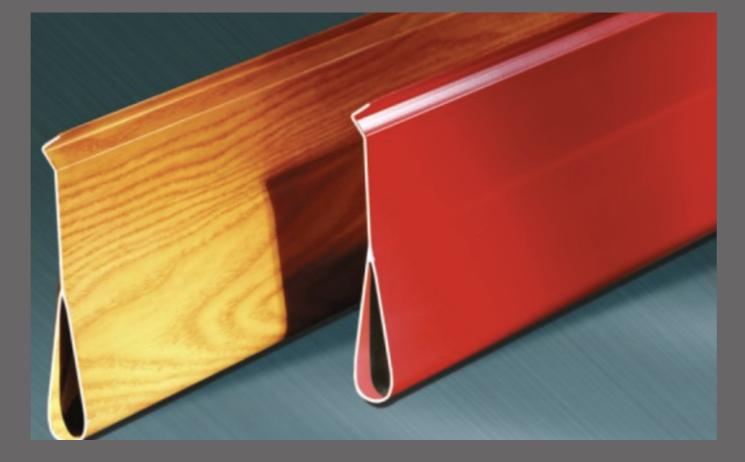

### Hook Type Screen Ceiling

Hook Type Screen Ceiling is made of aluminium with the option of perforated and non perforated screens, painted through electrostatic powder spraying having different colors in options. These false ceilings are created as a combination of open structure designs with a list of advantages like resistance to moisture, fiber and absorbing sound.

Hook Type ceilings are installed with plug-in installation systems which make it convenient and flexible to maintain in future whenever we want to change its design and even be matched with different lighting designs and adjusting the visual heights of the space which make them ideal for installation with different settings.

**Standard size:** Height: 120mm, 124mm

Hook type screen ceiling installation diagram

124H hook type screen ceiling

120H hook type screen ceiling