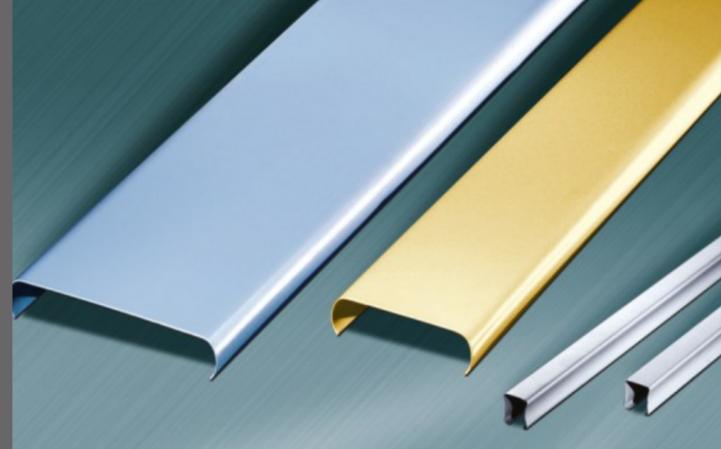

These Metal false ceilings come with a maximum length of 6 meters and width of 50mm, 75mm, 100mm, 150mm, 200mm and 300mm. C-shaped Closed Linear metal Ceilings can be assembled easily with no gap and all Tiles closely connected on the keel clasp which can be removed very easily when required which make it ideal for customization.

**Standard size:** 

Width (Beveled): 75mm, 100mm, 150mm, 200mm, 300mm

C-shaped closed linear ceiling installation diagram