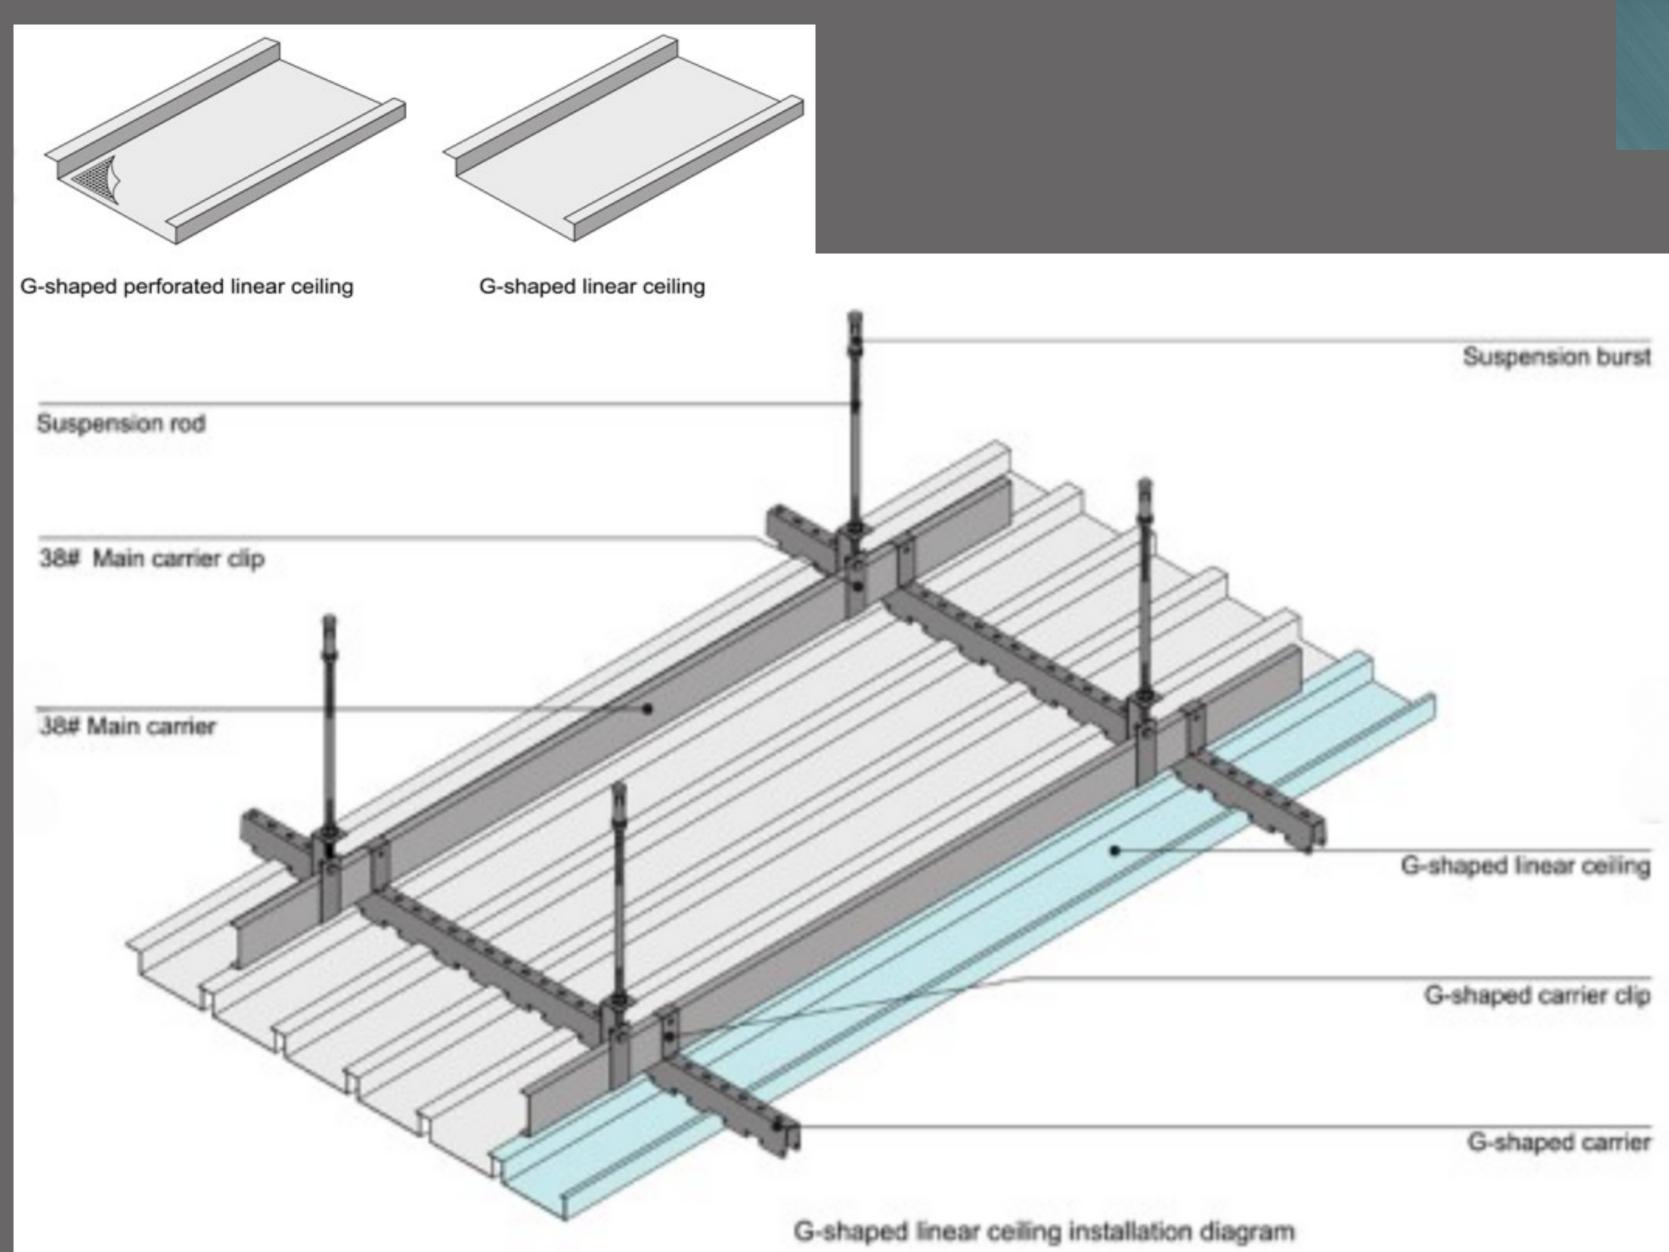

### **G-Shaped Linear Ceiling**

G-shaped linear ceiling is different from other grid ceilings manufactured with high quality aluminum, having the precise forming process and rich color choice. These mesh ceilings linear create a beautiful and generous model and ever-changing colorful space.

In order to achieve greater perfection between the ceiling plates, a seamless splicing groove is formed between them and mainly restricted to wind noise and give sound control properties as these are designed generously, fixed, windresistant. G-shaped ceiling panels able to perfectly express the eye-catching vibes characterized of longitudinal splicing with flat and straight surfaces

### **Standard size:**

Width: 100mm, 200mm, 300mm, 400mm; Height: 15mm