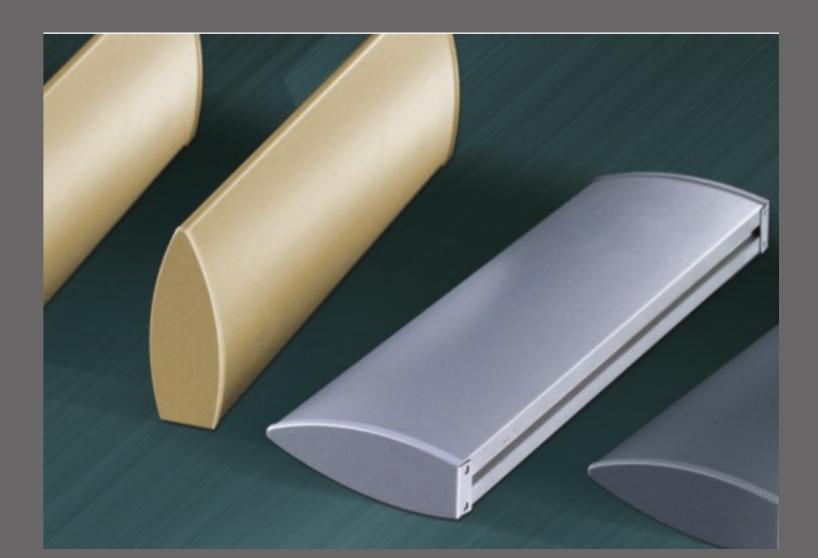

### **Bullet-Shaped Baffle Ceiling**

Bullet-Shaped Baffle Ceilings refers to the tapered or pointed shape of the baffles, which can resemble the shape of a bullet which has eliminated the sense of uneasiness for elongated space due to the shape of the bullet instead of the flat surface.

They can add a sense of depth and dimension to the ceiling and complement to the overall design of the space. Proper installation with proper spacing and arrangement of the baffles can vary to create different design patterns.

Non-standard sizes, can be customized.

| Custometers human            |   | 1                                                                                                                                                                                                                                                                                                                                                                                                                                                                                                                                                                                                                                                                                                                                                                                                                                                                                                                                                                                                                                                                                                                                                                                                                                                                                                                                                                                                                                                                                                                                                                                                                                                                                                                                                                                                                                                                                                                                                                                                                                                                                                                              |                                                   |
|------------------------------|---|--------------------------------------------------------------------------------------------------------------------------------------------------------------------------------------------------------------------------------------------------------------------------------------------------------------------------------------------------------------------------------------------------------------------------------------------------------------------------------------------------------------------------------------------------------------------------------------------------------------------------------------------------------------------------------------------------------------------------------------------------------------------------------------------------------------------------------------------------------------------------------------------------------------------------------------------------------------------------------------------------------------------------------------------------------------------------------------------------------------------------------------------------------------------------------------------------------------------------------------------------------------------------------------------------------------------------------------------------------------------------------------------------------------------------------------------------------------------------------------------------------------------------------------------------------------------------------------------------------------------------------------------------------------------------------------------------------------------------------------------------------------------------------------------------------------------------------------------------------------------------------------------------------------------------------------------------------------------------------------------------------------------------------------------------------------------------------------------------------------------------------|---------------------------------------------------|
| Suspension burst             |   | I                                                                                                                                                                                                                                                                                                                                                                                                                                                                                                                                                                                                                                                                                                                                                                                                                                                                                                                                                                                                                                                                                                                                                                                                                                                                                                                                                                                                                                                                                                                                                                                                                                                                                                                                                                                                                                                                                                                                                                                                                                                                                                                              |                                                   |
| Suspension rod               |   |                                                                                                                                                                                                                                                                                                                                                                                                                                                                                                                                                                                                                                                                                                                                                                                                                                                                                                                                                                                                                                                                                                                                                                                                                                                                                                                                                                                                                                                                                                                                                                                                                                                                                                                                                                                                                                                                                                                                                                                                                                                                                                                                |                                                   |
| Bullet shaped baffle carrier |   |                                                                                                                                                                                                                                                                                                                                                                                                                                                                                                                                                                                                                                                                                                                                                                                                                                                                                                                                                                                                                                                                                                                                                                                                                                                                                                                                                                                                                                                                                                                                                                                                                                                                                                                                                                                                                                                                                                                                                                                                                                                                                                                                |                                                   |
| Screw set                    |   |                                                                                                                                                                                                                                                                                                                                                                                                                                                                                                                                                                                                                                                                                                                                                                                                                                                                                                                                                                                                                                                                                                                                                                                                                                                                                                                                                                                                                                                                                                                                                                                                                                                                                                                                                                                                                                                                                                                                                                                                                                                                                                                                |                                                   |
|                              |   | and the second s | Bullet shaped baffle                              |
| Bullet shaped baffle cover   | V |                                                                                                                                                                                                                                                                                                                                                                                                                                                                                                                                                                                                                                                                                                                                                                                                                                                                                                                                                                                                                                                                                                                                                                                                                                                                                                                                                                                                                                                                                                                                                                                                                                                                                                                                                                                                                                                                                                                                                                                                                                                                                                                                | Bullet shaped baffle ceiling installation diagram |