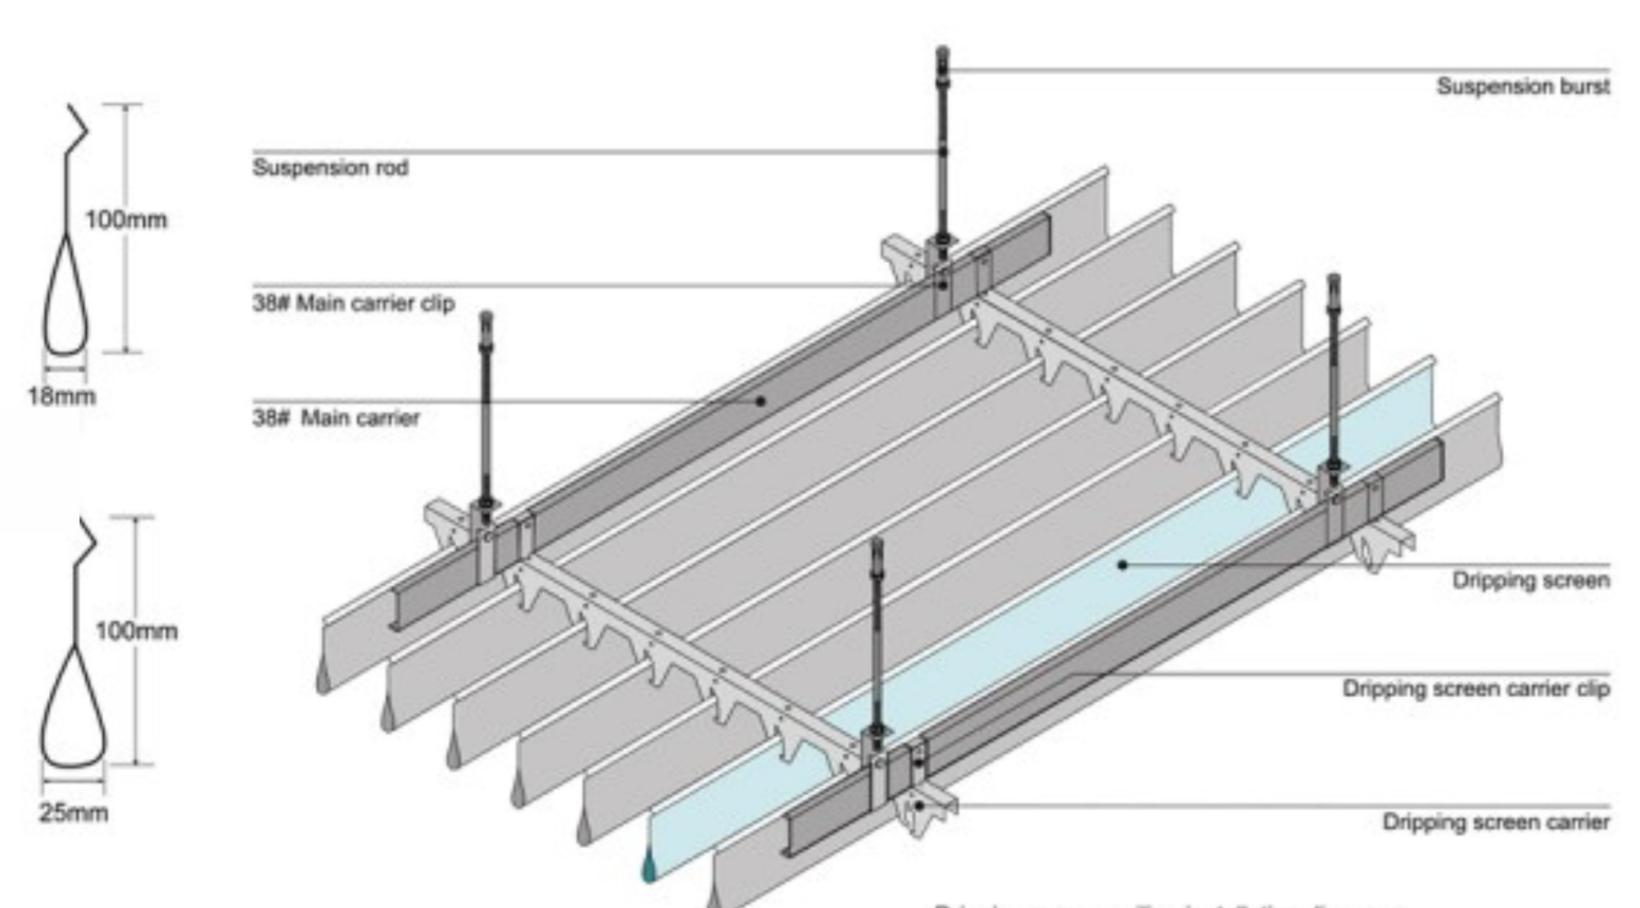

# **Dripping Screen Ceiling System**

Dripping Screen Ceilings is a kind of unique ceiling series in water-drop shape that makes the decorative performance more novel. These false ceilings are permeable and spacious which allows air to circulate and dissipates heat while making an even distribution of light so that the whole space looks bigger and brighter.

They improve the spatial distance sense and can make long distance space look more spacious and eliminates the sense of uneasiness for elongated space because of the structure being concise and not flat. These Ceilings can be used in various settings, including commercial spaces, hotels, restaurants, or where a distinctive and contemporary design is desired.

Standard size:

Height: 100mm Diameter: 25, 18mm