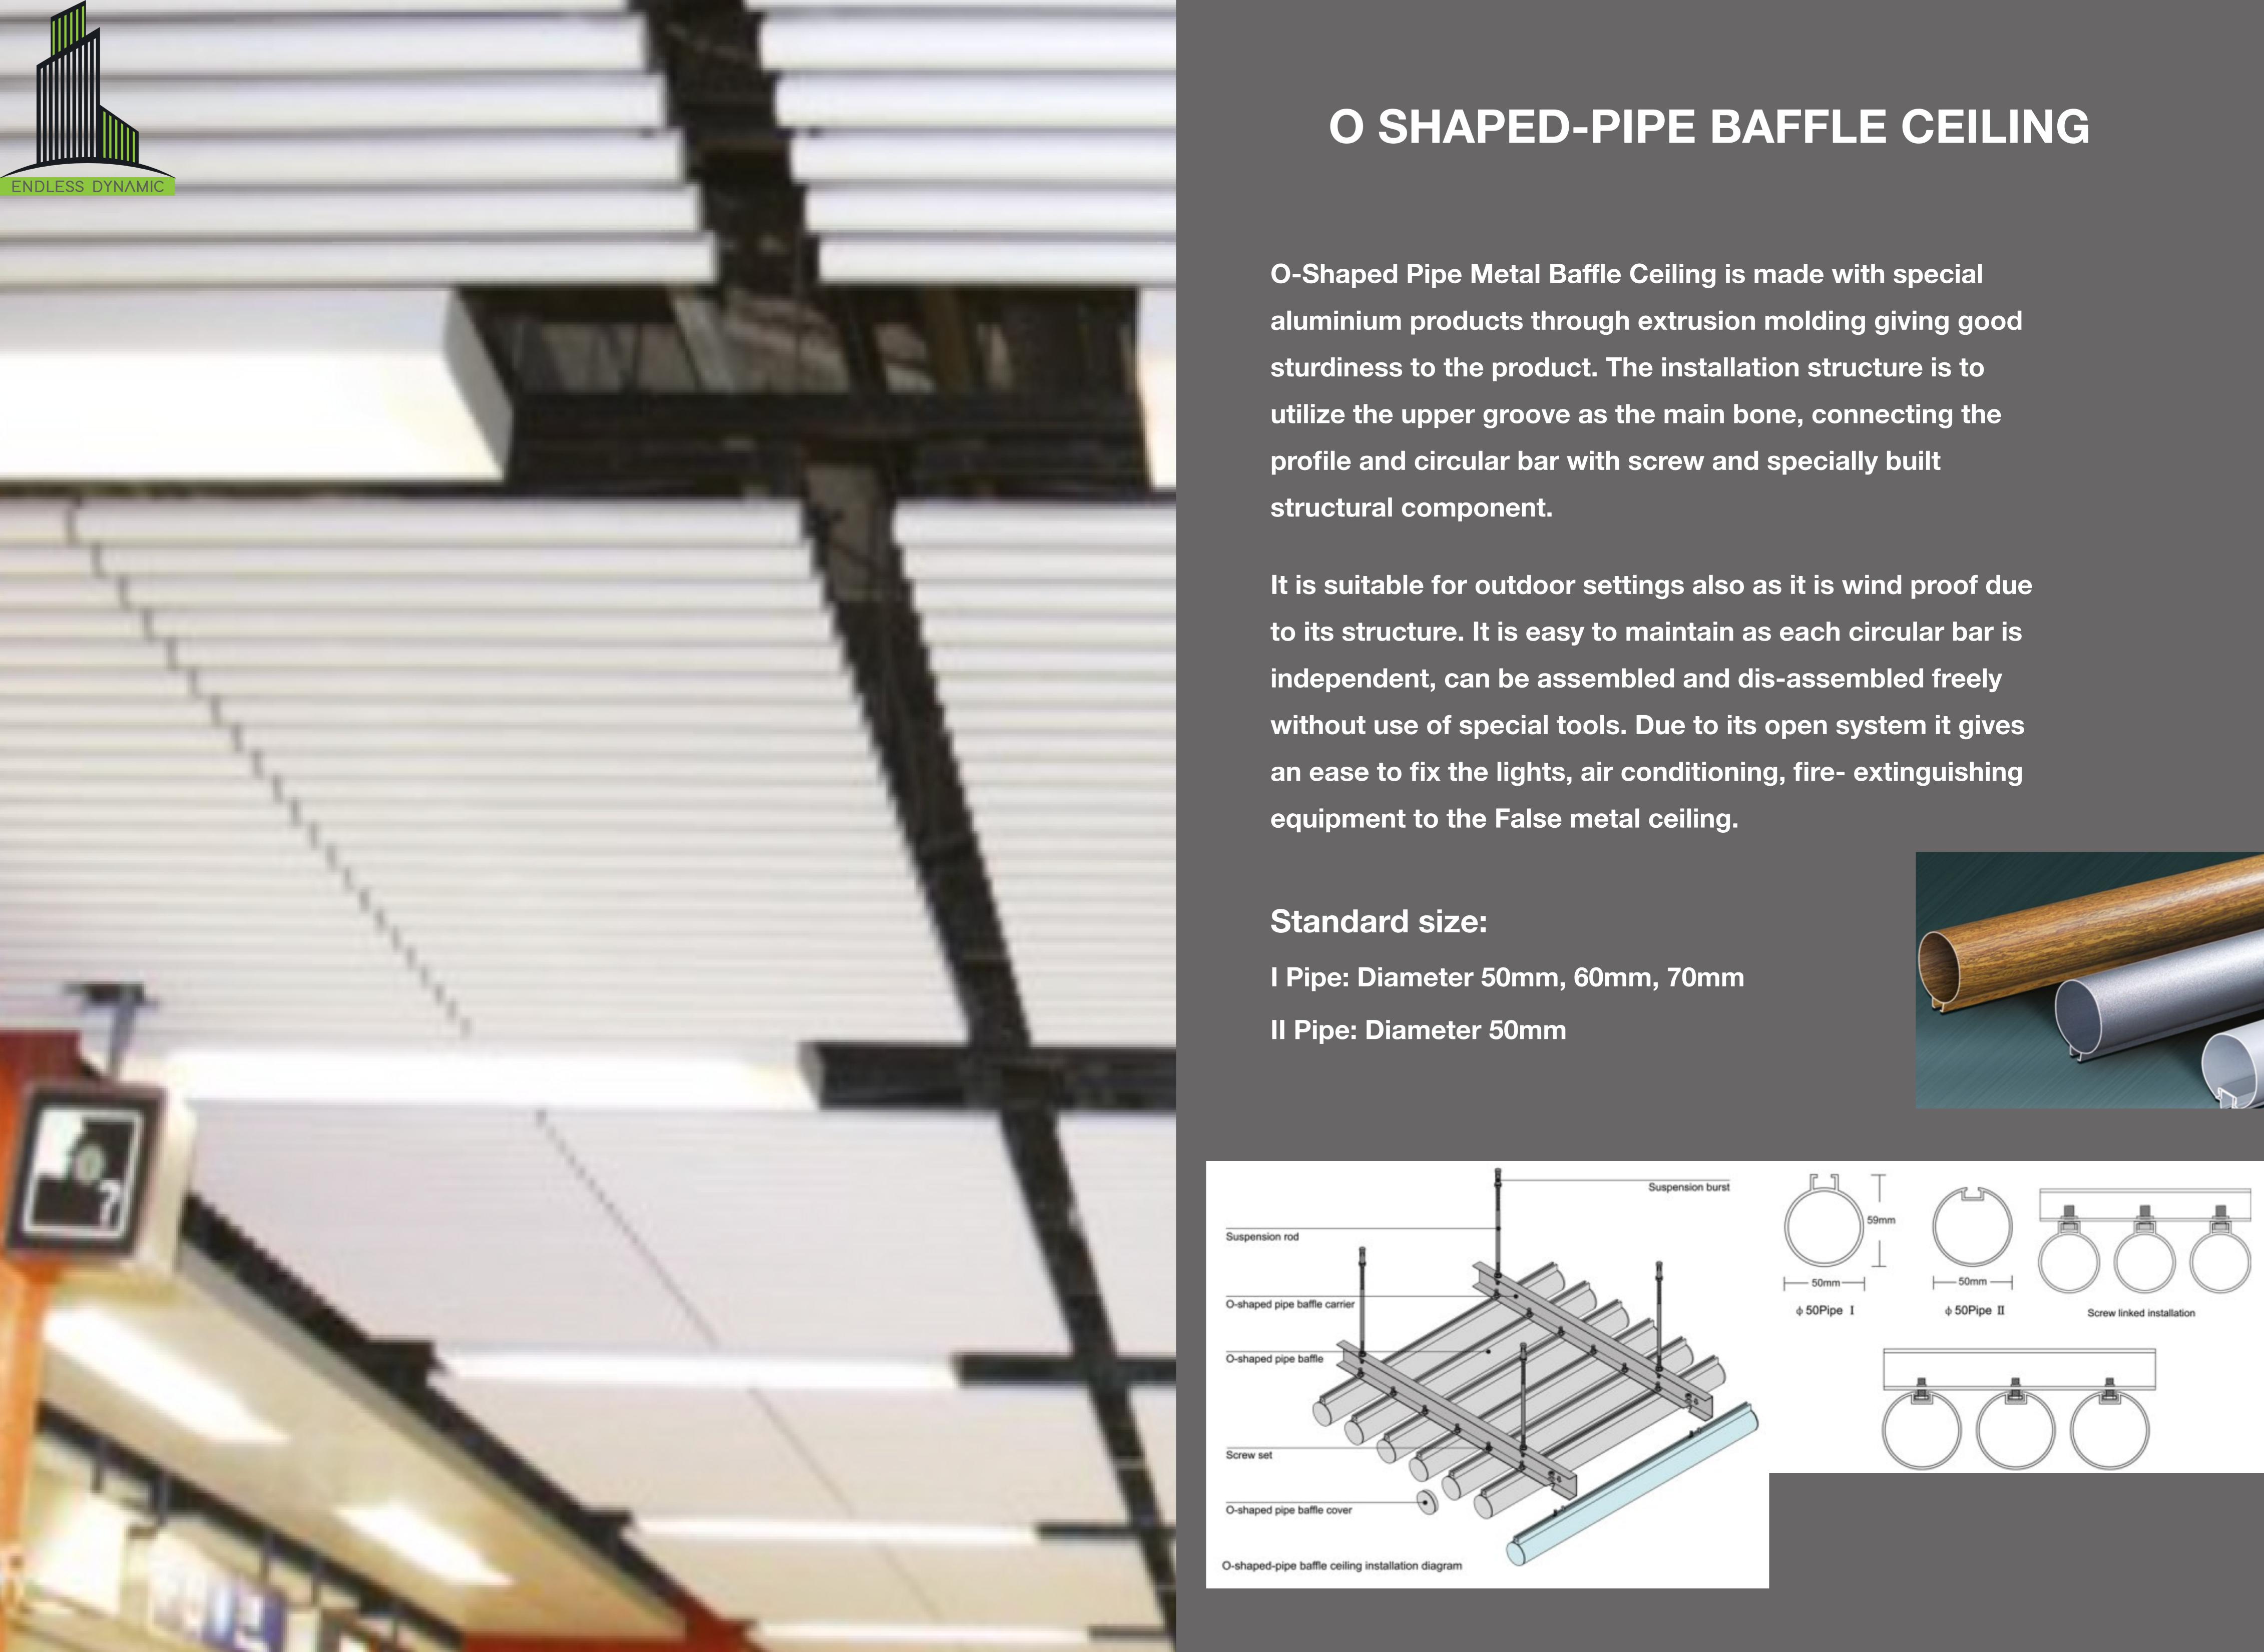

### QUADRATE-PIPE BAFFLE CEILING

Quadrate-Pipe Baffle Ceiling is formed through continuous rolling or cold roll bending. The installation method is simple and convenient as it is suspended with special keel clip buckled structure, and is suitable for indoor application. This metal Baffle ceilings allows designers to achieve a wide range of aesthetic effects with a wide choice of colors and versatility in adapting to the needs and layout of pre-existing spaces.

It can be customized in terms of color, finish, and spacing between the pipes to match the overall interior design of the space.

Standard size:

Width: 25mm Height: 50, 60, 70, 80, 90, 100mm

Width: 30mm Height: 50, 60, 70, 80, 90, 100mm

### Screw linked installation