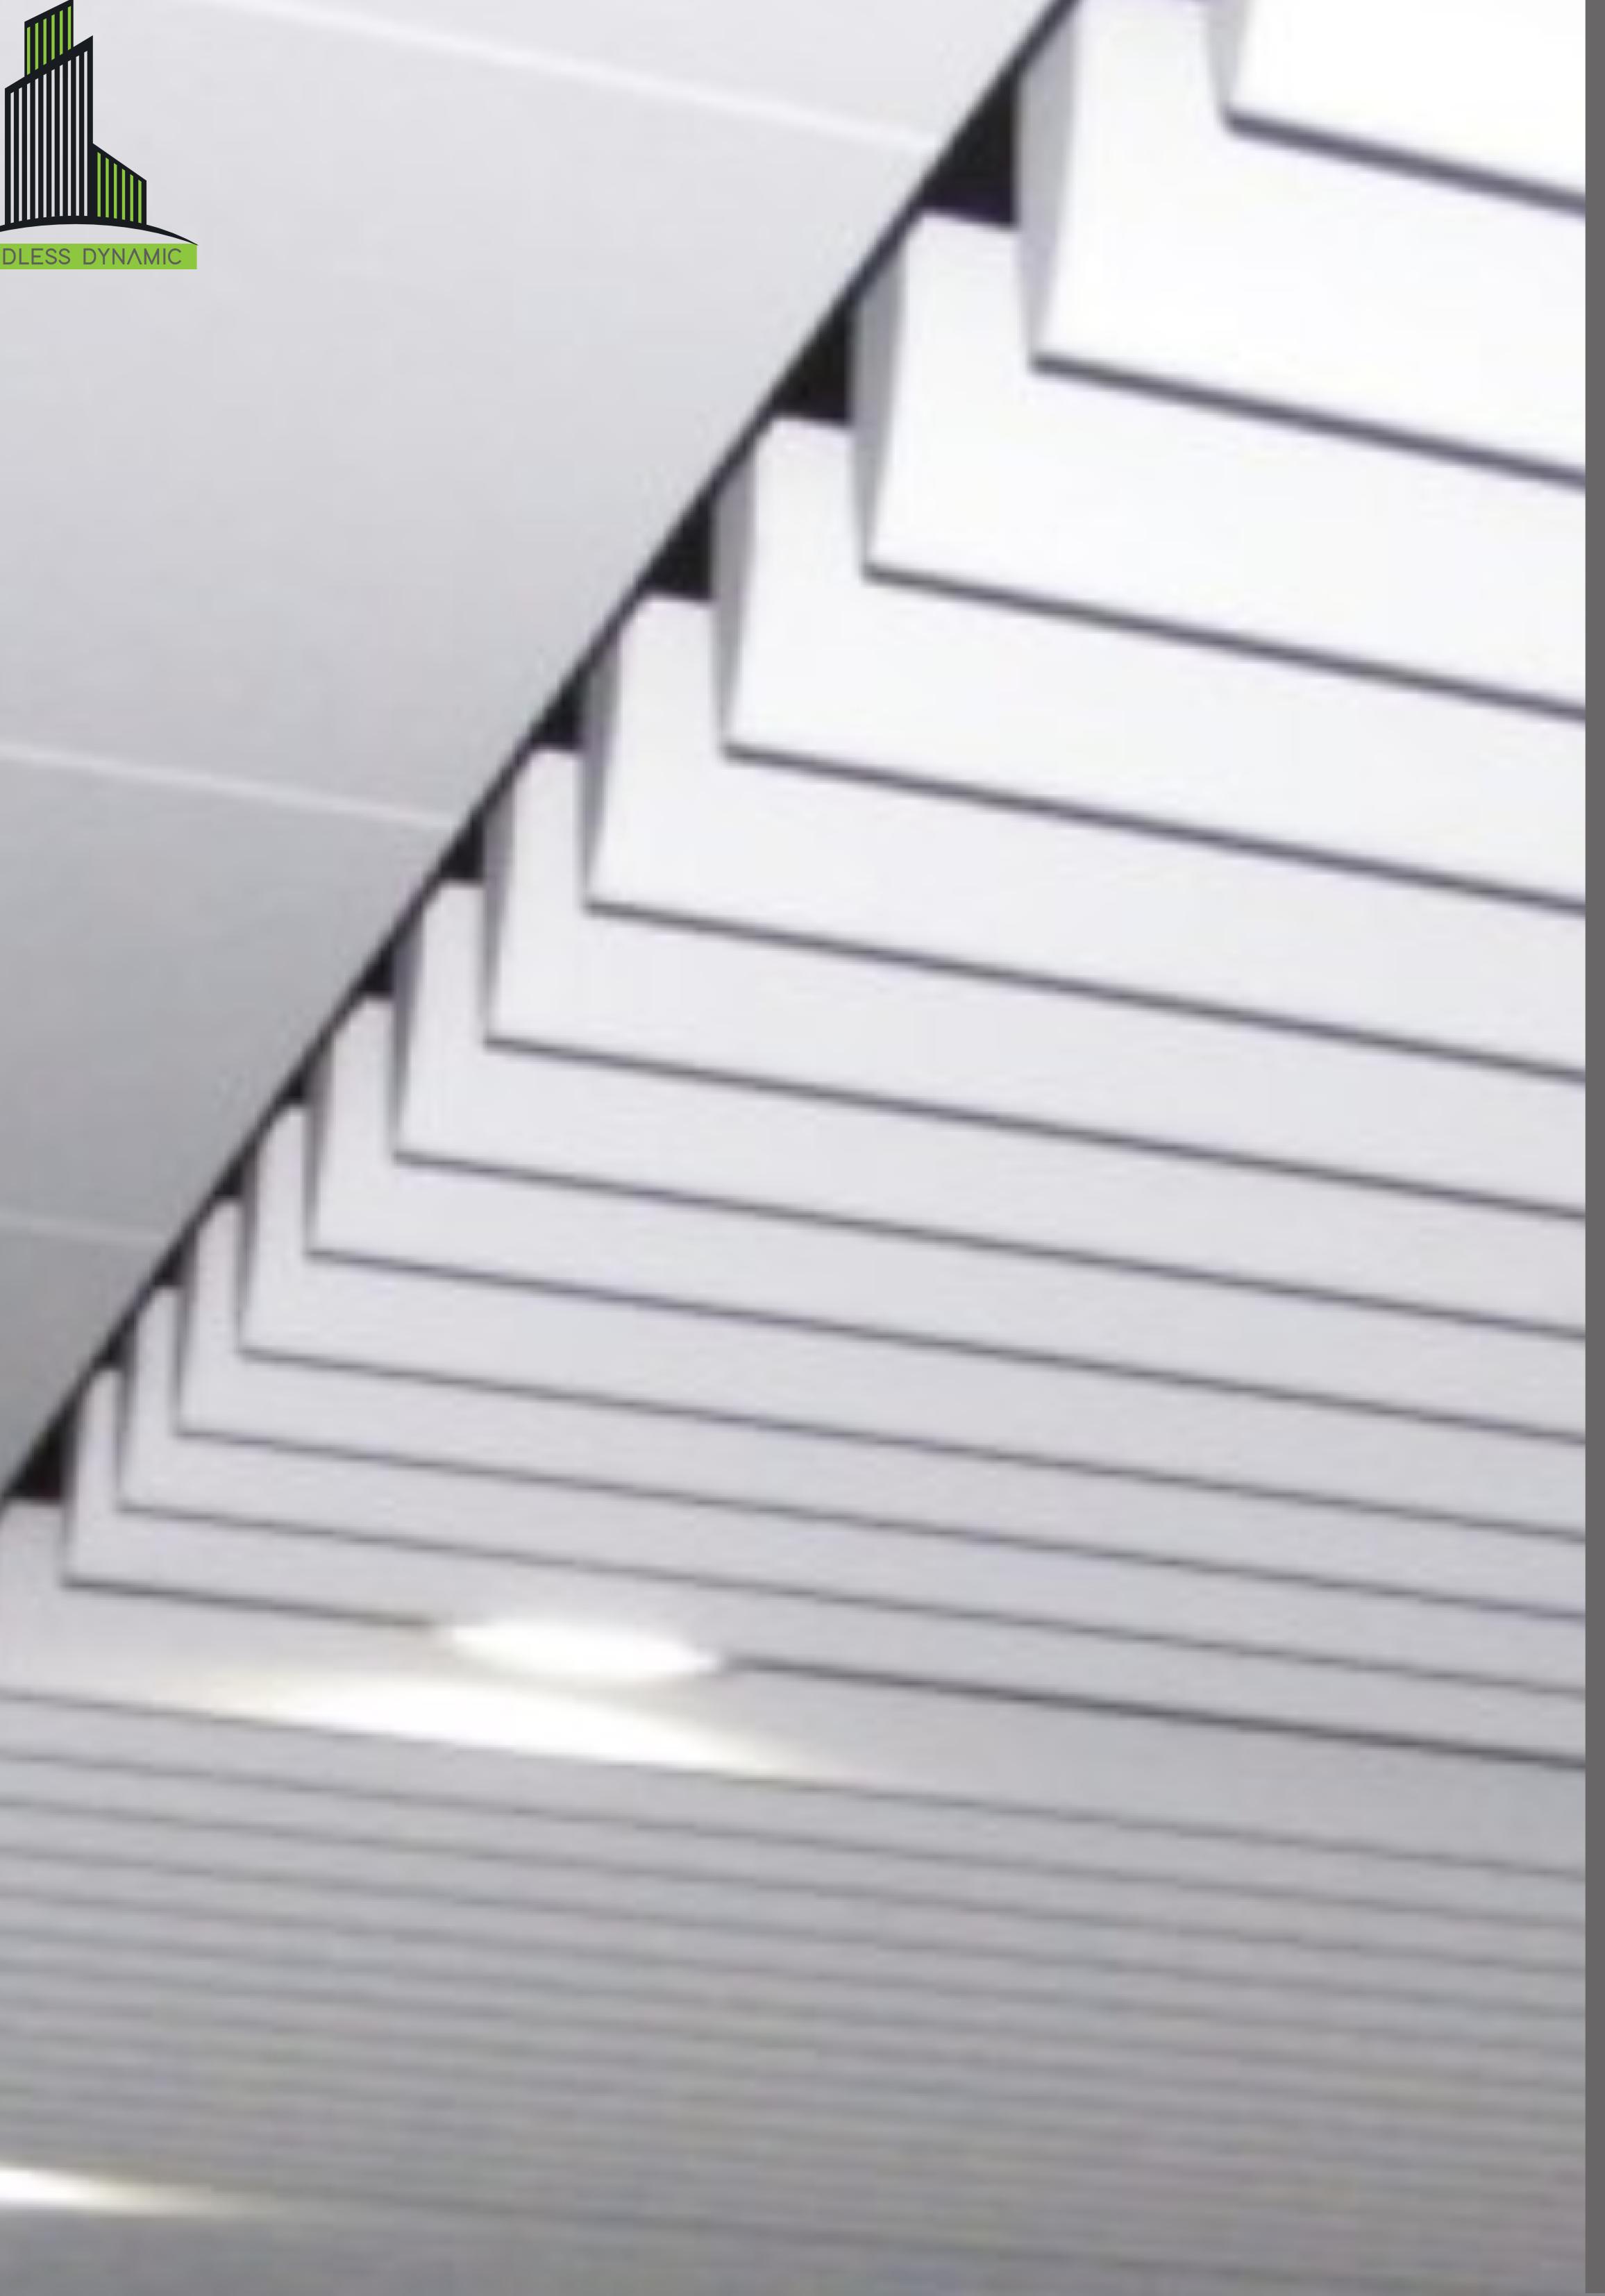

### **C-Shaped Closed Linear Ceiling**

C-shaped Metal Ceilings are a modular and grid ceiling structure that is installed easily on the ceiling to provide a finished look and acoustical environment. The "C-shaped" design refers to the shape of the individual aluminum ceiling panels or tiles, which are typically formed in a C-like profile which has an excellent extensibility on visual space.

These Metal false ceilings come with a maximum length of 6 meters and width of 50mm, 75mm, 100mm, 150mm, 200mm and 300mm. C-shaped Closed Linear metal Ceilings can be assembled easily with no gap and all Tiles closely connected on the keel clasp which can be removed very easily when required which make it ideal for customization.

**Standard size:** 

Width (Beveled): 75mm, 100mm, 150mm, 200mm, 300mm

C-shaped closed linear ceiling installation diagram