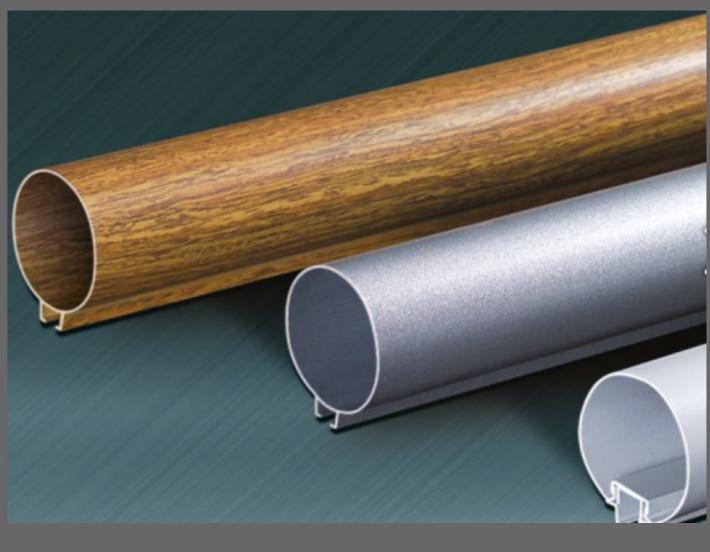

### QUADRATE-PIPE BAFFLE CEILING

Quadrate-Pipe Baffle Ceiling is formed through continuous rolling or cold roll bending. The installation method is simple and convenient as it is suspended with special keel clip buckled structure, and is suitable for indoor application. This metal Baffle ceilings allows designers to achieve a wide range of aesthetic effects with a wide choice of colors and versatility in adapting to the needs and layout of pre-existing spaces.

It can be customized in terms of color, finish, and spacing between the pipes to match the overall interior design of the space.

Standard size:

Width: 25mm Height: 50, 60, 70, 80, 90, 100mm

Width: 30mm Height: 50, 60, 70, 80, 90, 100mm