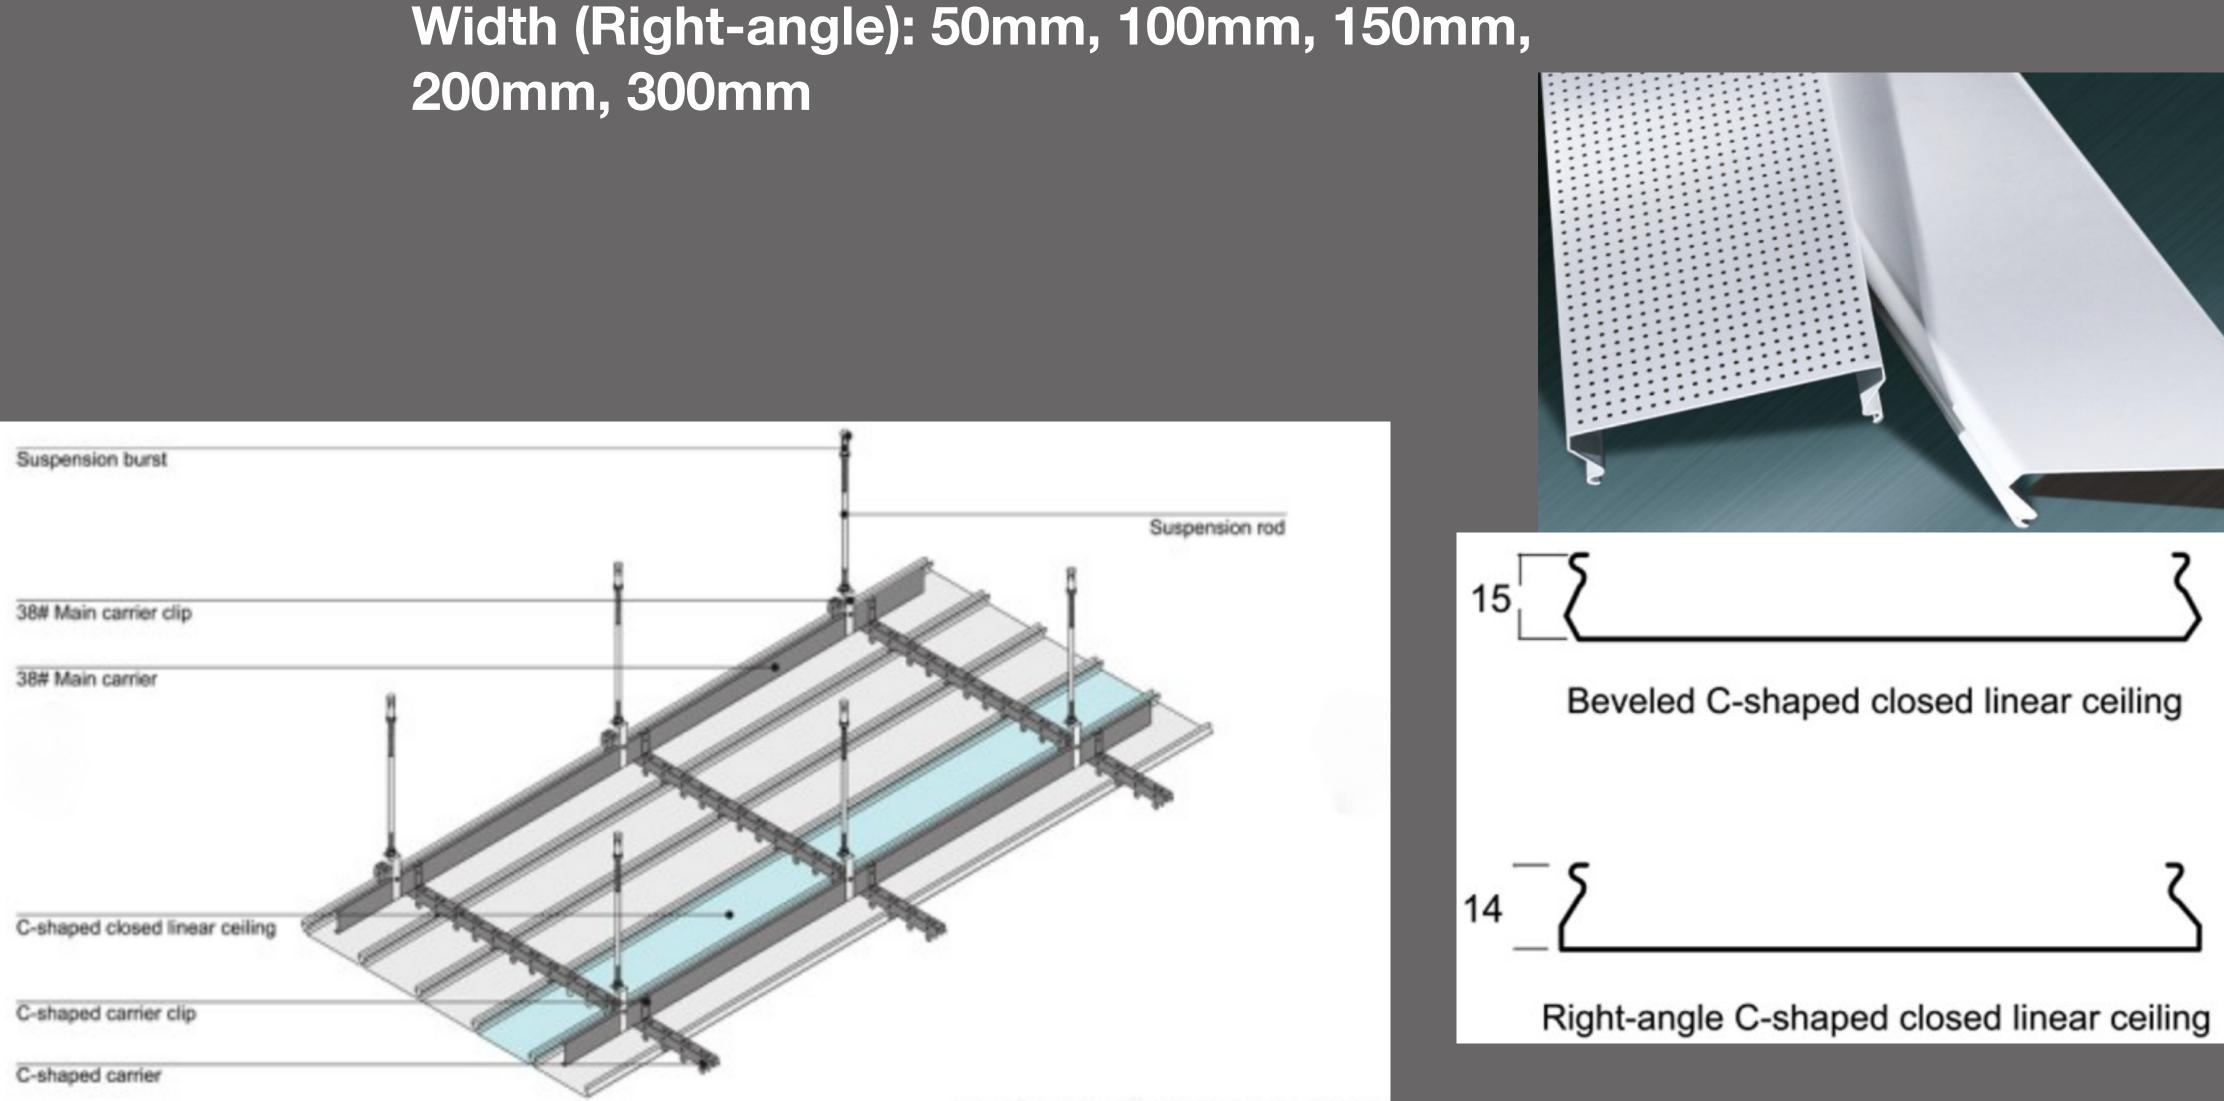

### **C-Shaped Closed Linear Ceiling**

C-shaped Metal Ceilings are a modular and grid ceiling structure that is installed easily on the ceiling to provide a finished look and acoustical environment. The "C-shaped" design refers to the shape of the individual aluminum ceiling panels or tiles, which are typically formed in a C-like profile which has an excellent extensibility on visual space.

These Metal false ceilings come with a maximum length of 6 meters and width of 50mm, 75mm, 100mm, 150mm, 200mm and 300mm. C-shaped Closed Linear metal Ceilings can be assembled easily with no gap and all Tiles closely connected on the keel clasp which can be removed very easily when required which make it ideal for customization.

**Standard size:** 

Width (Beveled): 75mm, 100mm, 150mm, 200mm, 300mm

C-shaped closed linear ceiling installation diagram